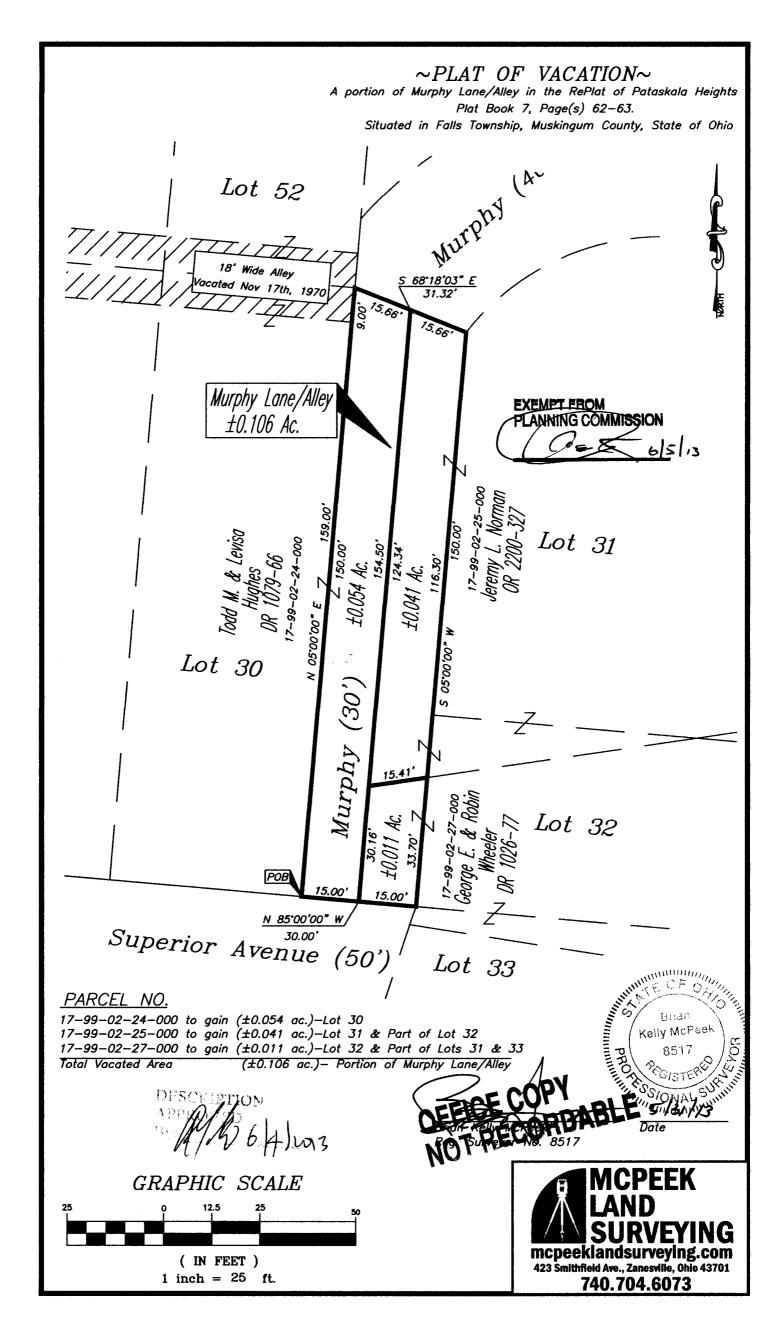

## Vacation A Portion of Murphy Lane/Alley +/-0.106 Ac.

Being a part of the 4th Quarter Township, Township 1, Range 8, Falls Township, Muskingum County, being the vacation for a portion of Murphy Lane/Alley (30') recorded in the RePlat of Pataskala Heights (Plat Book 7, Pages 62-63), more particularly described as follows.

Beginning at the southeast corner of Lot 30, which is currently owned by Todd M. & Levisa Hughes (DR 1079-66), also being the intersection of the west line of Murphy Lane/Alley (30') and the north line of Superior Avenue (50') of said RePlat of Pataskala Heights and going with the east line of Lot 30 and the west line of said Murphy Lane/Alley, North 05 degrees 00 minutes 00 seconds East, 159.00 feet to a point on the northeast corner of said Hughes' lands, passing the northeast corner of Lot 30 at 150.00 feet;

thence going through said Murphy Lane/Alley, South 68 degrees 18 minutes 03 seconds East, 31.32 feet to a point on the east line of said Murphy Lane/Alley, also being the west line of of the lands now owned by Jeremy L. Norman (OR 2200-327);

thence with the east line of said Murphy Lane/Alley, South 05 degrees 00 minutes 00 seconds West, 150.00 feet to the intersection of said Murphy Lane/Alley's east line and the north line said Superior Avenue;

thence with the common line of said Superior Avenue and Murphy Lane/Alley, North 85 degrees 00 minutes 00 seconds West, 30.00 feet to the point of beginning, containing 0.106 acres more or less, subject to all legal highways and easements of record.

All bearings described herein are based on the north line of Superior Avenue, being North 85 degrees 00 minutes 00 seconds West.

The above described 0.106 acre parcel known as a portion of Murphy Lane/Alley is based on the RePlat of Pataskala Heights recorded in the Muskingum County Recorders Office in Plat Book 7, Page 62-63.

OFFICE COPY

OFFICE COPY

OFFICE COPY

Brian
Kelly McPeek
8517

5/31/13 Date

17-99-02-24-000 to gain (+/- 0.054 ac.)-Lot 30 17-99-02-25-000 to gain (+/- 0.041 ac.)-Lot 31 & Part of Lot 32

17.00.02.25.000 to gain (1/-0.041 ac.)-Lot 31 & 1 at 01 Lot 32

17-99-02-27-000 to gain (+/- 0.011 ac.)-Lot 32 & Part of Lots 31 & 33

**Total Vacated Area** 

(+/-0.106 ac.)