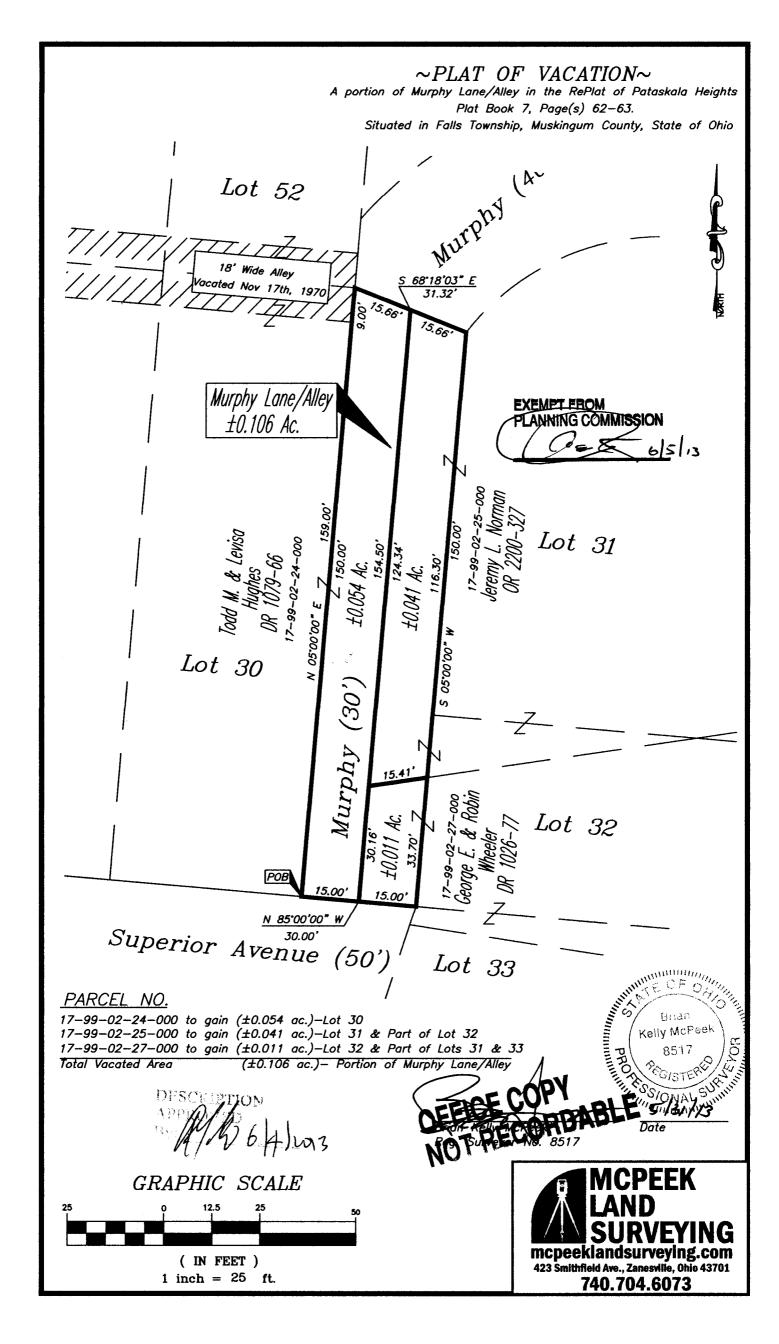

## Vacation A Portion of Murphy Lane/Alley +/-0.106 Ac.

Being a part of the 4th Quarter Township, Township 1, Range 8, Falls Township, Muskingum County, being the vacation for a portion of Murphy Lane/Alley (30') recorded in the RePlat of Pataskala Heights (Plat Book 7, Pages 62-63), more particularly described as follows.

Beginning at the southeast corner of Lot 30, which is currently owned by Todd M. & Levisa Hughes (DR 1079-66), also being the intersection of the west line of Murphy Lane/Alley (30') and the north line of Superior Avenue (50') of said RePlat of Pataskala Heights and going with the east line of Lot 30 and the west line of said Murphy Lane/Alley, North 05 degrees 00 minutes 00 seconds East, 159.00 feet to a point on the northeast corner of said Hughes' lands, passing the northeast corner of Lot 30 at 150.00 feet;

thence going through said Murphy Lane/Alley, South 68 degrees 18 minutes 03 seconds East, 31.32 feet to a point on the east line of said Murphy Lane/Alley, also being the west line of of the lands now owned by Jeremy L. Norman (OR 2200-327);

thence with the east line of said Murphy Lane/Alley, South 05 degrees 00 minutes 00 seconds West, 150.00 feet to the intersection of said Murphy Lane/Alley's east line and the north line said Superior Avenue;

thence with the common line of said Superior Avenue and Murphy Lane/Alley, North 85 degrees 00 minutes 00 seconds West, 30.00 feet to the point of beginning, containing 0.106 acres more or less, subject to all legal highways and easements of record.

All bearings described herein are based on the north line of Superior Avenue, being North 85 degrees 00 minutes 00 seconds West.

The above described 0.106 acre parcel known as a portion of Murphy Lane/Alley is based on the RePlat of Pataskala Heights recorded in the Muskingum County Recorders Office in Plat Book 7, Page 62-63.

17-99-02-27-000 to gain (+/- 0.011 ac.)-Lot 32 & Part of Lots 31 & 33

**Total Vacated Area** 

(+/-0.106 ac.)