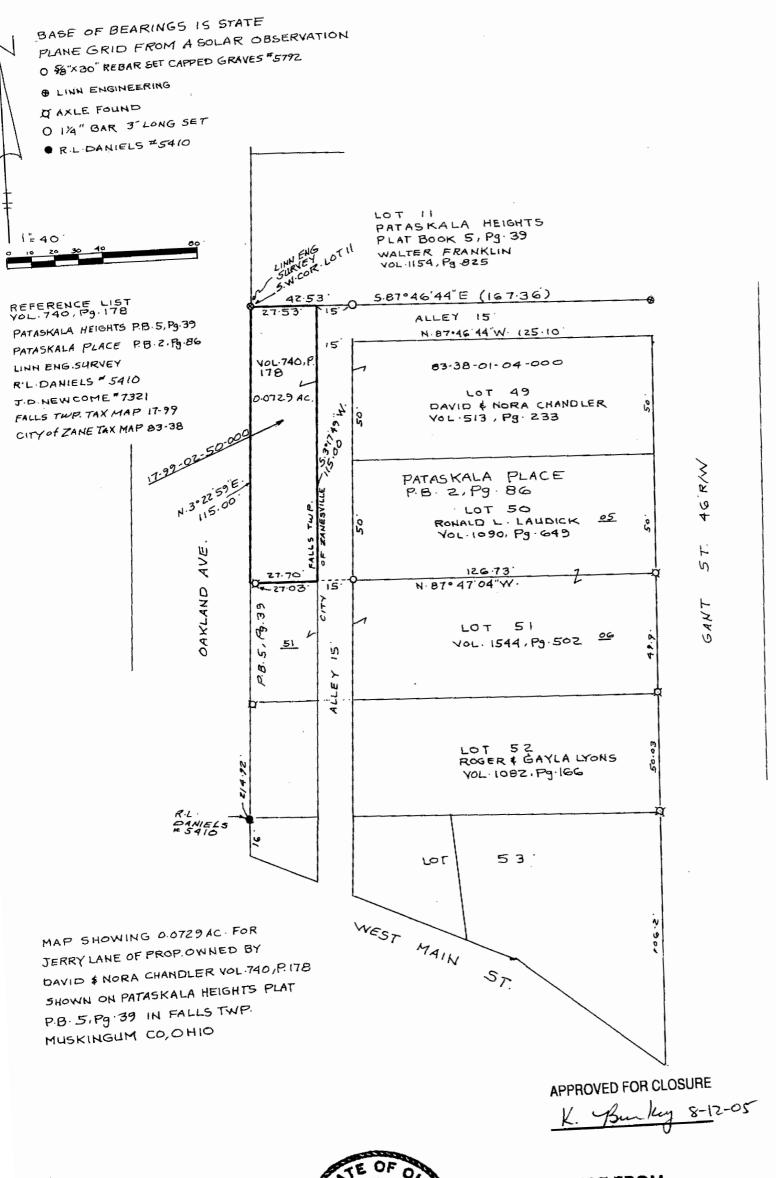

## Jerry Lane 0.0729 Ac. All of Auditors Parcel No. 17-99-02-50-000

Situated in the State of Ohio, County of Muskingum, Township of Falls:
Being property now owned by David and Nora Chandler and Recorded in Deed
Book 740, Page 178 of the Muskingum County Deed Records and shown on the Plat of
Pataskala Heights as Recorded in the Muskingum County Plat Records in Plat Book 5,
Page 39 as being a strip of land south of Lot 11 in said addition and along the east side of
Oakland Avenue and along the west side of a 15.00 foot alley in the City of Zanesville
bounded and described as follows:

Beginning at an iron pin found at the southwest corner of said Lot 11 in Pataskala Heights (P.B. 5, Pg. 39); thence S 87°46'44"E (the base of bearings for this description is state plane grid from a solar observation) along the south line of said Lot 11 a distance of 27.53 feet to a point which bears N 87°46'44"W 15.00 feet from a 1 ¼ " x 36" solid iron pin set; thence S 3 °17'49"W along the east line of Falls Township and the west line of a 15.00 foot alley in the City of Zanesville (Pataskala Place P.B. 2, Pg. 86) a distance of 115.00 feet to a point which bears N 87°47'04"W 15.00 feet from an iron pin set; thence from said point N 87°47'04"W along the north line of property owned by Ronald Laudick (Vol. 1544, Pg. 502 Second Parcel) 27.70 feet to a point on the east line of said Oakland Avenue and passing an axle found at 27.03 feet; thence N 3°22'59"E along the east line of said Street 115.00 feet to the place of beginning containing 0.0729 of an acre.

All of Auditors Parcel No. 17-99-02-50-000.

Subject to all legal right of ways and easements on record.

All iron pin set are 5/8"x 30" rebar capped Graves No. 5792 or 1 ¼ x36" solid iron pin set.

This description was written August 10, 2005 from a field survey made by Richard Max Graves Registered Surveyor No. 5792.