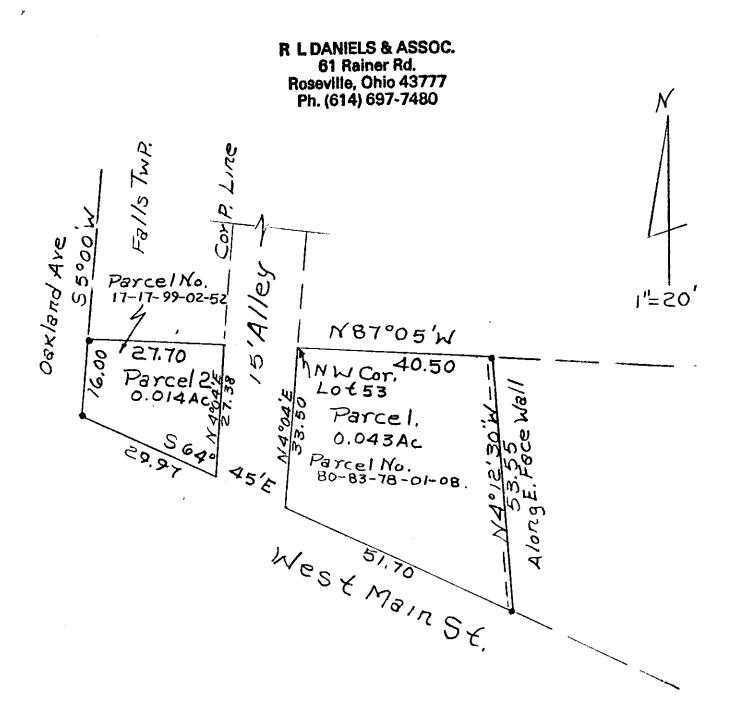

## Parcel One:

Situated in the State of Ohio, County of Muskingum, City of Zanesville, T 1, R 8, part of Lot 53 of Pataskala Place, recorded in Plat Book 2, Page 86 and bounded and described as follows:

Beginning at the Northwest corner of Lot 53; thence South 4° 04' West along a 15 foot alley 33.50 feet to the North line of West Main Street; thence along West Main Street South 64° 45' East 51.70 feet to an iron pin set on the East line of a wall; thence along the East line of said wall North 4° 12' 30" West 53.55 feet to an iron pin set on the North line of Lot 53; thence along North line of said lot North 87° 05' West 40.50 feet to the place of beginning, containing 0.043 acres more or less.

Bearings used are from Pataskala Place Subdivision.

Being all of Auditor's Parcel No. 80-83-38-01-08-000.

## Parcel Two:

NIA

Situated in the State of Ohio, County of Muskingum, Township of Falls, T 1, R 8, part of Quarter Township 4 and bounded and described as follows:

Commencing at the Northwest corner of Lot 53 of Pataskala Place, Plat Book 2, Page 86; thence North 87° 05' West 15.00 feet to the place of beginning; thence North 87° 05' West 27.70 feet to an iron pin set on the East line of Oakland Avenue; thence along Oakland Avenue South 5° 00' West 16.00 feet to the North line of West Main Street; thence along West Main Street South 64° 45' East 29.97 feet to the West line of a 15.00 foot alley; thence along the West line of said alley North 4° 04' East 27.38 feet to the place of beginning, containing 0.014 acres more or less.

Bearings are based on those of Pataskala Place Subdivision. Being all of Auditor's Parcel No. 17-17-99-02-52-000.

Surve OFFICE COPY
NOT RECORDABLE
Registered Surveyor No. 5410

DESCRIPTION APPROVED FOR AUDITOR'S TRANSFER