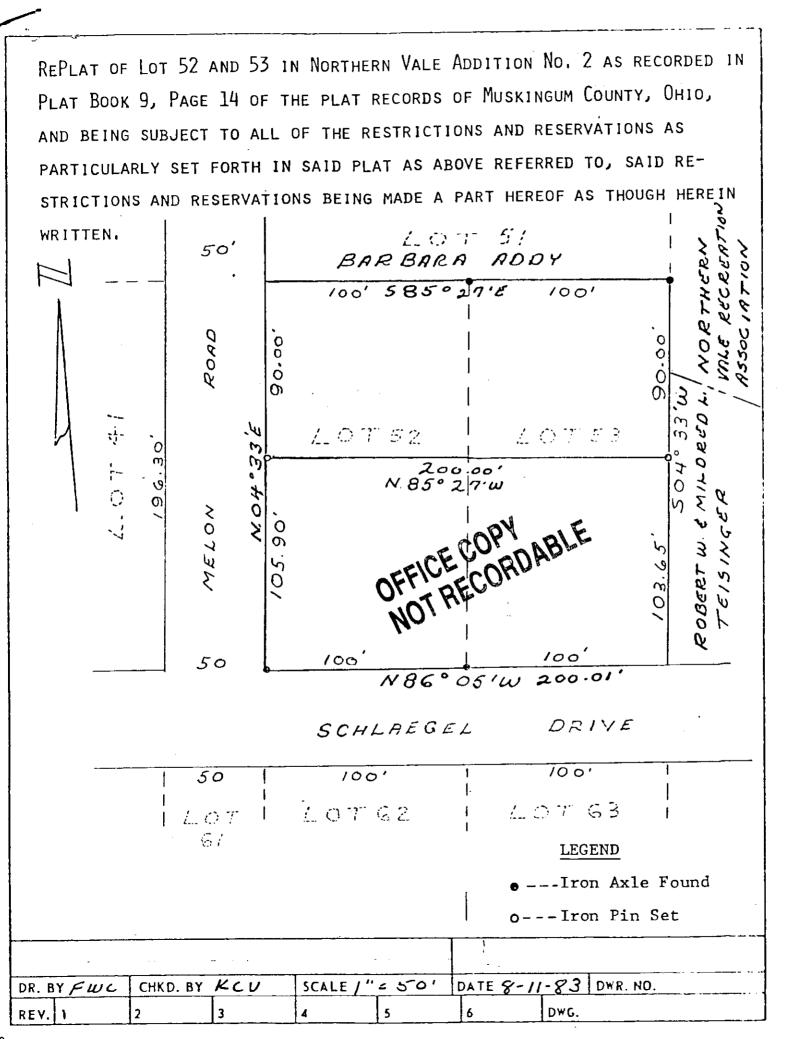

## DESCRIPTION

Being in the First Quarter of Township One, Range Eight, United States Military Lands and being a part of Lots Number Fiftytwo (52) and Fifty-three (53) in Northern Vale Addition Number Two (2), as designated and delineated in Plat Book 9, Page 14, of the Plat Records of Muskingum County, Ohio, more fully described as follows:

Beginning at the Northeast corner of Lot 53, said corner being marked by a found iron axle, thence S 4° 33' Walong the East line of said addition a distance of 90.00 ft. to a point marked by a set iron pin; thence N 85° 27' Wa distance of 200.00 ft. to a point marked by a set iron pin, thence N 4° 33' E along the East line of Melon Road a distance of 90.00 ft. to a point, said point being the Northwest corner of Lot 52; thence S 85° 27' E a distance of 200.00 ft. to the point of beginning. Containing 0.4132 Acre.

Source of Title MCDB Vol. 528 Pg. 206

0629

'17