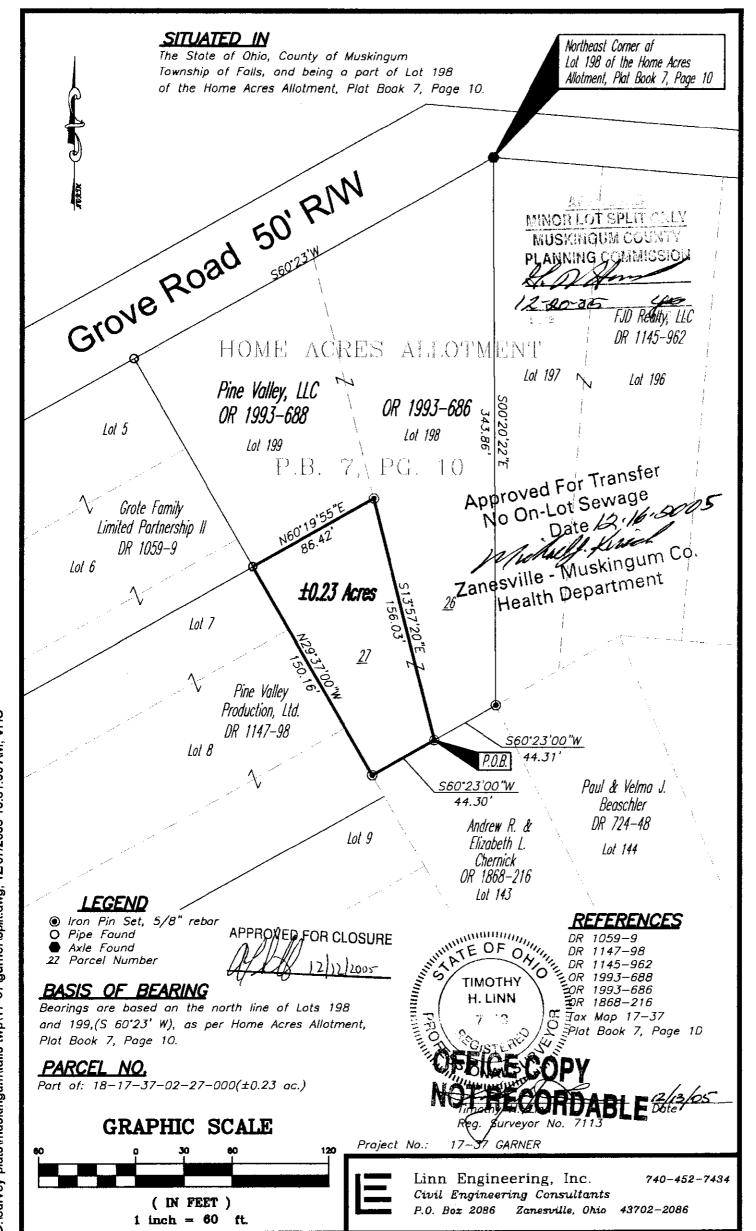

## Pine Valley, LLC (OR 1993-688) Split from Lot 199

Situated in the State of Ohio, County of Muskingum, Township of Falls, bounded and described as follows:

Being a part Lot 199 of Home Acres Allotment as the same is designated and delineated in Muskingum County Plat Book 7, Page 10 and being a part of the lands now owned by Pine Valley, LLC as recorded in Muskingum County Official Record 1993-688, and being more particularly described as follows:

Beginning for reference at an axle found on the northeast corner of Lot 198 of Home Acres Allotment as the same is designated and delineated in Muskingum County Plat Book 7, Page 10; thence along the common lot line between Lots 198 and 197, South 00 degrees 20 minutes 22 seconds East 343.86 feet to an iron pin set on the northeast corner of Lot 143 and the southeast corner of Lot 198;

thence along the common line between Lots 198 and 143, South 60 degrees 23 minutes 00 seconds West 44.31 feet to an iron pin set on the common corner of Lots 198 and 199 and the principal place of beginning;

thence continuing along the common lot line between Lots 143 and 199, South 60 degrees 23 minutes 00 seconds West 44.30 feet to an iron pin set on the east line of lands now owned by Pine Valley Production, Ltd. (DR 1147-98) and the southwest corner of said Lot 199;

thence along the said east line of Pine Valley Production lands and the west line of said Lot 199, North 29 degrees 37 minutes 00 seconds West 150.16 feet to an iron pipe found;

thence through lands now owned by Pine Valley, LLC (OR 1993-688), North 60 degrees 19 minutes 55 seconds East 86.42 feet to an iron pin set on the common lot line between Lots 198 and 199; thence along the said common lot line of Lots 198 and 199, South 13 degrees 57 minutes 20 seconds East 156.03 feet to the principal place of beginning;

containing 0.23 acres, more or less, subject to all legal road right of ways and applicable easements, written or implied.

Iron pins set are 5/8 inch diameter by 30 inch long rebar capped with a plastic identification cap.

Bearings are based on the north line of Lots 198 and 199 of Home Acres Allotment as designated and delineated in Muskingum County Plat Book 7, page 10 as bearing South 60 degrees 23 minutes West.

This description is written based on a survey completed December 1, 2005 by Timothy H. Linn, Reg. No. 7113.