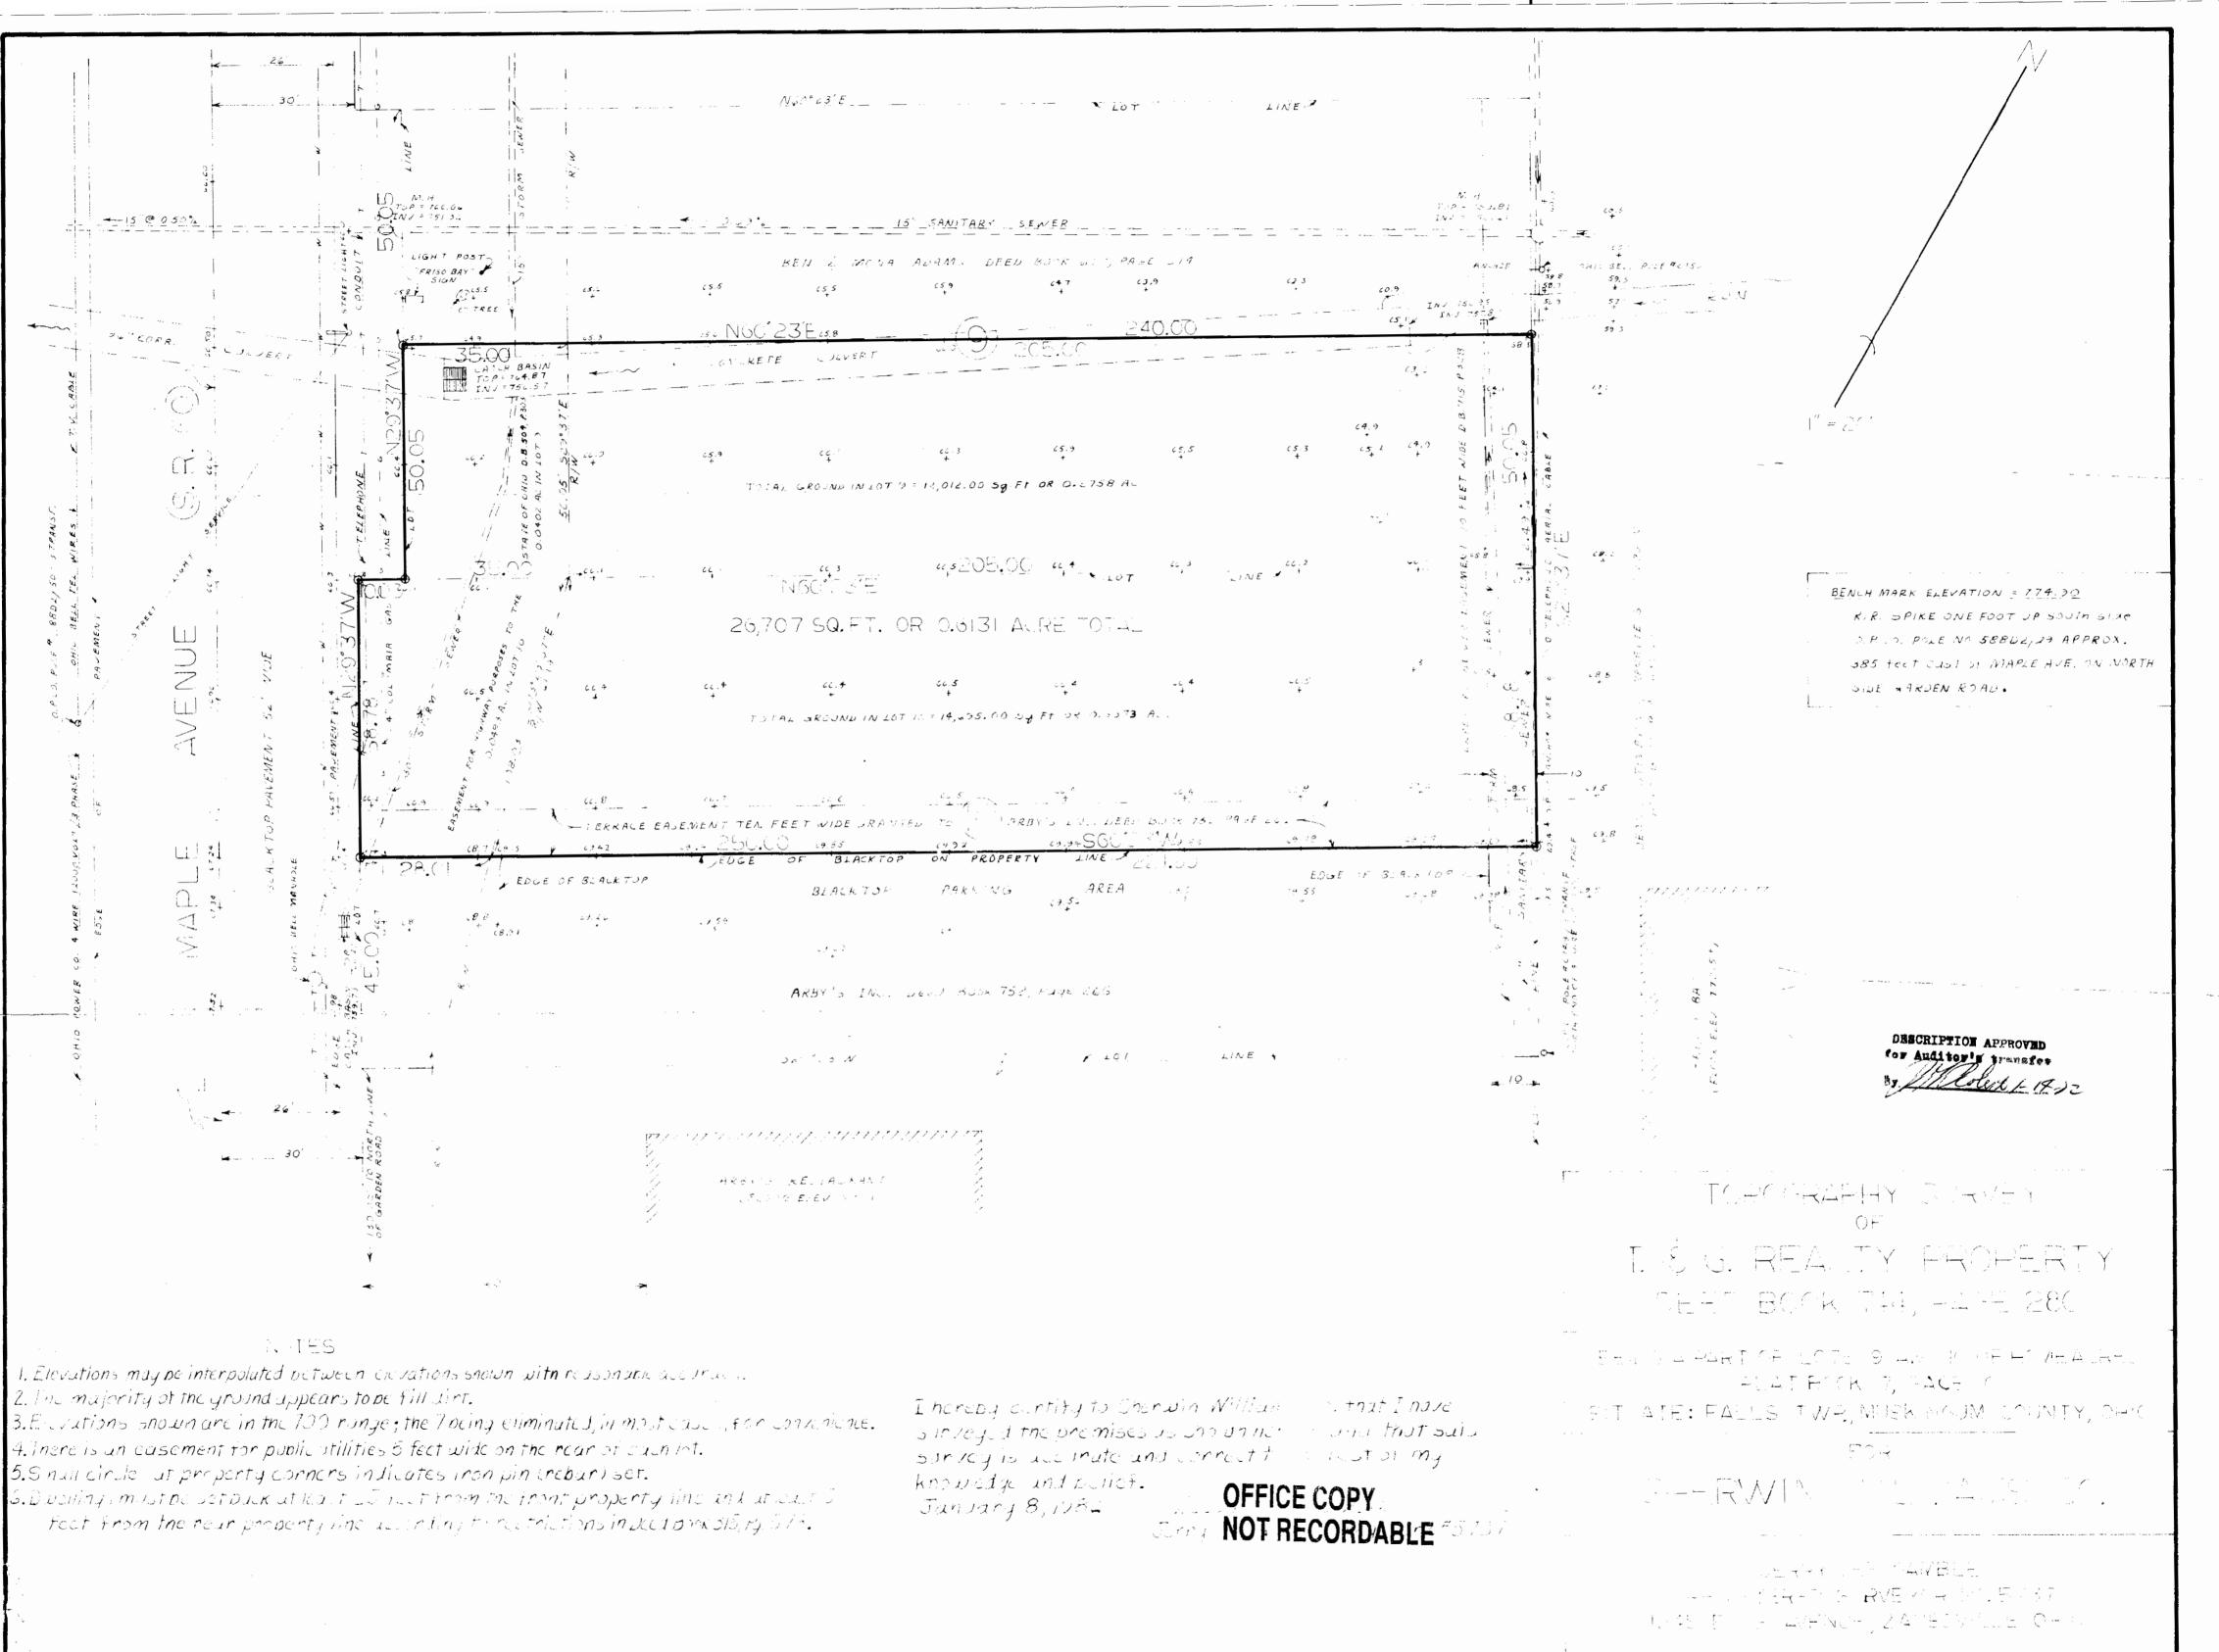

## JERRY L. GAMBLE

17-37-02-34 17-37-02-35

3350 MAREAUE

Registered Surveyor

1245 Blue Avenue ZANESVILLE, OHIO 43701

Phone 454-2836

the Township

DESCRIPTION FOR CONVEYANCE T. & G. Realty Property

Situated in the County of Muskingum, in the State of bhig and in the County of Muskingum, in the State of bhig and in the State of the Being a part of the State of the State

NATHERAD PIN th Being a part of Lot No. 9 and a part of Lot No. 10 of HOMEACRES as designated and delineated upon the recorded plat thereof of record in Muskingum County Plat Book No. 7, at Page 10, and more particularly described as follows: Beginning at an iron pin (rebar) set at the southwesterly corner of said Lot No. 9; thence running North 29 degrees 37 minutes West along the westerly line of said Lot No. 9 a distance of 50.05 feet to an iron pin (rebar) set at the northwesterly corner of the south half of said Lot No. 9; thence North 60 degrees 23 minutes East along the northerly line of said south half a distance of 240.00 feet to an iron pin (rebar) set at the northeasterly corner thereof, passing through the easterly right-of-way line of State Route No. 60 (formerly State Route No. 77) at a distance of 35.00 feet; thence South 29 degrees 37 minutes East along the easterly line of said Lot No. 9 and Lot No. 10 a distance of 108.83 feet to an iron pin (rebar) set on the easterly line of said Lot No. 10, passing through the corner common to said Lots at 50.05 feet; thence South 60 degrees 23 minutes West and along the northerly line of the premises conveyed to Arby's Inc. by deed recorded in Vol. 752, Page 266 of the Deed Records of said county a distance of 250.00 feet to an iron pin (rebar) set on the westerly line of said Lot No. 10, passing through the easterly right-of-way line of said road at a distance of 221.99 feet; thence North 29 degrees 37 minutes West along the westerly line of said Lot No. 10 a distance of 58.78 feet to an iron pin (rebar) set at the northwesterly corner thereof; thence North 60 degrees 23 minutes East along the northerly line of said Lot No. 10 a distance of 10.00 feet to the place of beginning.

Continued on next page

DESCRIPTION APPROVED Augitor's transfor

## JERRY L. GAMBLE

**Registered Surveyor** 

1245 Blue Avenue ZANESVILLE, OHIO 43701 Phone 454-2836

The above described tract contains 26,707.00 square feet or 0.6131 acre of which 12,012.00 square feet or 0.2758 acre lies in Lot No. 9, and 14,695.00 square feet or 0.3373 acre lies in Lot No. 10.

3,897.46 square feet or 0.0895 acre lies within the right-of-way of said State Route No. 60, of which 1,751.75 square feet or 0.0402 acre lies in Lot No. 9, and 2,145.71 square feet or 0.0493 acre lies in Lot No. 10.

The above described tract is a part of the premises conveyed to T. & G. Realty by deed recorded in Vol. 744, Page 280 of the Deed Records of said county.

Surveyed and description written by Jerry Lee Gamble, Registered Surveyor No. 5737 on January 8, 1982.