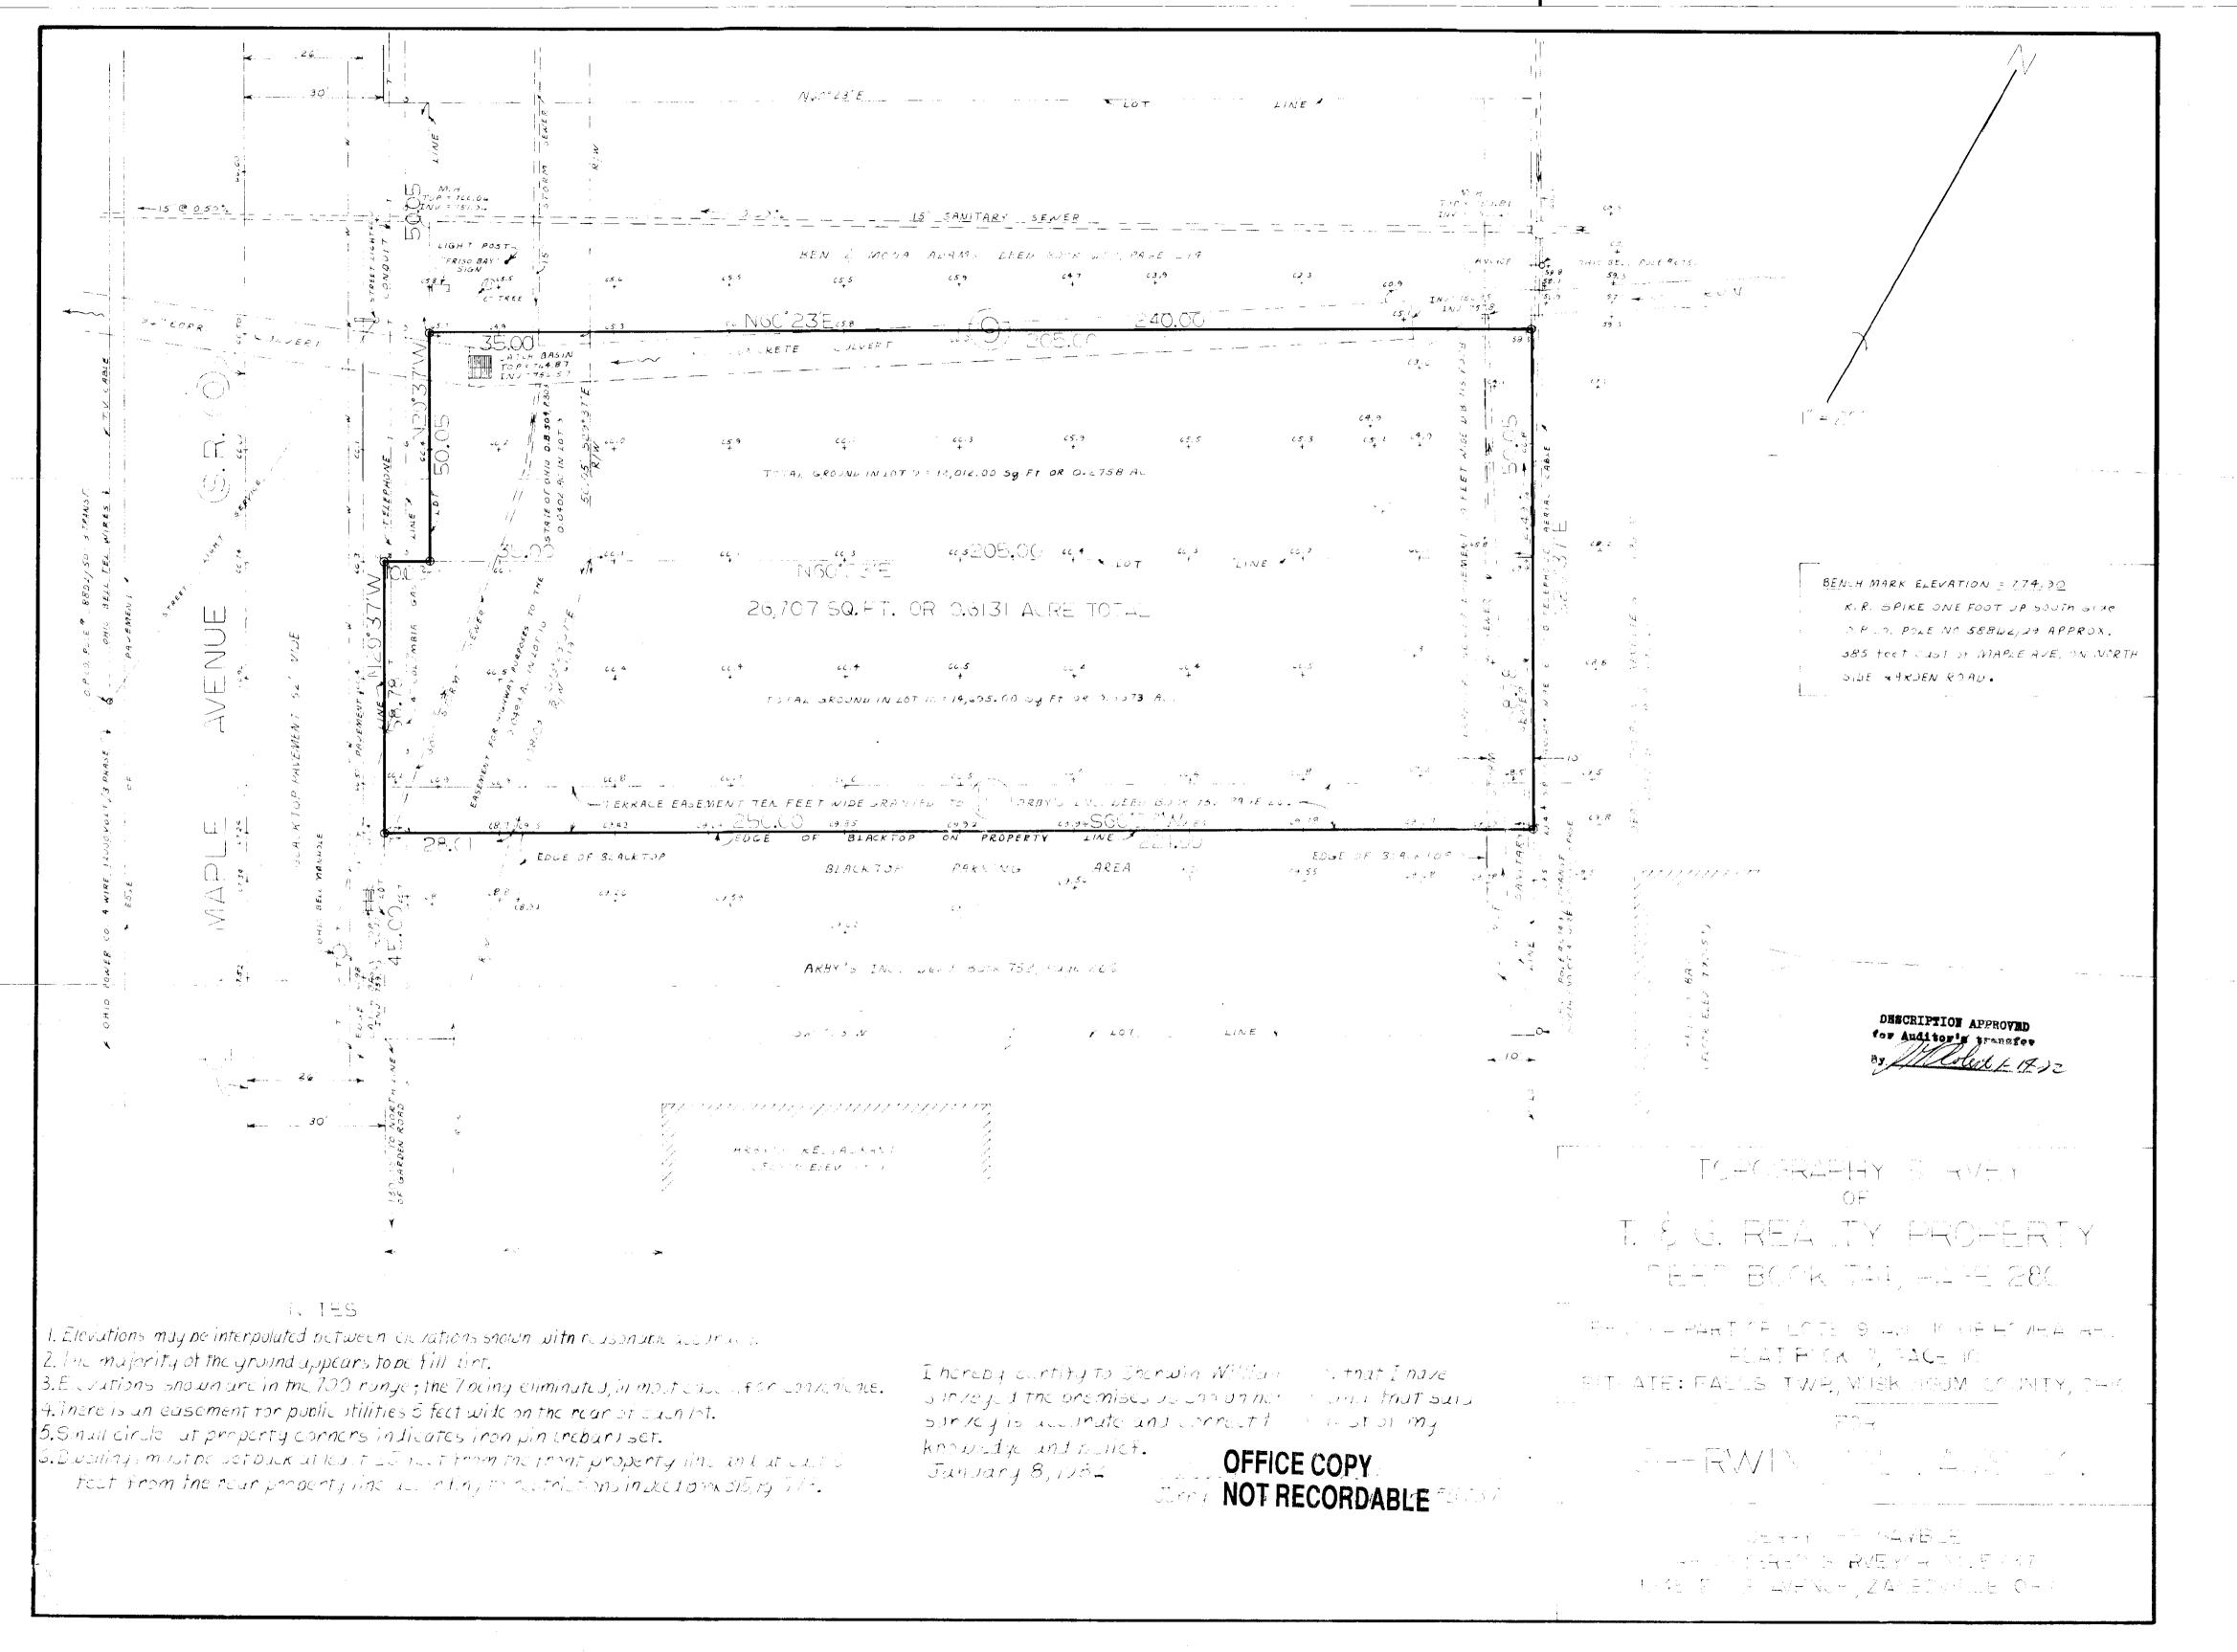

## JERRY L. GAMBLE

Registered Surveyor

1245 Blue Avenue ZANESVILLE, OHIO 43701 Phone 454-2836

DESCRIPTION FOR CONVEYANCE

FENCE COPY ABLE Township Situated in the County of Muskingum, in the State of Chicago i of Falls, and bounded and described as follows:
Being a part of Tot " Being a part of Lot No. 9 and a part of Lot No. 10 of HOMEACRES as designated and delineated upon the recorded plat thereof of record in Muskingum County Plat Book No. 7, at Page 10, and more particularly described as follows: Beginning at an iron pin (rebar) set at the southwesterly corner of said Lot No. 9; thence running North 29 degrees 37 minutes West along the westerly line of said Lot No. 9 a distance of 50.05 feet to an iron pin (rebar) set at the northwesterly corner of the south half of said Lot No. 9; thence North 60 degrees 23 minutes East along the northerly line of said south half a distance of 240.00 feet to an iron pin (rebar) set at the northeasterly corner thereof, passing through the easterly right-of-way line of State Route No. 60 (formerly State Route No. 77) at a distance of 35.00 feet; thence South 29 degrees 37 minutes East along the easterly line of said Lot No. 9 and Lot No. 10 a distance of 108.83 feet to an iron pin (rebar) set on the easterly line of said Lot No. 10, passing through the corner common to said Lots at 50.05 feet; thence South 60 degrees 23 minutes West and along the northerly line of the premises conveyed to Arby's Inc. by deed recorded in Vol. 752, Page 266 of the Deed Records of said county a distance of 250.00 feet to an iron pin (rebar) set on the westerly line of said Lot No. 10, passing through the easterly right-of-way line of said road at a distance of 221.99 feet; thence North 29 degrees 37 minutes West along the westerly line of said Lot No. 10 a distance of 58.78 feet to an iron pin (rebar) set at the northwesterly corner thereof; thence North 60 degrees 23 minutes East along the northerly line of said Lot No. 10 a distance of 10.00 feet to the place of beginning.

Continued on next page

OMSCRIPTION APPROVED for Augitor's transfer

## JERRY L. GAMBLE

Registered Surveyor

1245 Blue Avenue zanesville, OHIO 43701

Phone 454-2836

The above described tract contains 26,707.00 square feet or 0.6131 acre of which 12,012.00 square feet or 0.2758 acre lies in Lot No. 9, and 14,695.00 square feet or 0.3373 acre lies in Lot No. 10.

3,897.46 square feet or 0.0895 acre lies within the right-of-way of said State Route No. 60, of which 1,751.75 square feet or 0.0402 acre lies in Lot No. 9, and 2,145.71 square feet or 0.0493 acre lies in Lot No. 10.

The above described tract is a part of the premises conveyed to T. & G. Realty by deed recorded in Vol. 744, Page 280 of the Deed Records of said county.

Surveyed and description written by Jerry Lee Gamble, Registered Surveyor No.

5737 on January 8, 1982.

Jerry Lee Gamble, Registered Surveyor No. 5737

: