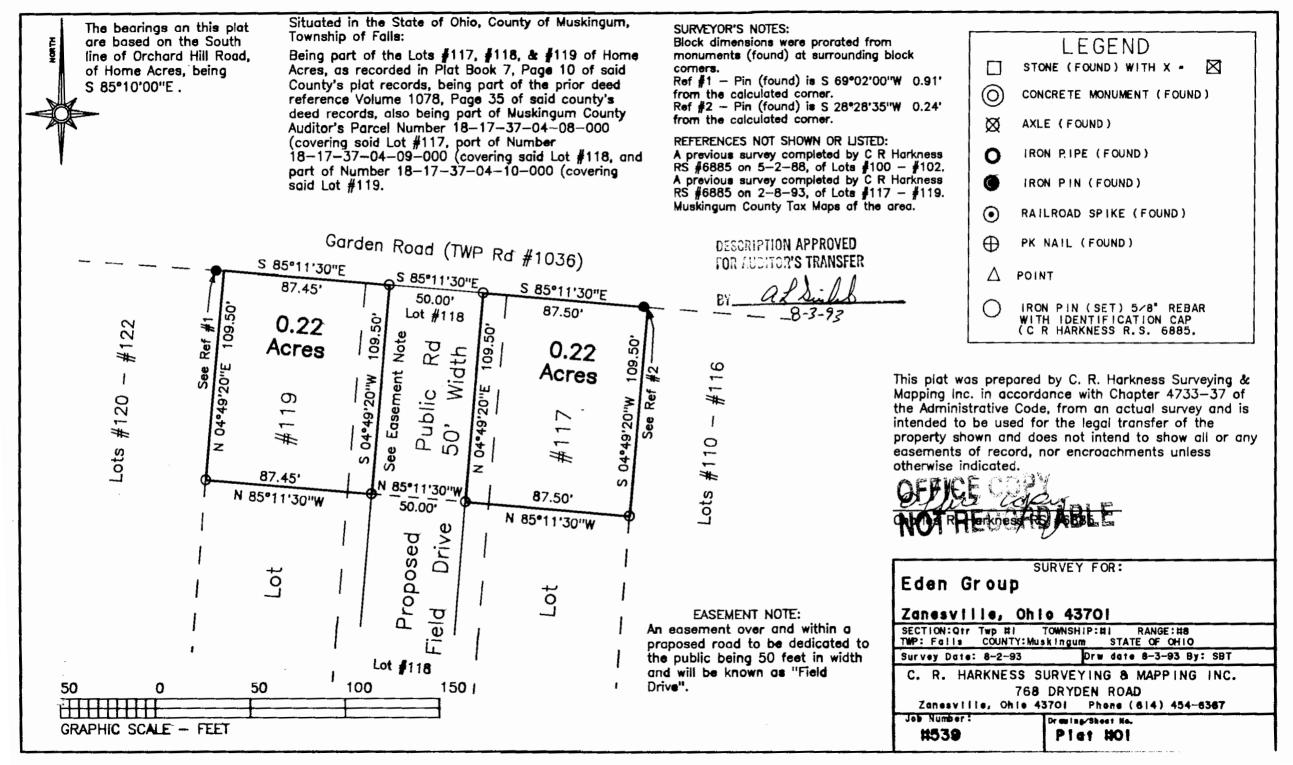

## DESCRIPTION OF SURVEY FOR EDEN GROUP

JOB#539-2

Situated in the State of Ohio, County of Muskingum, Township of Falls:

Being part of the Lots #118 & #119 of Home Acres, as recorded in Plat Book 7, Page 10 of said County's plat records, being part of the prior deed reference Volume 1078, Page 35 of said county's deed records, also being part of Muskingum County Auditor's Parcel Number 18-17-37-04-09-000 (covering said Lot #118, and part of Number 18-17-37+04-10-000 (covering said Lot #119, and more particularly described as follows;

Beginning at the common North corner of said Lot #119 and Lot #120 also of said Home Acres, from which an iron pin (found) bears for reference S 69 02 00 W 0.91 feet;

- #1- thence S 85 11 30 E 87.45 feet along the North line of said Lots #119 and #118, and South line of Garden Road (Township Road #1036), to an iron pin (set) on the North line of said Lot #118, and West line of a proposed 50 foot wide public road;
- #2- thence S 04 49 20 W 109.50 feet through said Lot #118 and along the West line of said proposed public road, to an iron pin (set);
- #3- thence N 85 11 30 W 87.45 feet through said Lots #118 and #119 to an iron pin (set) on the common line between said Lots #119 & #120;
- #4- thence N 04 49 20 E 109.50 feet along the common line between said Lots #119 & #120 to the place of beginning containing 0.22 acres.

ALSO AN EASEMENT

An easement over and within a proposed road to be dedicated to the public being 50 feet in width and will be known as "Field Drive", to be more particularly described as follows;

Beginning at an iron pin (set) at the Northeast corner of the above described 0.22 acre parcel, also being the West line of said "Field Drive"; thence S 85 11 30 E 50.00 feet along the South line of Garden Road (Township Road #1036) to an iron pin (set) on the East line of said "Field Drive"; thence S 04 49 20 W 109.50 feet along the East line of the proposed "Field Drive" to an iron pin (set); thence N 85 11 30 W 50.00 feet crossing said Field Drive to an iron pin (set) on the West line of said "Field Drive" and at the Southeast corner of the above described 0.22 acre parcel; thence N 04 49 20 E 109.50 feet along the West line of said "Field Drive" and East line of above described 0.22 acre parcel to the place of beginning.

The bearings within the description are based on the South line of Orchard Hill Road, of Home Acres, as recorded in Plat Book 7, Page 10 being S 85 10 00 E. Bearings are shown in a format of Degrees, Minutes, and Seconds. Iron pins (set) are 5/8" rebar with identification caps (C.R.Harkness R.S.6885).

This description was written by Charles R. Harkness Registered Surveyor #6885 from an actual survey completed on August 2, 1993, in accordance with Chapter 4733-37 of the Administrative Code, and is intended to be used for the legal transfer of the property described and does not intend to describe all or any easements of record, nor encroachments unless otherwise indicated.

DESCRIPTION APPROVED FOR AUDITOR'S TRANSFER BY  $\frac{2}{8} - 3 - 93$ 

Ch-NOT RECORDANS 106885