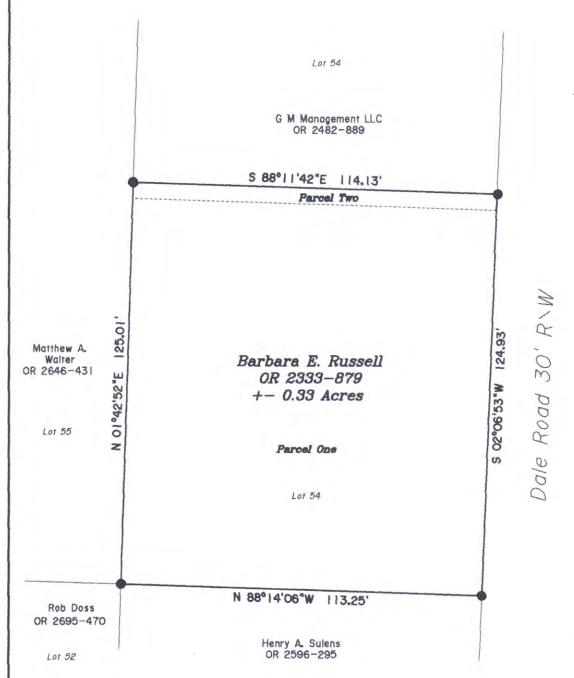

## Re-Survey of Barbara E. Russell Lands on Dale Road

Situated in the State of Ohio, County of Muskingum, Township of Falls, and being a part of Lot 54, of Homeacres subdivision, (Plat Book 7, Page 10, and 11), Township 1, Range 8, United States Military Lands, and being all the lands presently owned by Barbara E. Russell, as per Official Record 2333, Page 879, Parcel One and Parcel Two, and being more particularly described as follows:

Beginning for reference and the principal place of beginning at an iron pin found at the southeast corner of Lot 54 of Homeacres subdivision, (Pl. Bk. 7, Pg. 10, and 11);

Thence along the south line of said lot, and the north line of lands presently owned by Henry A. Sulens, (OR 2596-295), North 88 degrees 14 minutes 06 seconds West, 113.25 feet to an iron pin found on the southwest corner of said lot, and the southeast corner of lands presently owned by Matthew A. Walter, (OR 2646-431);

Thence along the west line of said lot, and the east line of said Walter lands, North 01 degrees 42 minutes 52 seconds East, 125.01 feet to an iron pin found on the southwest corner of lands presently owned by G M Management LLC, (OR 2482-889);

Thence through said Lot 54, and along the south line of said G M Management lands, South 88 degrees 11 minutes 42 seconds East, 114.13 feet to an iron pin found on the west line of Dale Road and the east line of Lot 54;

Thence along the west line of said road, and the east line of said lot, South 02 degrees 06 minutes 53 seconds West, 124.93 feet to the principal place of beginning, containing 0.33 acres more or less, and being all of Auditor's Parcel Number 17-37-06-02-000.