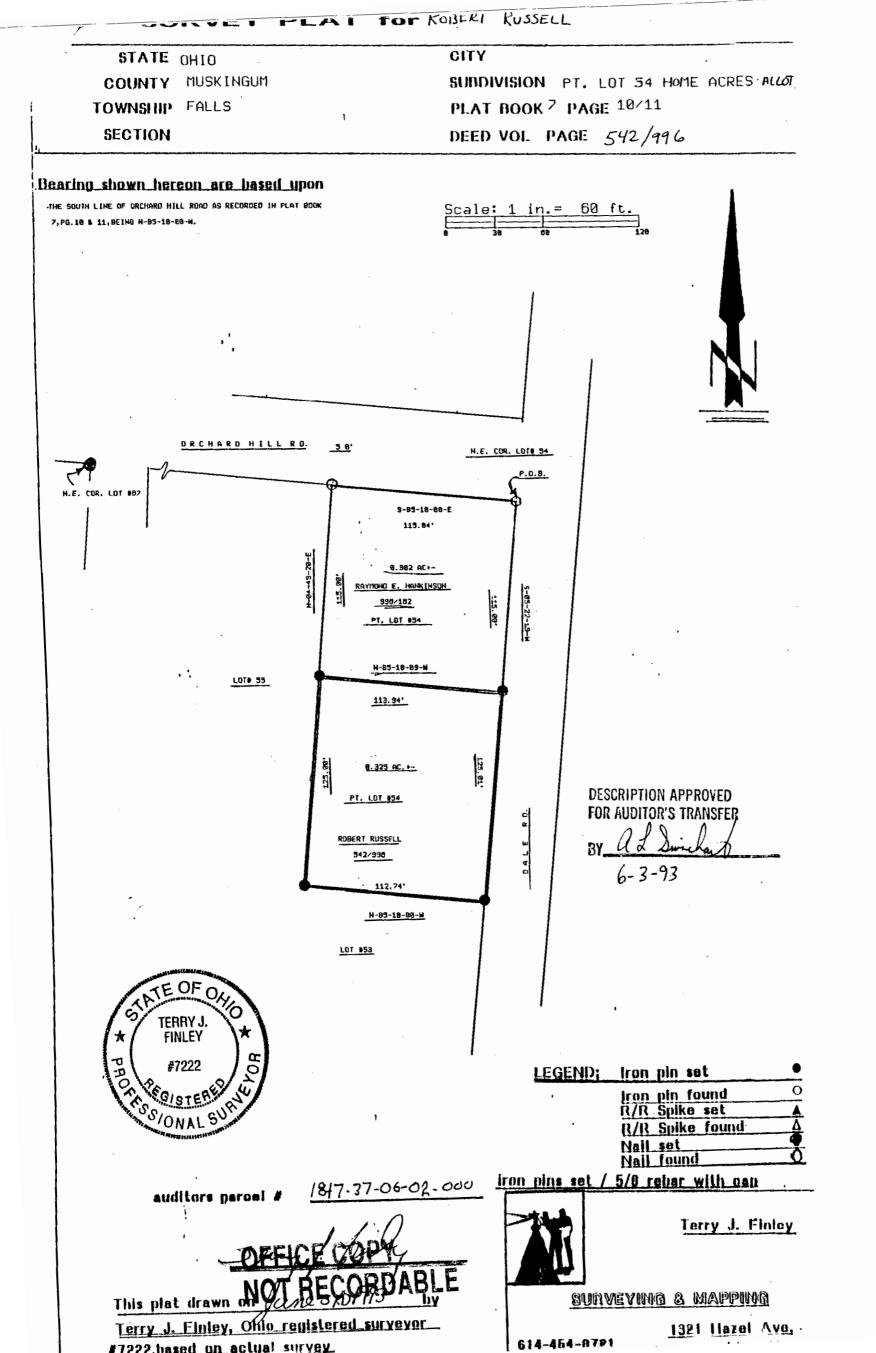

## LEGAL DESCRIPTION FOR ROBERT RUSSELL

SITUATED IN THE STATE OF OHIO, COUNTY OF MUSKINGUM, TOWNSHIP OF FALLS, AND BEING PART OF LOT #54 OF HOME ACRES ALLOTMENT AS RECORDED IN PLAT BOOK 7, PAGES 10 AND 11 AND BEING ALL THOSE LANDS DESCRIBED IN DEED VOLUME 542, PAGE 996 AND FURTHER BOUNDED AND DESCRIBED AS FOLLOWS:

COMMENCING AT AN AXLE FOUND AT THE NORTHEAST CORNER OF SAID LOT 54; THENCE, SOUTH 05 DEGREES - 22 MINUTES - 19 SECONDS WEST, 115.00 FEET TO AN IRON PIN SET ON THE WEST LINE OF DALE ROAD. SAID IRON PIN BEING THE TRUE POINT OF BEGINNING FOR THE PARCEL HEREIN INTENDED TO BE DESCRIBED; THENCE, CONTINUING SOUTH 05 DEGREES - 22 MINUTES - 19 SECONDS WEST, ALONG DALE ROAD 125.01 FEET TO AN IRON PIN SET AT THE NORTHEAST CORNER OF LOT #53 OF SAID HOME ACRES ALLOTMENT; THENCE, ALONG THE SOUTH LINE OF LOT #54 NORTH 85 DEGREES - 10 MINUTES - 00 SECONDS WEST, 112.74 FEET TO AN IRON PIN SET; THENCE, NORTH 04 DEGREES - 49 MINUTES - 20 SECONDS EAST, 125.00 FEET TO AN IRON PIN SET ON THE WEST LINE OF SAID LOT 54; THENCE, SOUTH 85 DEGREES - 10 MINUTES - 09 SECONDS EAST, 113.94 FEET TO THE PLACE OF BEGINNING AND CONTAINING 0.325 ACRES MORE OR LESS.

SUBJECT TO ALL LEGAL HIGHWAYS AND EASEMENTS OF RECORD.

BEARINGS DESCRIBED HEREIN ARE BASED UPON THE SOUTH LINE OF ORCHARD HILL ROAD AS RECORDED IN PLAT BOOK 7, PAGES 10 AND 11 BEING NORTH 85 DEGREES -10 MINUTES - 00 SECONDS WEST.

IRON PINS SET ARE 5/8" REBAR WITH YELLOW IDENTIFICATION CAP (FINLEY S-7222).

BEING ALL OF AUDITOR'S PARCEL #18-17-37-06-02-000.

THIS DESCRIPTION, WRITTEN ON JUNE 3, 1993, IS BASED ON AN ACTUAL SURVEY OF THE PREMISES BY TERRY J. FINLEY, OHIO REGISTERED SURVEYOR #S-7222.

TERRY J, FINLEY

REGISTERED SURVEYOR #S-7222

**DESCRIPTION APPROVED** FOR AUDITOR'S TRANSFER

Surveying • Mapping

| TO SOISTERE                                                                | Iron pin found O<br>R/R Spike set A<br>R/R Spike found A<br>Neil set • |
|----------------------------------------------------------------------------|------------------------------------------------------------------------|
| auditors parcel # 1817.37-06-02-000                                        | iron pins set / 5/8 rebar with cap                                     |
| JOFFICE COPY                                                               | Terry J. Finley                                                        |
| This plat drawn on NOT BECORDABLE                                          | SURVEYING & MAPPING                                                    |
| Terry J. Finley, Offic registered surveyor<br>#7222,based on actual survey | 614-454-8721                                                           |