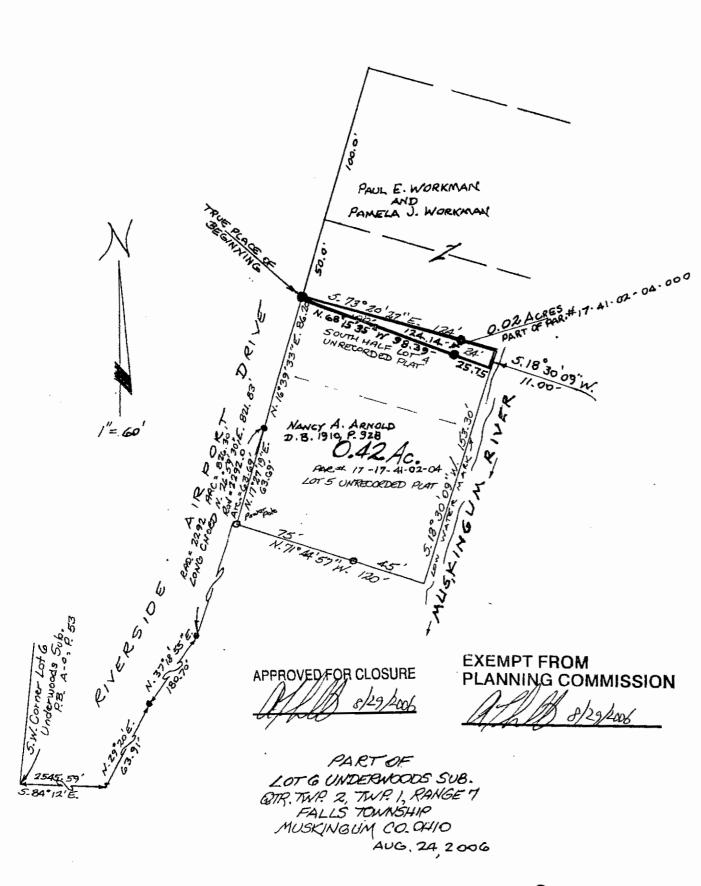

## L. Peter Dinan & Associates

27 South Sixth Street
P.O. Box 55, Zanesville, Ohio 43702-0055

Nancy A. Arnold
Description For Conveyance
0.02 Acres
Part of Parcel #17-41-02-04-000

Situated in the County of Muskingum, State of Ohio, Township of Falls.

Being a part of Lot 6 of Underwood Subdivision as Recorded in Plat Book A-O, Page 53 in Quarter Township 2, Township 1, Range 7 bounded and described as follows:

Commencing at the Southwest corner of said Lot 6; thence south 84 degrees 12 minutes east 2545.59 feet to a point on the east line of Riverside Airport Drive; thence along said road north 29 degree 20 minutes east 63.91 feet to an iron pin; thence north 37 degrees 18 minutes 55 seconds east 180.70 feet to an iron pin; thence on a curve to the left having a radius of 2292 feet an arc distance of 826.30 feet (the chord of which bears north 26 degrees 59 minutes 30 seconds east 821.83 feet) to a concrete monument; thence continuing along said Drive north 16 degrees 39 minutes 33 seconds east 86.20 feet to an iron pin and the true place of beginning of the premises herein intended to be described; thence south 73 degrees 20 minutes 27 seconds east 124.0 feet to the low water mark of the Muskingum River; thence along the said low water mark south 18 degrees 30 minutes 09 seconds west 11.0 feet to a point; thence leaving said low water mark north 68 degrees 15 minutes 35 seconds west 124.14 feet to the true place of beginning, containing two hundredths (0.02) of an acre more or less.

This description written from a survey made by L. Peter Dinan, Registered Surveyor #5451, August 25, 2006.

APRROYED, FOR CLOSURE

EXEMPT FROM

PLANNING COMMISSION

OFFICE COPY NOT RECORDABLE