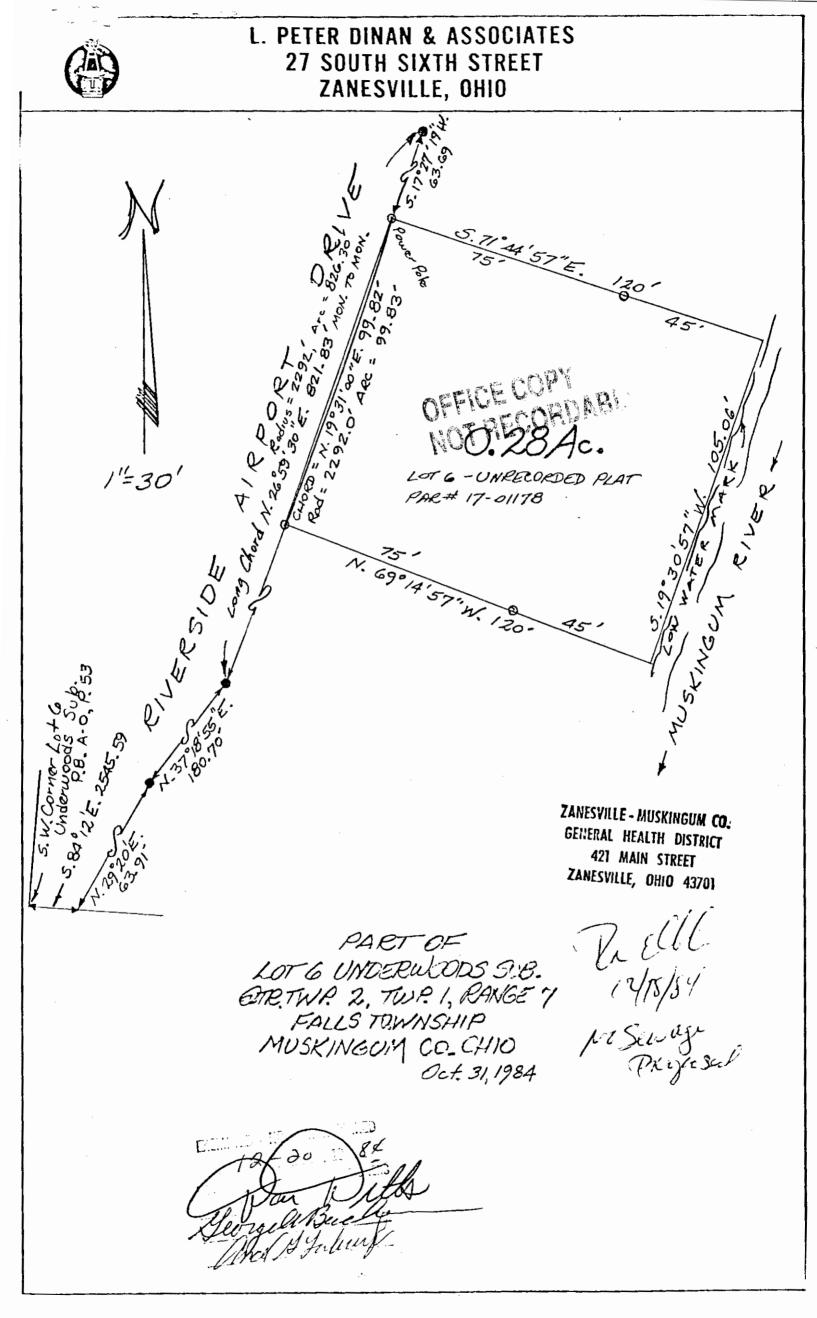

## L. Peter Dinan & Associates

27 South Sixth Street

P. O. Box 55, Zanesville, Ohio 43701

SURVEYING & MAPPING

17-01178

Description For Conveyance Bernard Marshall Jr.

Situated in the State of Ohio, County of Muskingum, Township of Farls.

Being a part of Lot 6 of Underwoods Subdivision as Recorded in Plat Book A-O, Page 53 in Quarter Township 2, Township 1, Range 7 bounded and described as follows:

Commencing at the Southwest corner of said Lot 6; thence south 84 degrees 12 minutes east 2545,59 feet to a point on the east line of Riverside Airport Drive; thence along said road north 29 degrees 20 minutes east 63.91 feet to an iron pin; thence north 37 degrees 18 minutes 55 seconds east 180.70 feet to an iron pin; thence on a curve to the left having a radius of 2292 feet an arc distance of 826.30 feet (the chord of which bears north 26 degrees 59 minutes 30 seconds east 821.83 feet) to a concrete monument; thence continuing along said road, but back along said curve a distance of 63.69 feet (the chord of which bears south 17 degrees 27 minutes 19 seconds west 63.69 feet) to a Power Pole and the true place of beginning of the premises herein intended to be described; thence south 71 degrees 44 minutes 57 seconds east 120 feet to a point on the low water mark of the Muskingum River; thence along said low water mark south 19 degrees 30 minutes 57 seconds west 105.06 feet to a point; thence leaving said river north 69 degrees 14 minutes 57 seconds west 120 feet to an iron pin on the east side of the aforesaid Riverside Airport Drive; thence along said drive on a curve to the left having a radius of 2292 feet an arc distance of 99.83 feet (the chord of which bears north 19 degrees 31 minutes east 99.82 feet) to the true place of beginning, containing twenty-eight hundredths (0.28) of an acre more or less,

This description written from a survey madeOFE.CECOPY Surveyor #5451, November 1, 1984. NOT RECORDABLE

OK V1-12 12-26-54