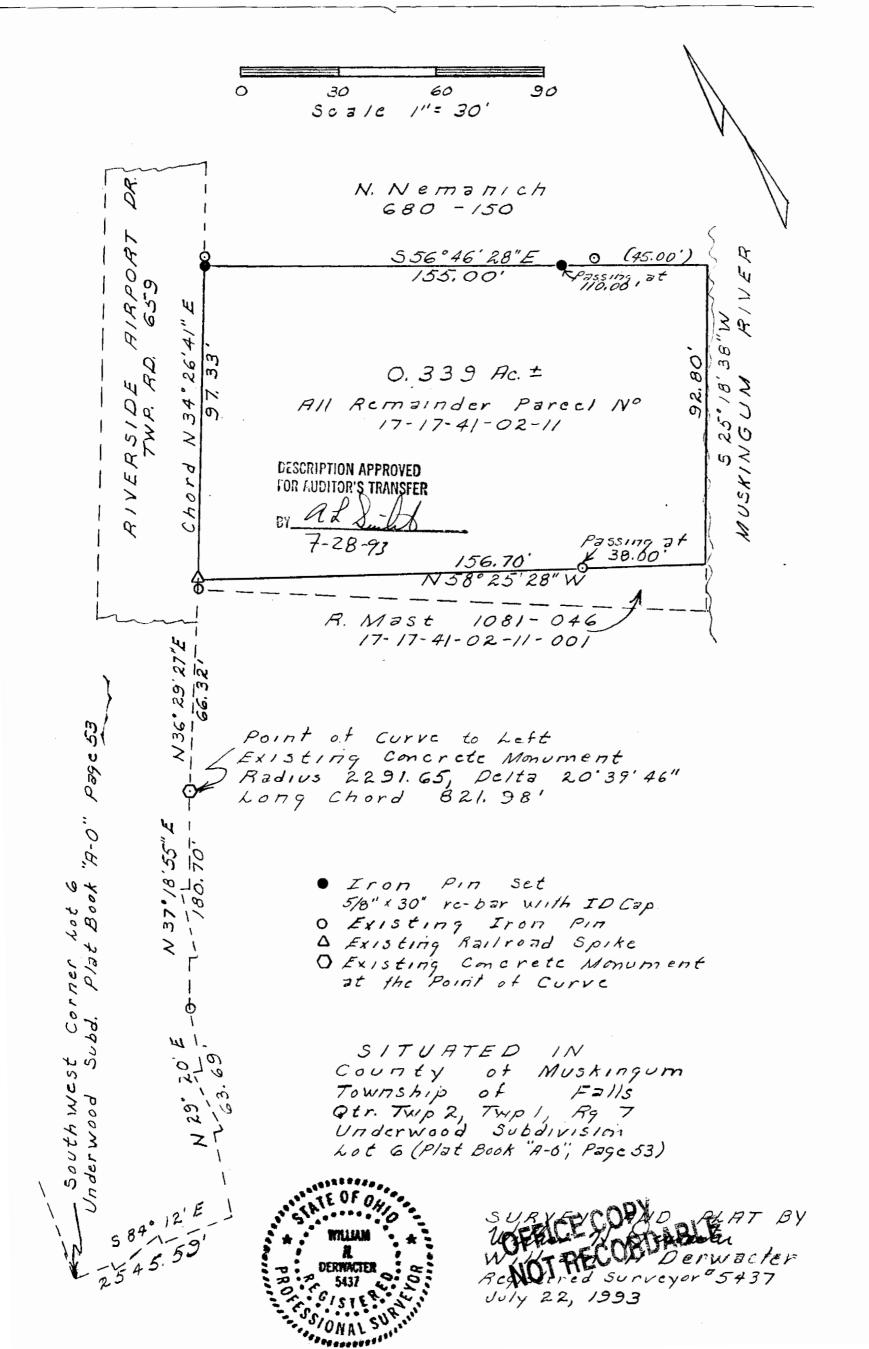

Situated in the County of Muskingum, Township of Falls, Quarter Township 2, Township 1, Range 7, Lot 6 of Underwoods Subdivision as recorded in Plat Book "A-O", Page 54 and being further described as follows;

Commencing at the southwest corner of the said Lot 6 of Underwoods Subdivision, thence South 840 12' East, 2545.59 feet along the south line of the said Lot 6 to a point on the east line of Riverside Airport Drive (Twp. Rd. 659), thence North  $29^{\circ}$  20' East, 63.91 feet along the east line of the said Twp. Rd. 659, thence North  $37^{\circ}$  18' 55" East, 180.70 feet along the east line of said Twp. Rd. 659 to a concrete monument at the point of curve of the said east line of Twp. Rd 659 (curve to left, radius 2291.65 feet, deflection 200 39' 46", long chord 821.98 feet), thence North 36<sup>0</sup> 29' 27" East, 66.32 feet with a chord of said curve to an existing railroad spike at the northwest corner of R.L. Mast (Deed Book 1081, Page 046) being also the point of beginning of the parcel herein being described, thence, with a chord of the said curve North 340 26' 41" East, 97.33 feet (arc distance 97.34 feet) to an iron pin, set (5/8" X 30" re-bar with ID Cap) on the east line of Twp. Rd 659, (Note: there is an existing iron pin North 230 52' East 1.78 feet from iron pin set),

thence, South 56° 46' 28" East, 155.00 feet along the southerly line of N. Neminich (Deed Book 680, Page 150) to a point at the low water line of the Muskingum River, passing an iron pin, set (5/8" X 30" re-bar with ID Cap) at 110.00 feet (Note: there is an existing iron pin South 75° 30' East, 10.14 feet from iron pin set), thence, South 25° 18' 38" West, 92.80 feet along the said low

water line,

thence, North 58° 25' 28" West, 156.70 feet along the north line of R.L. Mast (Deed Book 1081, Page 046) to the point of beginning, passing an existing iron pin at 38.00 feet,

containing 0.339 acres more or less.

being all of the remainder of Parcel Number 17-17-41-02-11

Survey and Description by William H. Derwacter Registered Surveyor #5437 July 22, 1993

DESCRIPTION APPROVED FOR AUDITOR'S TRANSFER BY 7-28-93