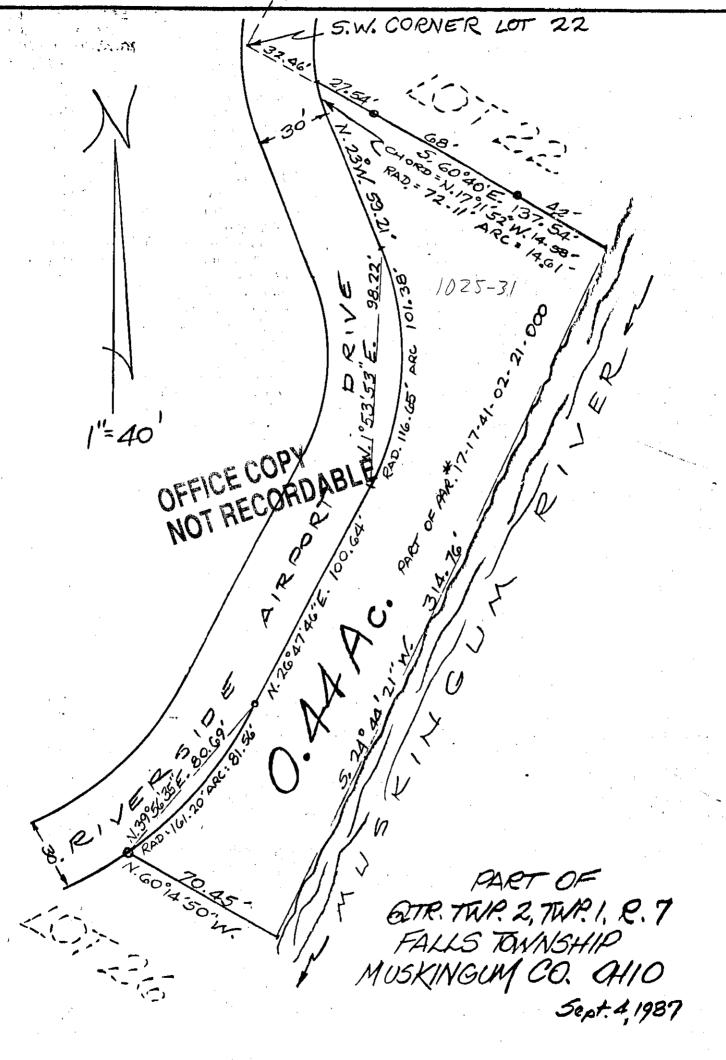

Being a part of Quarter Township 2, Township 1, Range 7 bounded and described as follows:

Commencing at the Southwest Corner of Lot 6 of Underwood Subdivision as recorded in Plat Book A-O, Page 53; thence along the south line of said Lot 6 south 84 degrees 12 minutes east 2545.59 feet to a point on the east line of Riverside Airport Drive; thence along the east line of said Drive south 29 degrees 20 minutes west 702 feet to the southwest corner of Lot 22 of a unrecorded plat made by Rolland E. Jones; thence south 60 degrees 40 minutes east 32.46 feet to the true place of beginning of the premises herein intended to be described; thence south 60 degrees 40 minutes east 137.54 feet to the low water mark of the Muskingum River; thence along said low water mark and the meanderings thereof south 24 degrees 44 minutes 21 seconds west 314.76 feet to a point; thence north 60 degrees 14 minutes 50 seconds west 70.45 feet to an iron pin on the easterly line of Riverside Airport Drive; thence along the easterly line of Riverside Airport Drive as is shown on a road survey map in the Muskingum County Engineers Office the following five (5) courses and distances, on a curve to the left having a radius of 161.20 feet an arc distance of 81.56 feet (the chord of which bears north 39 degrees 56 minutes 35 seconds east 80.69 feet); thence north 26 degrees 47 minutes 46 seconds east 100.64 feet to a point; thence on a curve to the left having a radius of 116.65 feet an arc distance of 101.38 feet (the chord of which bears north 1 degree 53 minutes 53 seconds east 98.22 feet to a point; thence north 23 degrees west 59.21 feet to a point; thence on a curve to the right having a radius of 72.11 feet an arc distance of 14.61 feet (the chord of which bears north 17 degrees 11 minutes 52 seconds west 14.58 feet) to the true place of beginning, containing forty-four hundredths (0.44) of an acre more or less.

This description written from a survey made of less.
For #5451, September 7, 1987. Surveyor #5451, September 7, 1987.

AUDITOR'S PARCEL NO. 17-17-41-02-21-000

FOR AUDITOR'S TRANSFER