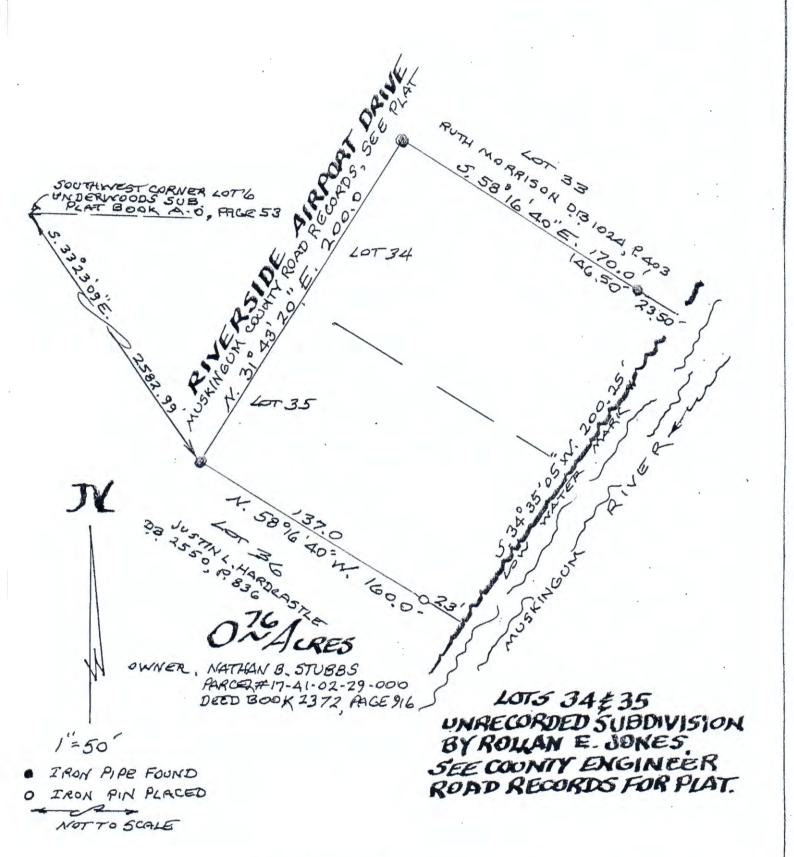

17-41-02-29-000

DINAN S-5451

SSIONAL SU

Nathan B. Stubbs
Description For Conveyance
All of Parcel # 17-41-02-29-000
Total 0.76 Acre
Deed Book 2372, Page 916

Situated in the State of Ohio, County of Muskingum, Township of Falls.

Being a part of Quarter Township 2, Township 1, Range

7 U.S.M.L. bounded and described as follows:

Commencing at the southwest corner of Lot 6 in Underwoods Subdivision as recorded in Plat Book A-O, Page 53; thence south 33 degrees 23 minutes 09 seconds east 2582.99 feet to an iron pin found at the northwest corner of Lot 36 in a unrecorded subdivision by Rolland E. Jones and the true place of beginning of the premises herein intended to be described; thence along the east line of Riverside Airport Drive as is recorded in the road records of the Muskingum County Engineer north 31 degrees 43 minutes 20 seconds east 200.0 feet to an iron pin found at the northwest corner of Lot 34; thence south 58 degrees 16 minutes 40 seconds east 170.0 feet to the low water mark of the Muskingum River passing an iron pipe found at 146.50 feet; thence down said low water mark south 34 degrees 35 minutes 05 seconds west 200.25 feet to a point; thence leaving the low water mark north 58 degrees 16 minutes 40 seconds west 160.0 feet to an iron pipe found passing a iron pin placed at 23.0 feet to the true place of beginning, containing seventy-six hundredths (0.76) of an acre more or less.

This description written from a survey made by L. Peter Dinan, Registered Surveyor #5451, July 9 2016 COPY

DESCRIPTION
APPROVED
By: (V)

## L. Peter Dinan & Associates /705 EAST PIKE P.O. Box 55, Zanesville, Ohio 43702-0055

3264 RIVERSIDE AIRPORT DR.
FART OF QUARTER TOWNSHIP 2
TOWNSHIP I, RANGE 7, U.S.M.L.
FALLS TOWNSHIP
MUSKINGOM COUNTY OHIO
SULY 11, 2016