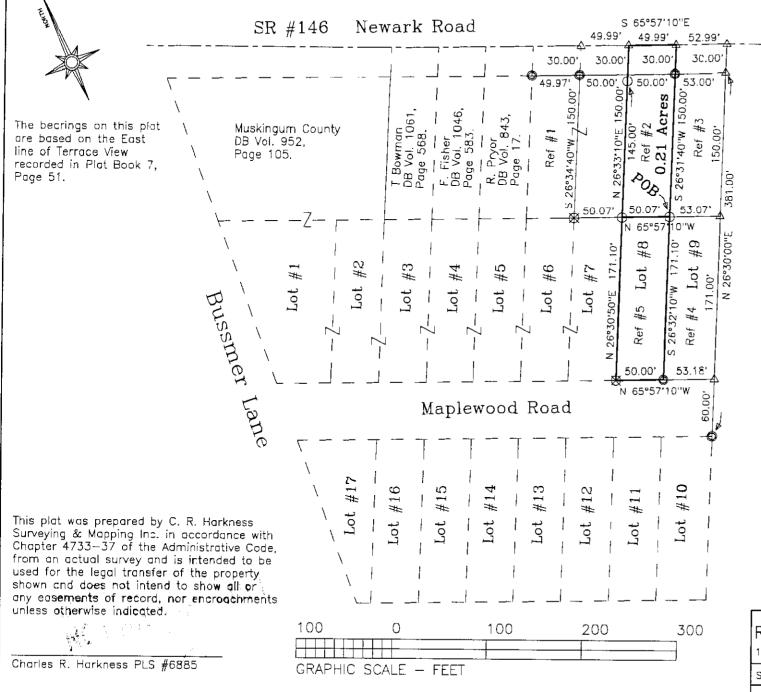

## **DESCRIPTION OF SURVEY FOR R & J Pyle**

JOB#977

Situated in the State of Ohio, County of Muskingum, Township of Falls:

Being part of the Fourth Quarter Township, of Township #1, Range #8, of the US Military District, **being all of** the R and J Pyle property described in the First Parcel of deed reference Deed Book Volume 1114, Page 69 of said county's deed records, known as Muskingum County Auditor's **Parcel Number 17-78-04-02-000**, and more particularly described as follows;

Beginning at an iron pin (set) at the common Northern corner of Lot #8 and Lot #9 pf Terrace View Subdivision recorded in Plat Book 7, Page 51;

- **#1- thence** N 65 57 10 W 50.07 feet along the North line of Lot #8 and Terrace View Subdivision to an iron pin (set) at the common Northern corner for Lots #7 and #8 of Terrace View Subdivision;
- **#2-** thence N 26 33 10 E 180.00 feet along the East line of the S Brauning property recorded in deed reference Deed Book Volume 1033, Page 73 to the center of State Route #146 (Newark Road), passing an iron pin (set) at 145.00 feet;
- **#3-** thence S 65 57 10 E 49.99 feet along the Newark Road to the Northwest corner of the C. Holsky / V. Mock property recorded in deed reference Deed Book Volume 1152, Page 300;
- **#4-** thence S 26 31 40 W 180.00 feet along the West line of said C. Holsky / V. Mock property to the place of beginning, containing 0.21 acres.

The bearings within this description are based on the East line of Terrace View Subdivision recorded in Plat 7, Page 51. Bearings are shown in a format of Degrees, Minutes, and Seconds. Iron pins (set) are 5/8" rebar with identification caps (C.R.Harkness P.L.S. #6885).

This description was written by Charles R. Harkness Professional Land Surveyor #6885 from an actual survey completed on July 2, 1999, in accordance with Chapter 4733-37 of the Administrative Code, and is intended to be used for the legal transfer of the property described and does not intend to describe all or any easements of record, nor encroachments unless otherwise indicated.