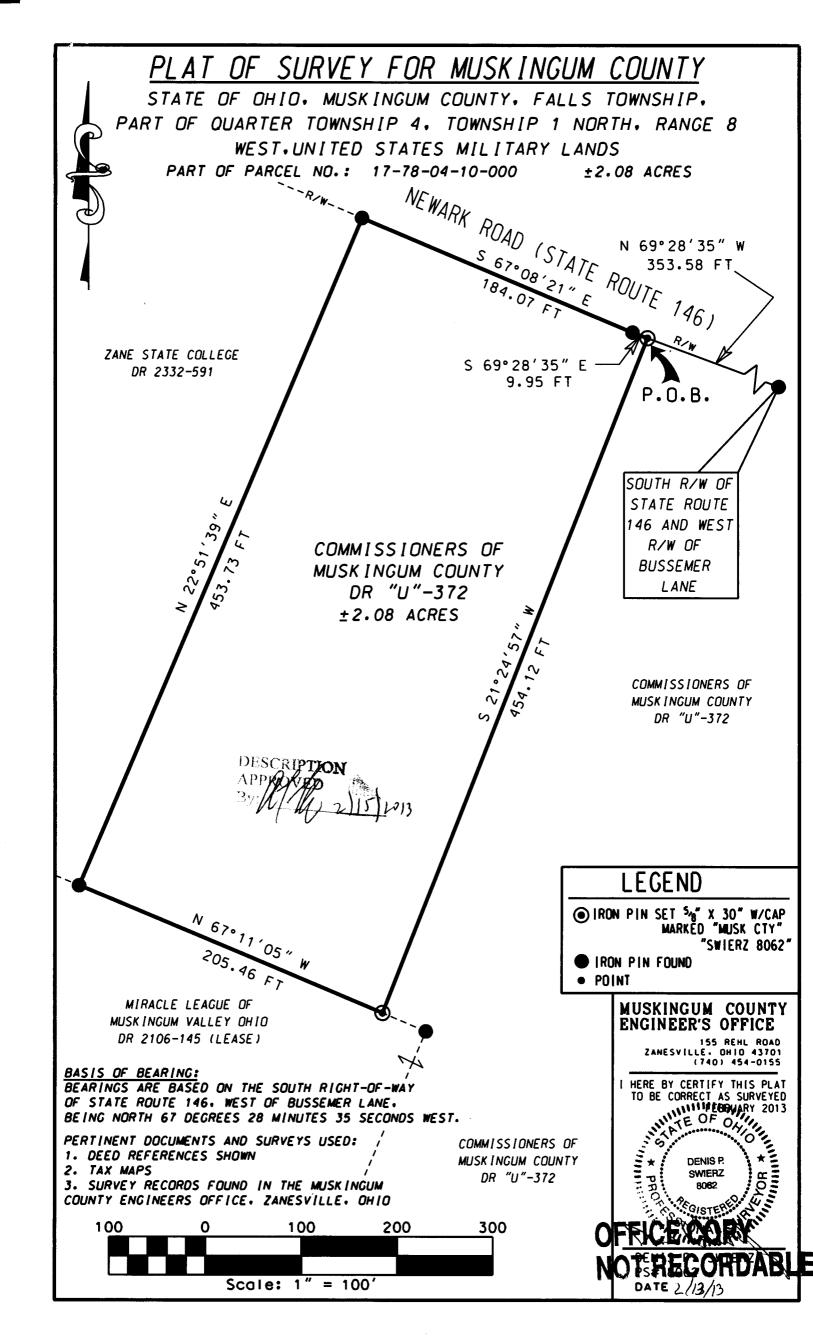

## Survey for the Commissioners of Muskingum County

Being a part of land located in the State of Ohio, County of Muskingum, Falls Township, part of Quarter Township 4, Township 1 North, Range 8 West, United States Military Lands.

Being part of the lands conveyed to the Commissioners of Muskingum County in Deed Record "U", page 372-373, bounded and described as follows:

Commencing at an iron pin found at the intersection of the south right-of-way of State Route 146 and the west right-of-way of Bussemer Lane (Township Road 622);

thence along the south right-of-way of State Route 146 North 69 degrees 28 minutes 35 seconds West 353.58 feet to an iron pin set;

thence leaving the south right-of-way of State Route 146 South 21 degrees 24 minutes 57 seconds West 454.12 feet to an iron pin set;

thence North 67 degrees 11 minutes 05 seconds West along the north line of a lease to the Miracle League of Muskingum Valley Ohio (DR 2106-145) 205.46 feet to an iron pin found, being the southeast corner of Zane State College (DR 2332-591);

thence leaving the north line of a lease to the Miracle League of Muskingum Valley Ohio (DR 2106-145) and along the east line of Zane State College (DR 2332-591) North 22 degrees 51 minutes 39 seconds East 453.73 feet to an iron pin found on the south right-of-way of State Route 146;

thence along the south right-of-way of State Route 146 South 67 degrees 08 minutes 21 seconds East 184.07 feet to an iron pin found;

thence continuing along the south right-of-way of State Route 146 South 69 degrees 28 minutes 35 seconds East 9.95 feet to the place of beginning containing 2.08 acres, more or less.

Part of Parcel No.: 17-78-04-10-000 (± 2.08 acres)

This legal description was written by Denis P. Swierz based on a field survey completed February 2013 by Muskingum County Engineers' Office. The bearings in this description are based on the south right-of-way of State Route 146, west of Bussemer Lane, being North 67 degrees 28 minutes 35 seconds West.

Subject to all easements, right of ways, restrictions, reservations, etc.. of record and those that may be implied.

OFFICE CORYE OF 0 2/13/13

NOT RECORDABLE

Dens P

SWIERZ

8082

DENS P

SWIERZ