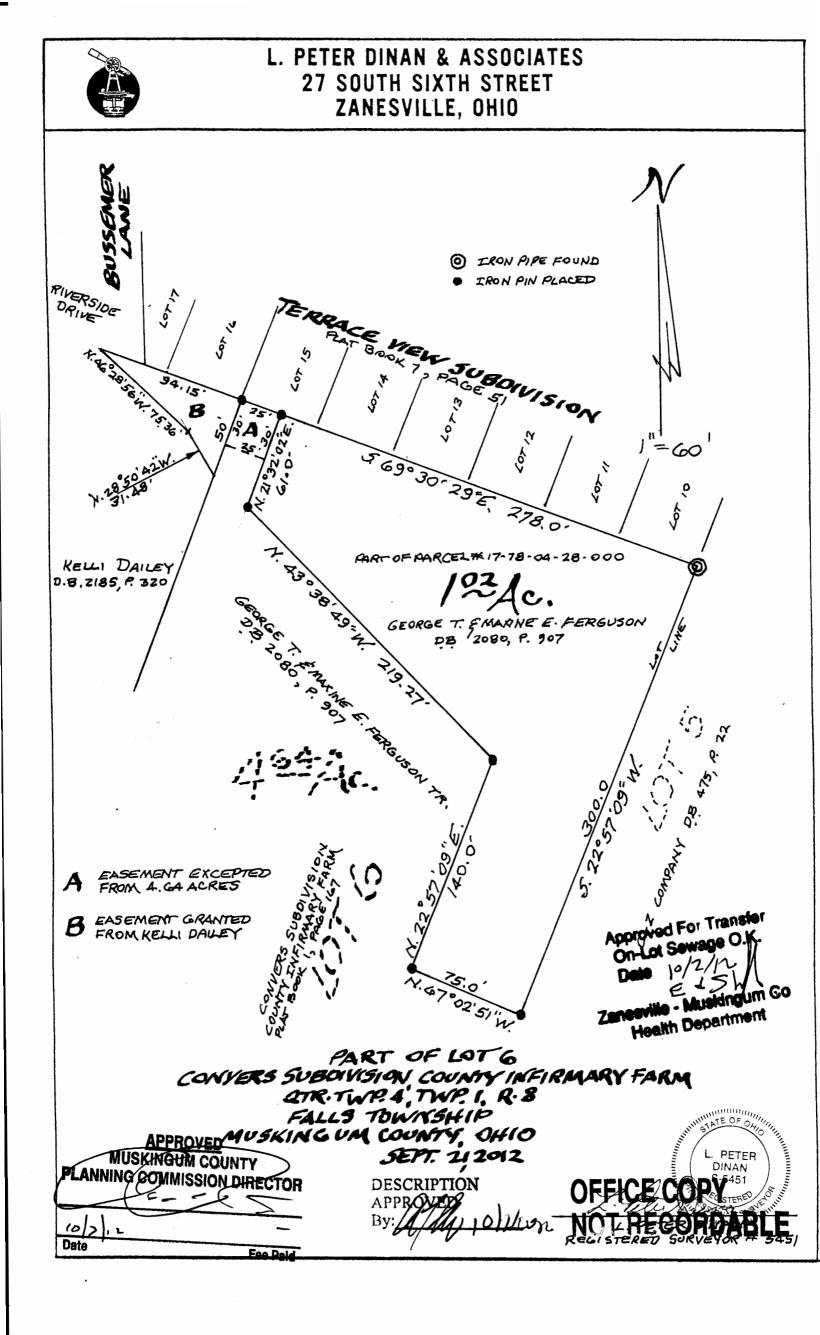

L. Peter Dinan & Associates 27 South Sixth Street P.O. Box 55, Zanesville, Ohio 43702-0055

SURVEYING & MAPPING

George T. & Maxine E. Ferguson, Tr. 1.02 Acres Part of Parcel #/7-78-04-28-000

Situated in the State of Ohio, County of Muskingum, Township of Falls.

Being a part of Lot 6 of Convers Subdivision at the County Infirmary Farm as recorded in Plat Book 1, Page 167 bounded and described as follows:

Beginning at an iron pin found at the southeast corner of Lot 10 in Terrace View Subdivision as recorded in Plat Book 7, Page 51; thence along the east line of Lot 6 of Convers Subdivision south 22 degrees 57 minutes 09 seconds west 300.0 feet to an iron pin placed; thence north 67 degrees 02 minutes 51 seconds west 75.0 feet to an iron pin placed; thence north 22 degrees 57 minutes 09 seconds east 140.0 feet to an iron pin placed; thence north 43 degrees 38 minutes 49 seconds west 219.27 feet to an iron pin placed; thence north 21 degrees 32 minutes 02 seconds east 61.0 feet to an iron pin placed on the south line of Terrace View Subdivision; thence along the south line of Terrace View Subdivision south 69 degrees 30 minutes 29 seconds east 278.0 feet to the place of beginning, containing one and two hundredths (1.02) acres more or less.

The above described 1.02 acre parcel has been granted an easement to be used for ingress and egress and utilities installation and maintenance across the following described part of a 4.64 acres parcel.

Beginning at the northwest corner of said 4.64 acre parcel and at the southwest corner of Lot 15 in Terrace View Subdivision; thence along the south line of Lot 15 south 69 degrees 30 minutes 29 seconds east 25.0 feet to an iron pin placed; thence south 21 degrees 32 minutes 02 seconds west 30.0 feet to a point; thence north 69 degrees 30 minutes 29 seconds west 25.0 feet to a point on the west line of said 4.64 acre parcel; thence north 21 degrees 32 minutes 02 seconds east 30.0 feet to the place of beginning.

This description written from a survey made by L. Peter Dinan, Registered Surveyor #5451, September 24, 2012.

DESCRIPTION APPROAD By: 10/1/2011