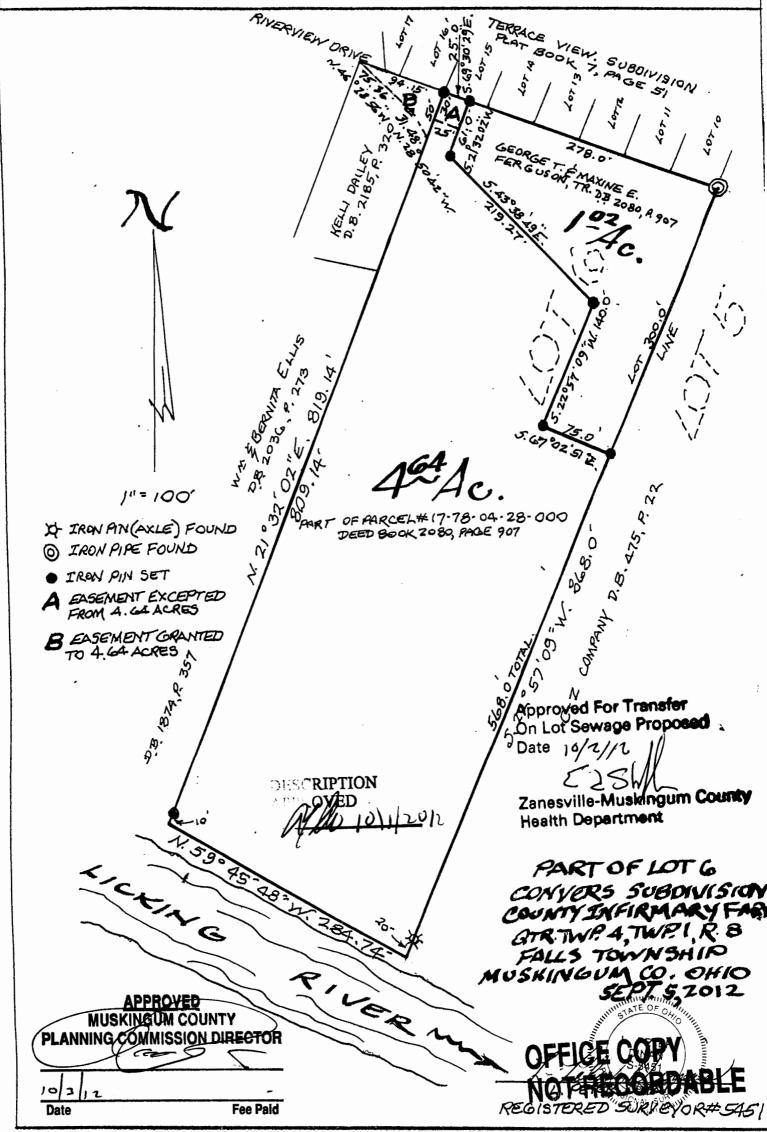

## L. Peter Dinan & Associates

27 South Sixth Street
P.O. Box 55, Zanesville, Ohio 43702-0055

George T. & Maxine E. Ferguson, Tr. 4.64 Acres
Part of Parcel # 17.78-04-28-009

Situated in the State of Ohio, County of Muskingum, Township of Falls.

Being a part of Lot 6 of Convers Subdivision at the County Infirmary Farm as recorded in Plat Book 1, Page 167 bounded and described as follows:

Commencing at an iron pipe found at the southeast corner of Lot 10 in Terrace View Subdivision as recorded in Plat Book 7, Page 51; thence along the east line of Lot 6 of Convers Subdivision south 22 degrees 57 minutes 09 seconds west 300.0 feet to an iron pin placed at the true place of beginning of the premises herein intended to be described; thence continuing south 22 degrees 57 minutes 09 seconds west 568.0 feet to a point on the bank of the Licking River passing an iron pin (axle) found at 548.0 feet; thence up the bank of the Licking River north 59 degrees 45 minutes 48 seconds west 284.74 feet to a point; thence leaving said river bank north 21 degrees 32 minutes 02 seconds east 819.14 feet to an iron pin set at the southwest corner of Lot 15 in Terrace View Subdivision passing an iron pin set at 10.0 feet; thence along the south line of Terrace View Subdivision south 69 degrees 30 minutes 29 seconds east 25.0 feet to an iron pin set; thence south 21 degrees 32 minutes 02 seconds west 61.0 feet to an iron pin set; thence south 43 degrees 38 minutes 49 seconds east 219.27 feet to an iron pin set; thence south 22 degrees 57 minutes 09 seconds west 140.0 feet to an iron pin set; thence south 67 degrees 02 minutes 51 seconds east 75.0 feet to the true place of beginning, containing four and sixty-four hundredths (4.64) acres more or less.

The above described 4.64 acre parcel is subject to an easement to be used by the Grantors herein for ingress and egress and utilities installation and maintenance across the following described part of said 4.64 acres.

Beginning at the northwest corner of said 4.64 acre parcel and at the southwest corner of Lot 15 in Terrace View Subdivision; thence along the south line of Lot 15 south 69 degrees 30 minutes 29 seconds east 25.0 feet to an iron pin placed; thence south 21 degrees 32 minutes 02 seconds west 30.0 feet to a point; thence north 69 degrees 30 minutes 29 seconds west 25.0 feet to a point on the west line of said 4.64 acre parcel; thence north 21 degrees 32 minutes 02 seconds east 30.0 feet to the place of beginning. This description written from a survey made by Thim Peter

This description written from a survey made by Peter Dinan, Registered Surveyor #5451, September 5, 2012

PLANNING COMMISSION DIRECTOR

Date

Paper Fee Paid