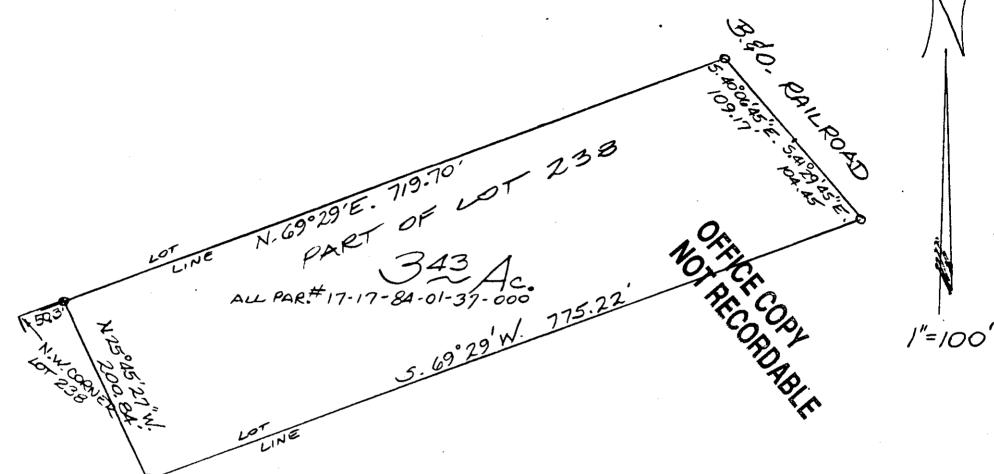

Commencing at the northwest corner of said Lot 238; thence along the north line of said Lot north 69 degrees 29 minutes east 50.30 feet to an iron pin found and the true place of beginning of the premises herein intended to be described; thence continuing along the north line of said Lot north 69 degrees 29 minutes east 719.70 feet to an iron fence post on the west right of way line of the Old B. & O. Railroad; thence along said right of way line south 40 degrees 06 minutes 45 seconds east 109.17 feet to a point; thence continuing along said right of way line south 41 degrees 29 minutes 45 seconds east 104.45 feet to an iron pin on the south line of said Lot; thence along the south line of said Lot south 69 degrees 29 minutes west 775.22 feet to an iron pin; thence north 25 degrees 45 minutes 27 seconds west 200.84 feet to the true place of beginning, containing three and forty-three hundredths (3.43) acres more or less.

PART OF LOT 238
IN LICKING VIEW ADDITION
FALLS TOWNSHIP
MUSKINGUM CO. OHIO
APRIL 24, 1987

DESCRIPTION APPROVED FOR AUDITOR'S TRANSFER

BY 1 2 Mambe