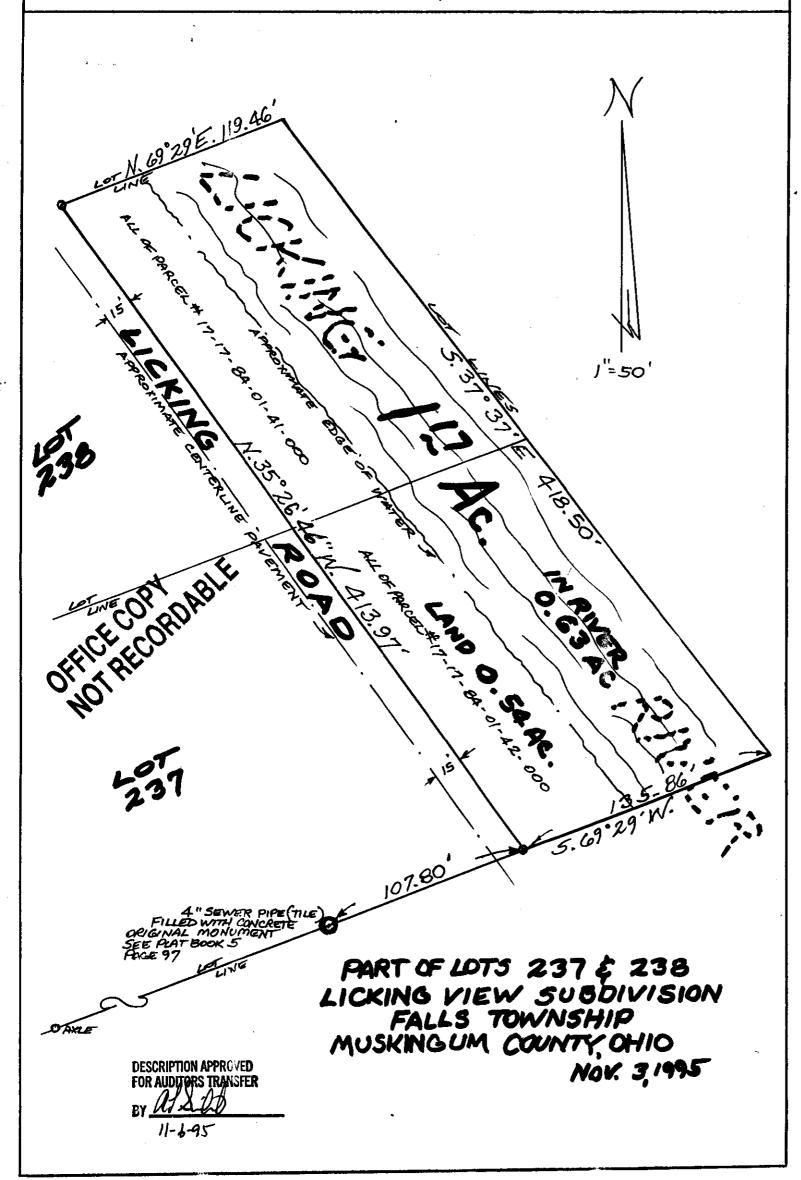

## L. Peter Dinan & Associates

27 South Sixth Street

P. O. Box 55, Zanesville, Ohio 43701

Description For Conveyance Robert Wright All Of Parcels #17-17-84-01-41-000 #17-17-84-01-42-000

Situated in the State of Ohio, County of Muskingum, Township of Falls.

Being a part of Lots 237 and 238 of Licking View Subdivision as recorded in Plat Book 5, Page 97 bounded and described as follows:

Commencing at a concrete monument found on the south line of Lot 237 as shown on the recorded plat of Licking View; thence along the southerly line of said Lot 237 north 69 degrees 29 minutes east 107.80 feet to an iron pin (axle) on the east side of Licking Road and the true place of beginning of the premises herein intended to be described; thence along the east side of Licking Road north 35 degrees 26 minutes 46 seconds west 413.97 feet to an iron pin (axle) on the north line of Lot 238; thence along the north line of Lot 238 north 69 degrees 29 minutes east 119.46 feet to the northeast corner of Not 238; thence alor the easterly line of Lots 238 and 237 south 37 degrees 37 unutes east 418.50 feet to the southeast corner of Lot 237; thence along the south line of said Lot 237 south 69 degrees 2) minutes west 135.86 feet to the true place of beginning, containing one and seventeen hundredths (1.17) acres more or less and being 0.63 acre in the Licking River and 0.54 acres betwee. the low water mark of the Licking River and the east side of Micking Road.

Subject to the easements of Licking Road OF This de cription written from a survey made Dinan, Regis ared Surveyor #5451, November 6, 1995.

DESCRIPTION APPROVED FOR AUDITORS TRANSFER