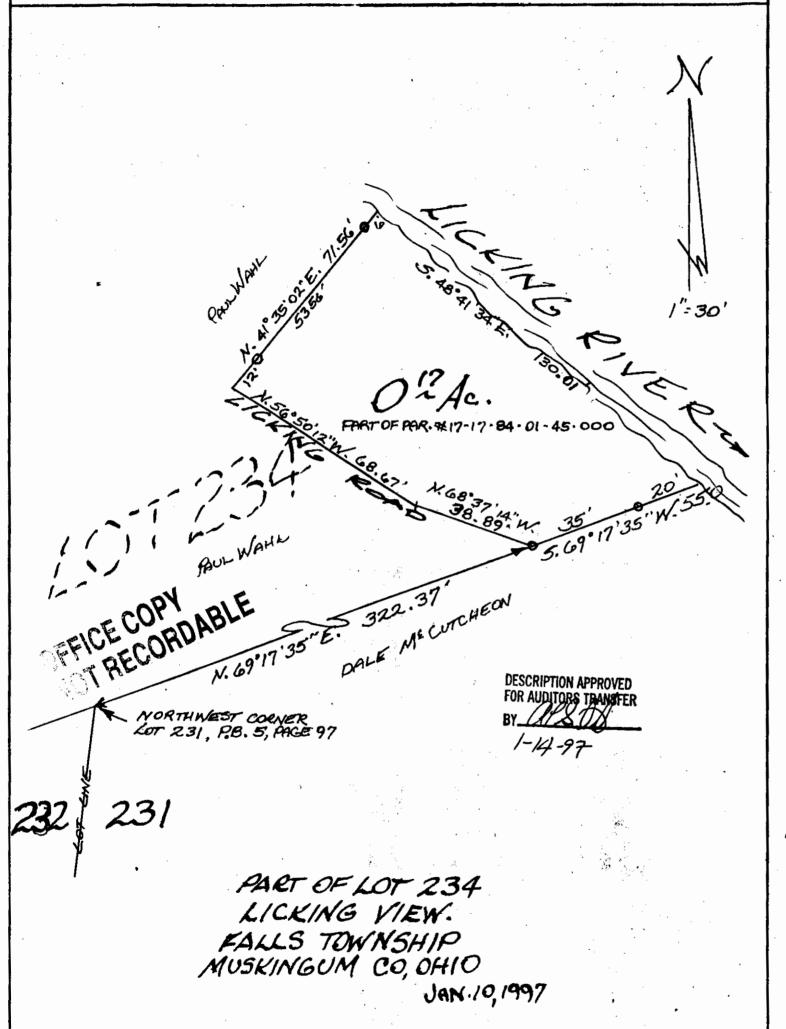

Being a part of Lot 234 in Licking View Subdivision as recorded in Plat Book 5, Page 97, bounded and described as follows:

Commencing at a point on the south line of said Lot 234 at the northwest corner of Lot 231; thence along the south line of said Lot 234 north 69 degrees 17 minutes 35 seconds east 322.37 feet to an iron pin in the center of Licking Road and the true place of beginning of the premises herein i tended to be described; thence along said centerline north 68 degrees 37 minutes 14 seconds west 38.89 feet to a point; thence continuing along said centerline north 56 degrees 50 minutes 12 seconds west 68.67 feet to a point; thence north 41 degrees 35 minutes 02 seconds east 71.56 feet to the low water mark of the Licking River; thence down said low water mark south 48 degrees 41 minutes 34 seconds east 130.01 feet to a point; thence south 69 degrees 17 minutes 35 seconds west 55 feet to the true place of beginning, containing seventeen hundredths (0.17) of an acre more or less.

Subject to the easements of Licking Pall.

This description written from a survey like by L. Peter Dinan, Registered Surveyor #5531, January 11, 1997.

DESCRIPTION APPROVED FOR AUDITORS/TRANSFER

1-14-97