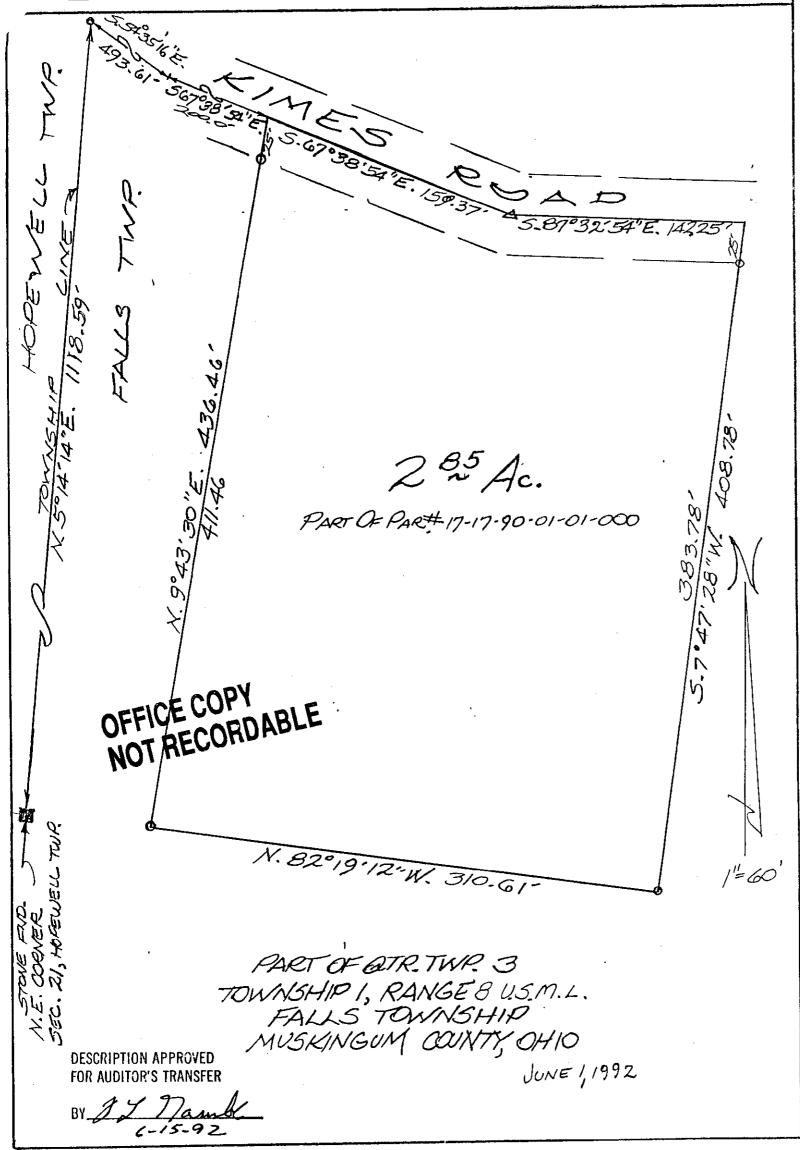

Being a part of Quarter Township 3, Township 1, Range 8 bounded and described as follows:

Commencing at a stone found on the west line of Falls Township and at the northeast corner of Section 21 in Hopewell Township; thence along the west line of Falls Township north 5 degrees 14 minutes 14 seconds east 1118.59 feet to an iron pin found in the center of Kimes Road; thence along said road south 54 degrees 35 minutes 16 seconds east 493.61 feet to a point; thence continuing along said road south67 degrees 38 minutes 54 seconds east 200 feet to an iron pin and the true place of beginning of the premises herein intended to be described; thence continuing along said road south 67 degrees 38 minutes 54 seconds east 159.37 feet to a point; thence continuing along said road south 87 degrees 32 minutes 54 seconds east 142.25 feet to an iron pin in said Kimes Road; thence leaving said road south 7 degrees 47 minutes 28 seconds west 408.78 feet to an iron pin; thence north 82 degrees 19 minutes 12 seconds west 310.61 feet to an iron pin; thence north 9 degrees 43 minutes 30 seconds east 436.46 feet to the true place of beginning, containing two and eighty-five hundredths (2.85) acres more or less.

Subject to the easements of Kimes Road.

This description written from a survey made by IOFEICE COPY or #5451, June 2, 1992. Surveyor #5451, June 2, 1992.

NOT RECORDABLE

**DESCRIPTION APPROVED** FOR AUDITOR'S TRANSFER