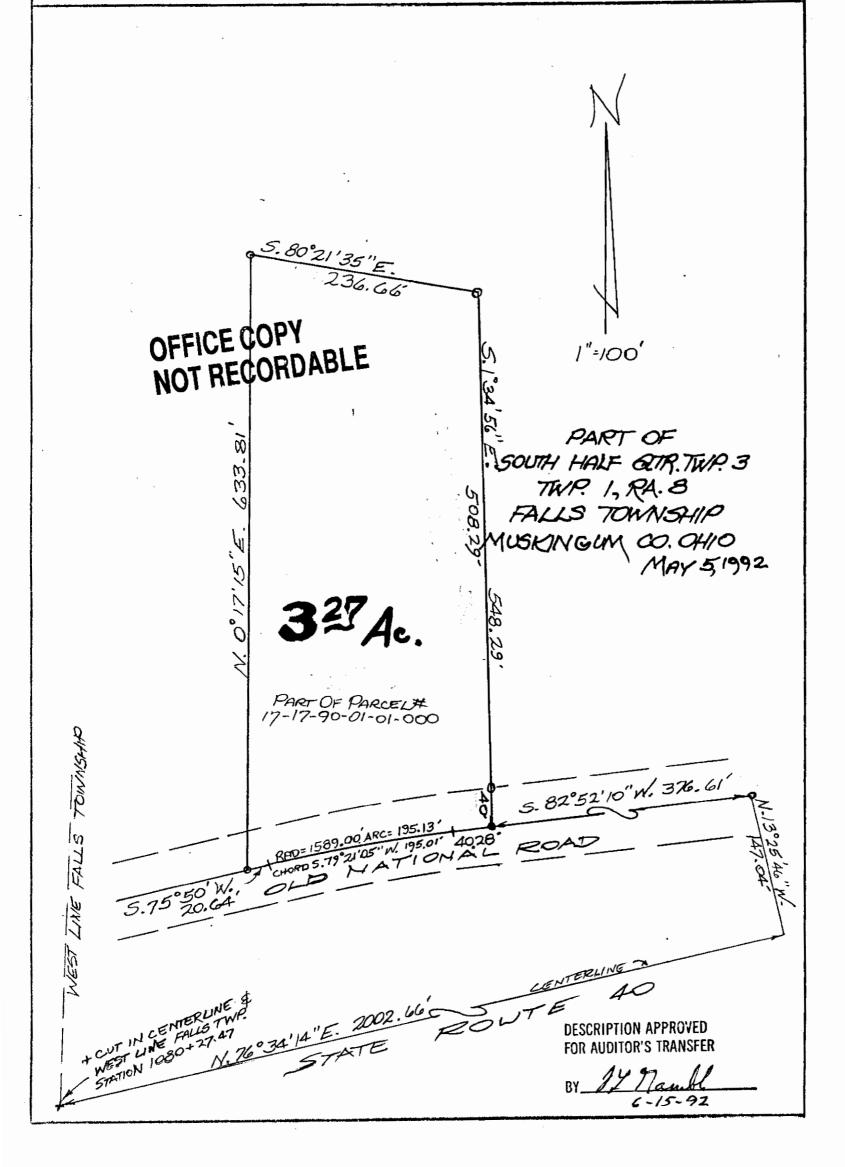

## L. Peter Dinan & Associates

27 South Sixth Street

P. O. Box 55, Zanesville, Ohio 43701

Fred Polk 3.27 Acres Part of Parcel #17-90-01-01-000

Situated in the State of Ohio, County of Muskingum, Township of Falls.

Being a part of the South Half of Quarter Township 3, Township 1, Range 8 bounded and described as follows:

Commencing at a cross cut in the centerline of State Route #40 where it intersects the west line of Falls Township; thence along the center of sai State Route #40 north 76 degrees 34 minutes 14 seconds east 2002.66 feet to a point; thence leaving said centerline north 13 degrees 25 minutes 46 seconds west 147.04 feet to a point in the center of the Old National Road; thence along the center of said Old National Road south 82 degrees 52 minutes 10 seconds west 376.61 feet to an iron pin and the true place of beginning of the premises herein intended to be described; thence continuing along said centerline south 82 degrees 52 minutes 10 seconds west 40.28 feet to a point; thence continuing along said centerline on a curve to the left having a radius of 1589.0 feet an arc length of 195.13 feet (the chord of which bears south 79 degrees 21 minutes 05 seconds west 195.01 feet) to a point; thence continuing along said centerline south 75 degrees 50 minutes west 20.64 feet to a point; thence leaving said centerline north O degrees 17 minutes 15 seconds east 633.81 feet to an iron pin; thence south 80 degrees 21 minutes 35 seconds east 236.66 feet to an iron pin; thence south 1 degree 34 minutes 56 seconds east 548.29 feet to the true place of beginning, containing three and twenty-seven hundredths (3.27) acres more or less.

Subject to the easements of Old National Road.

This description written from a survey made by Surveyor #5451, May 16, 1992.

OFFICE COPY NOT RECORDABLE

DESCRIPTION APPROVED FOR AUDITOR'S TRANSFER

BY <u>J. J. Mambl</u> 6-15-92