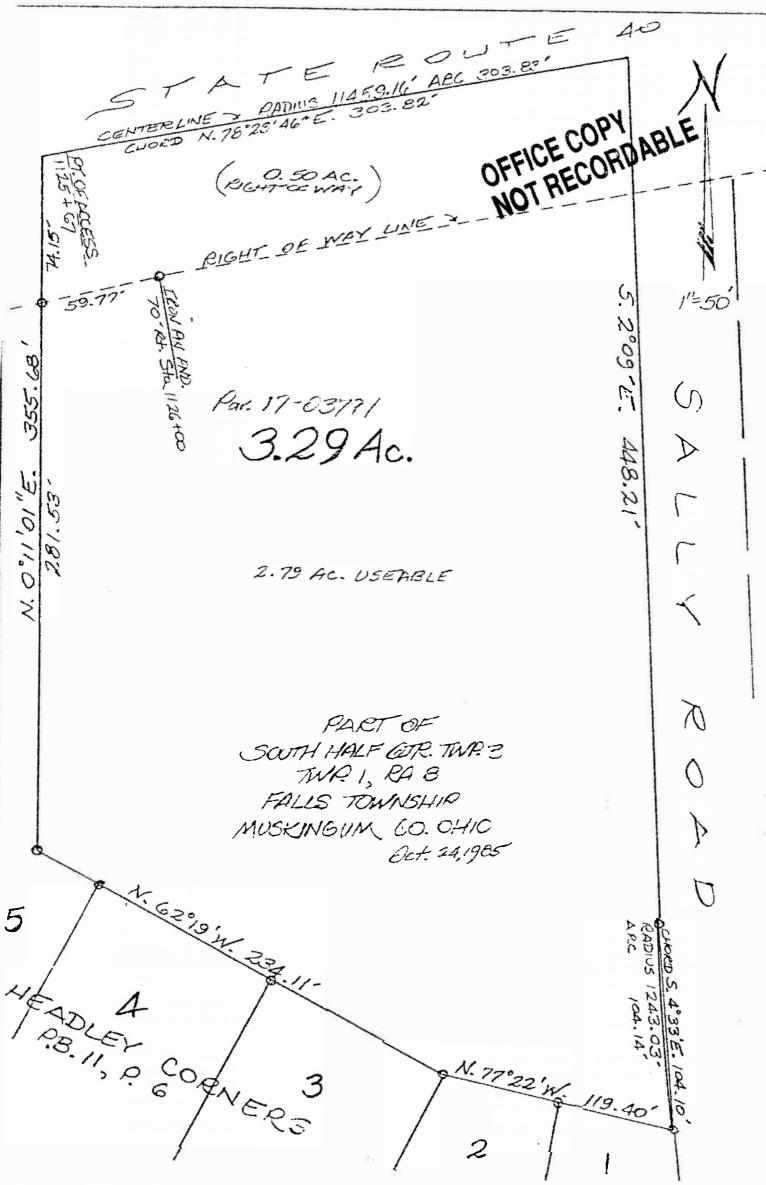

Being a part of the South Half of Quarter Township 3, Township 1, Range 8 bounded and described as follows:

Beginning at an iron pin at the northeast corner of Lot 1 in Headley Corners Subdivision as recorded in Plat Book 11, Page 6; thence along the north line of Lots 1 and 2 north 77 degrees 22 minutes west 119.40 feet to an iron pin; thence along the northerly line of Lots 3, 4 and 5 north 62 degrees 19 minutes west 234.11 feet to an iron pin; thence north 0 degrees 11 minutes Ol seconds east 355.68 feet to a point in the center of State Route 40; thence along the center of said road on a curve to the right having a radius of 11459.16 feet an arc distance of 303.83 feet (the chord of which bears north 78 degrees 23 minutes 46 seconds east 303.82 feet) to a point; thence along the west line of Sally Road south 2 degrees 09 minutes east 448.21 feet to an iron pin; thence continuing along said Sally Road on a curve to the left having a radius of 1243.03 feet an arc distance of 104.14 feet (the chord of which bears south 4 degrees 33 minutes east 104.10 feet) to the place of beginning, containing three and twenty-nine hundredths (3.29) acres more or less.

Subject to the easements of State Route 40 that comprises 0.50 acres or less.

This description written from a survey of the Lagrangian ABLE. more or less.

NOT RECORDABLE This description written from a survey ma Registered Surveyor #5451, November 4, 1985.