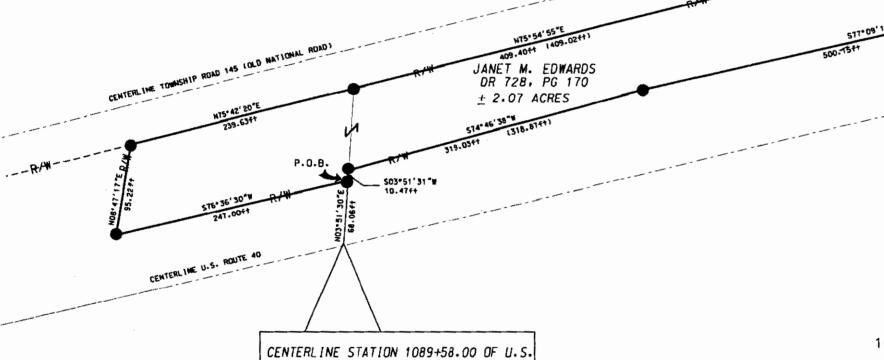

Commencing at centerline station 1089+58.00 United States Route 40 as shown on MUS-40-0.00, (S.H. 1,SEC. I);

thence leaving said centerline North 03 degrees 51 minutes 30 seconds East 68.06 feet to an iron pin found on U.S. Route 40 right of way, 65.00 feet left of centerline station 1089+79.00 (LIC-40- (28.53) (29.34), MUS-40-(0.00) (1.11-5.03)), the place of beginning for the following described parcel;

thence along said right of way South 76 degrees 36 minutes 30 seconds West 247.00 feet to an iron pin found, 65.00 feet left of centerline station 1087+32.00 (LIC-40-(28.53) (29.34), MUS-40-(0.00) (1.11-5.03));

thence continuing along said right of way North 08 degrees 47 minutes 17 seconds East 95.22 feet to an iron pin found, 153.19 feet left of centerline station 1087+65.00 (LIC-40- (28.53) (29.34), MUS-40-(0.00) (1.11-5.03)), said point also being on the south right of way of Township Road 145 (Old National Road);

thence leaving U.S. Route 40 right of way and continuing along Township Road 145 south right of way the following four courses:

- 1. North 75 degrees 42 minutes 20 seconds East 239.63 feet to an iron pin found;
- 2. North 75 degrees 54 minutes 55 seconds East 409.40 feet to an iron pin found;
- 3. North 79 degrees 20 minutes 29 seconds East 190.68 feet to an iron pin found;
- 4. North 82 degrees 48 minutes 41 seconds East 414.85 feet to an iron pin found on the west line of O. Rueckel DR 1127-857;

thence along the west line of O. Rueckel South 02 degrees 58 minutes 57 seconds West 38.71 feet to an iron pin found on the north right of way of U.S. Route 40;

thence along the right of way of U.S. Route 40 the following four courses:

- 1. South 79 degrees 15 minutes 05 seconds West 208.01 feet to an iron pin found;
- 2. South 77 degrees 09 minutes 14 seconds West 500.15 feet to an iron pin found;
- 3. South 74 degrees 46 minutes 38 seconds West 319.03 feet to an iron pin found;
- 4. South 03 degrees 51 minutes 31 seconds West 10.47 feet to the principle place