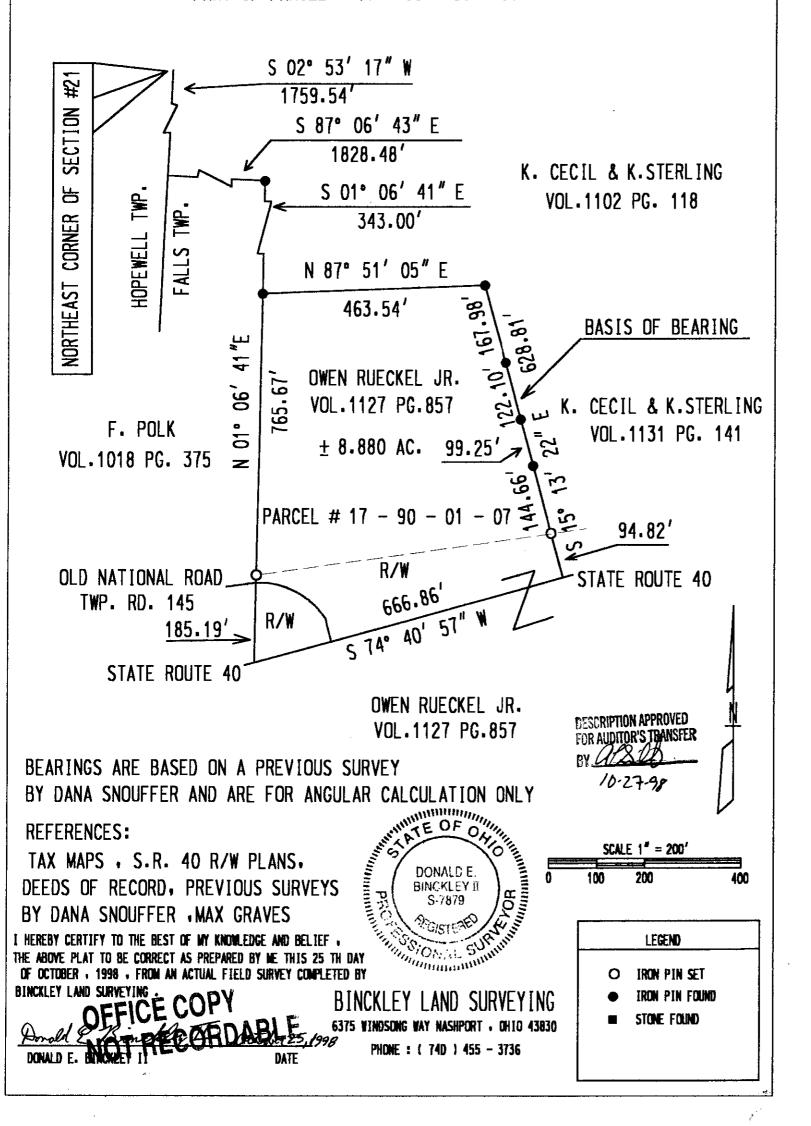

DESCRIPTION OF PART OF PARCEL # 17-90 - 01 -07, WHICH WAS CONVEYED TO OWEN RUECKEL JR. IN VOLUME 1127, PAGE 857 OF MUSKINGUM RECORDS.

Situate in the State of Ohio, County of Muskingum, Township of Falls, and being part of the South Half of Quarter Township # 3, Township 1 North, Range 8 East of the United States Military District and being a part of parcel #17 - 90 - 01 - 07 as conveyed to Owen Rueckel Jr. in Deed Volume 1127, Page 857, of the Muskingum County Deed Records, and being more particularly bounded and described as follows:

Beginning for reference at the Northeast corner of Section #21, thence South 02 degrees 53 minutes 17 seconds West 1759.54 feet; thence South 87 degrees 06 minutes 43 seconds East 1828.48 feet to an iron pin found; thence South 01 degrees 06 minutes 41 seconds East 343.00 feet to an iron pin found and the true place of beginning; thence North 87 degrees 51 minutes 05 seconds East 463.54 feet to an iron pin found; thence South 15 degrees 13 minutes 22 seconds East 628.81 feet to a point in State Route 40, passing iron pins found at 167.98 feet ,290.08 feet , 389.33 feet , and an iron pin set at 533.99 feet ; thence South 74 degrees 40 minutes 57 seconds West 666.86 feet to a point in said State Route 40; thence leaving said State Route 40, North 01 degrees 06 minutes 41 seconds East 765.67 feet to an iron pin found and the place of beginning, passing an iron pin set at 185.19 feet. Containing 8.880 Acres, more or less, subject to all easements, restrictions, or right of ways, either written or implied. All iron pins set are 30 inch long by 5/8 inch diameter rebar with a yellow cap labeled

"BINCKLEY S-7879".

Bearings contained herein are assumed on a previous survey by Dana Snouffer dated September, 1996 and are for angular measurement only.

This description is based on a field survey made by Binckley Land Surveying, Nashport, Ohio in October 1998.

## SURVEY FOR BRIAN JASPER

SITUATE IN THE SOUTH HALF OF QUARTER TOWNSHIP # 3, TOWNSHIP 1 NORTH .

RANGE 8 WEST , OF THE UNITED STATES MILITARY DISTRICT . FALLS TOWNSHIP .

MUSKINGUM COUNTY , STATE OF OHIO

PART OF PARCEL # 17 - 90 - 01 - 07