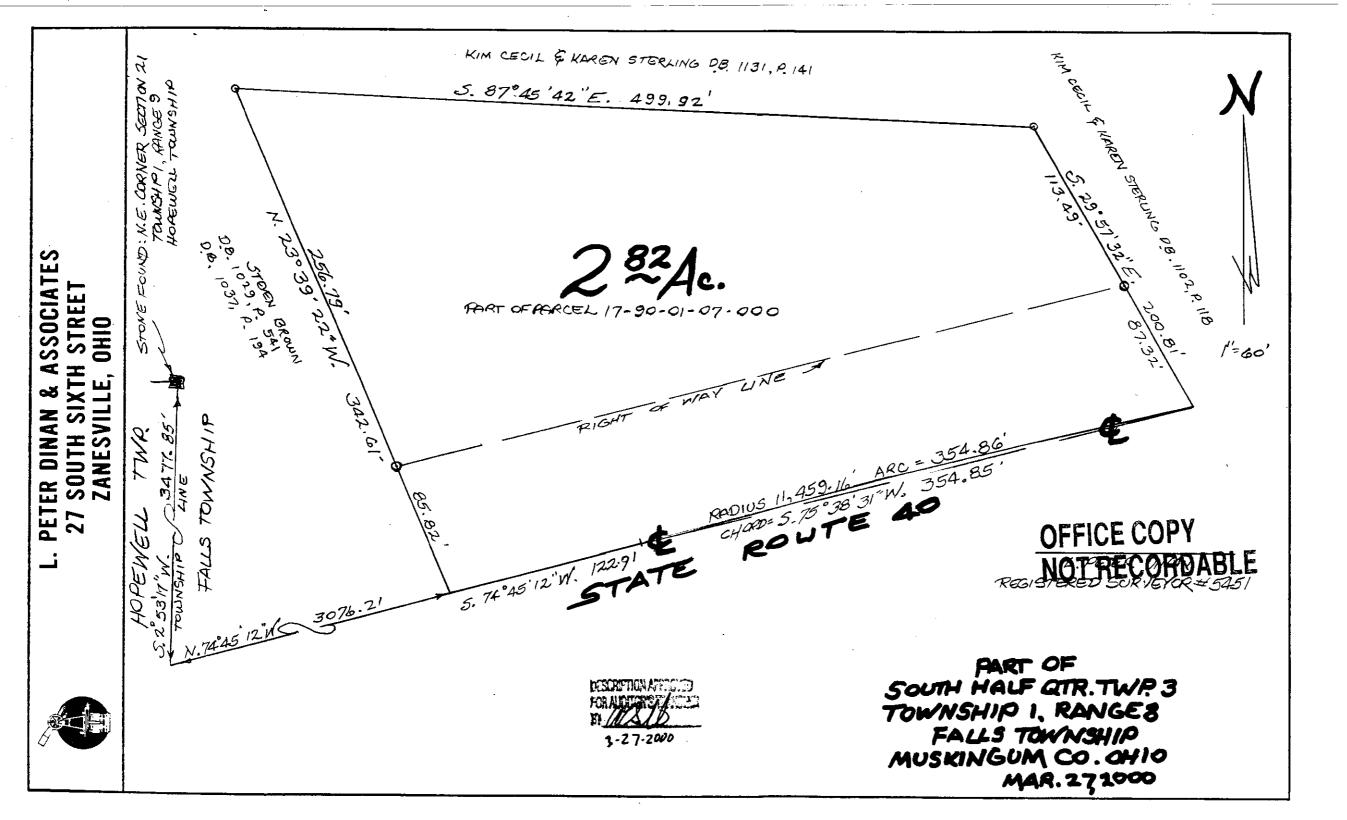

## L. Peter Dinan & Associates

27 South Sixth Street P.O. Box 55, Zanesville, Ohio 43702-0055

2.82 Acres Part of Parcel #17-17-90-01-07-000

Situated in the State of Ohio, County of Muskingum, Township of Falls.

Being a part of the South Half of Quarter Township 3, Township 1, Range 8 bounded and described as follows:

Commencing at a stone found at the northeast corner of Section 21, Township 1, Range 9, Hopewell Township that is on the west line of Falls Township; thence along the west line of Falls Township south 2 degrees 53 minutes 17 seconds west 3477.85 feet to a + cut in the centerline of State Route 40; thence along said centerline north 74 degrees 45 minutes 12 seconds east 3,076.21 feet to a point in said centerline at the southeast corner of a one acre parcel conveyed to Steven Brown by deed recorded in Deed Book 1029, Page 541 and also being the true place of beginning of the premises herein intended to be described; thence along the east line of the aforesaid one acre parcel north 23 degrees 39 minutes 22 seconds west 342.61 feet to an iron pin found at the northeast corner of a two acre parcel conveyed to Steven Brown by deed recorded in Deed Book 1037, Page 194; thence along the south line of a 6.757 acre parcel conveyed to Kim Cecil and Karen Sterling by deed recorded in Deed Book 1131, Page 141 south 87 degrees 45 minutes 42 seconds east 499.92 feet to an iron pin; thence south 29 degrees 57 minutes 32 seconds east 200.81 feet to a point in the center of State Route 40; thence along the center of said State Route 40 on a curve to the left having a radius of 11,459.16 feet an arc length of 354.86 feet (the chord of which bears south 75 degrees 38 minutes 31 seconds west 354.85 feet) to a point; thence continuing along said centerline south 74 degrees 45 minutes 12 seconds west 122.91 feet to the true place of beginning, containing two and eighty-two hundredths (2.82) acres more or less.

Subject to the easements of State Route 40.

This description written from a surFFICECOPVL. Peter Dinan, Registered Surveyor #5451, March 26FF0CECOPVL. Peter NOT RECORDABLE