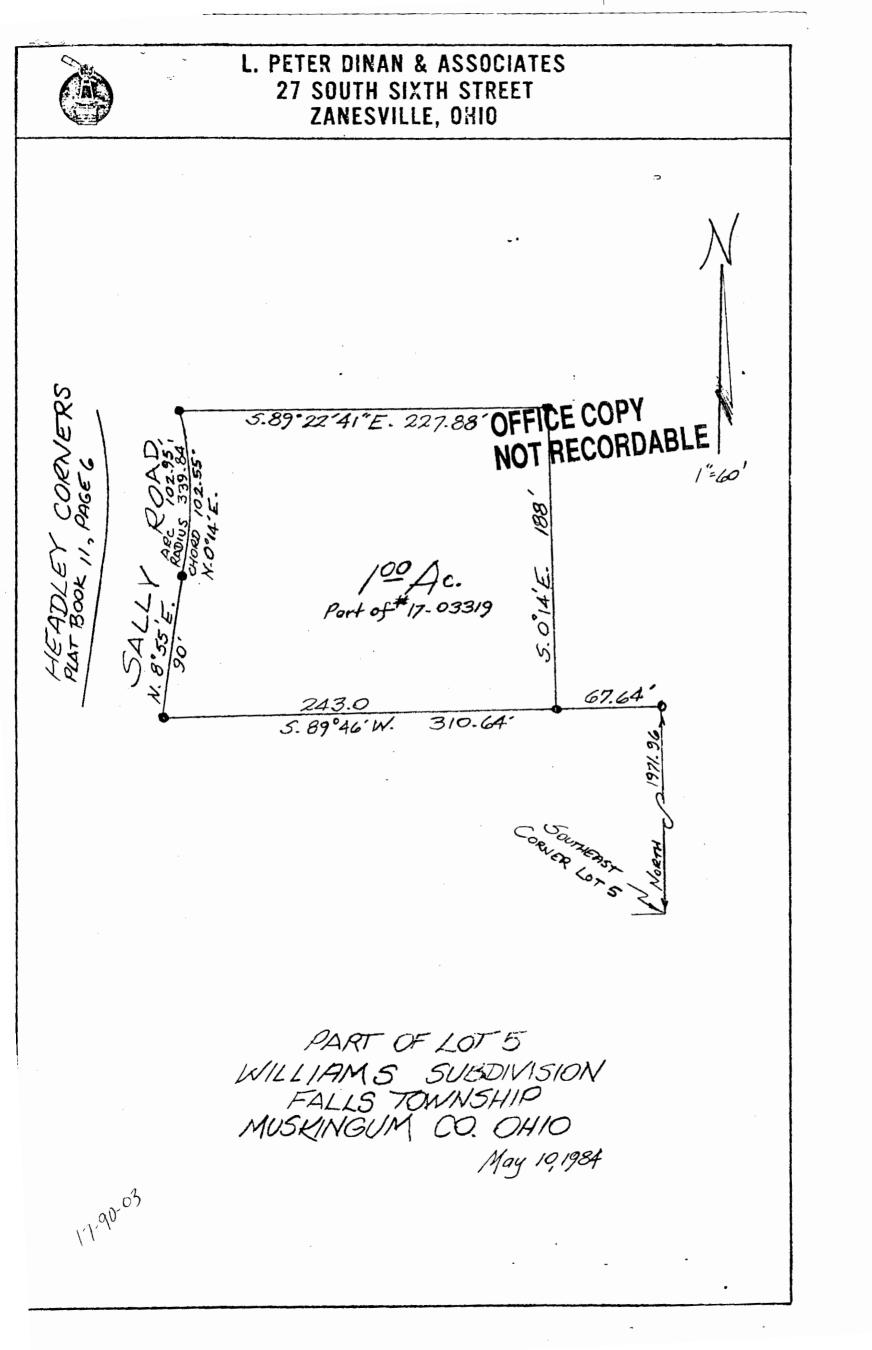

## L. Peter Dinan & Associates THERE IT-90-03-08 ADAMESS NHP

27 South Sixth Street

P. O. Box 55, Zanesville, Ohio 43701

SURVEYING & MAPPING

Bradley Johnson Description For Conveyance

Situated in the State of Ohio, County of Muskingum, Township of

Being a part of Lot 5 in Williams Subdivision in Quarter Township 3, Township 1, Range 8 bounded and described as follows:

Commencing at the Southeast Corner of Lot 5 of Williams Subdivision; thence north along the east line of Lot 5 a distance of 1971.96 feet to an iron pin; thence south 89 degrees 46 minutes west 67.64 feet to an iron pin and the true place of beginning of the premises herein intended to be described; thence south 89 degrees 46 minutes west 243 feet to an iron pin on the east line of Sally Road as shown on the recorded plat of Headley Corners in Plat Book 11, Page 6; thence along said line north 8 degrees 55 minutes east 90 feet to an iron pin; thence continuing along the east line of Sally Road on a curve to the left having a radius of 339.84 feet an arc distance of 102.95 feet (the chord of which bears north 0 degrees 14 minutes east 102.55 feet) to an iron pin; thence south 89 degrees 22 minutes 41 seconds east 227.88 feet to an iron pin; thence south 0 degrees 14 minutes east 188

feet to the true place of beginning, containing one COPVacre more or less. This description written from a sur of Faue by COPVacre More Registered Surveyor #5451, May 10, 1984.

OK VAL 5-14-84