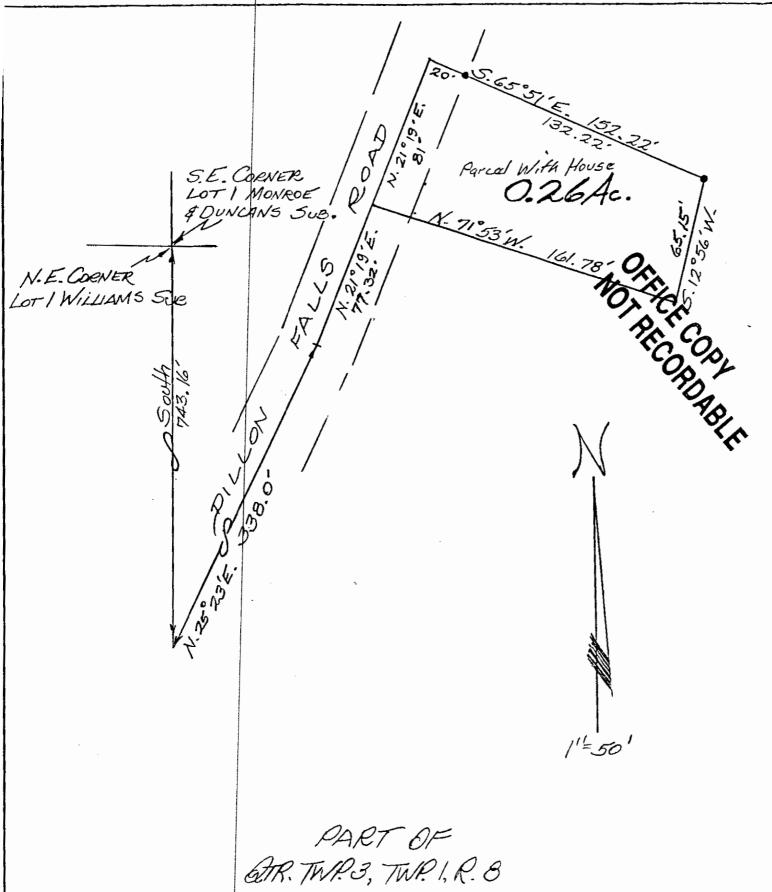

Being a part of the Third Quarter Township 3, Township 1, Range 8 bounded and described as follows:

Commencing at the southeast corner of Lot 1 of Monroe and Duncan's Subdivision and the northeast corner of Lot 1 of Williams Subdivision as is recorded in Record X, Page 459 of the Common Pleas Records; thence south along the east line of Lot 1 of Williams Subdivision a distance of 743.16 feet to a point in the intersection of Jersey Ridge Road and Dillon Falls Road; thence along the center of said Dillon Falls Road north 25 degrees 23 minutes east 338 feet to a point; thence continuing along said centerline north 21 degrees 19 minutes east 77.32 feet to the true place of beginning of the parcel herein intended to be described; thence morth 21 degrees 19 minutes east 81 feet to a point in said road; thence leaving said road south 65 degrees 51 minutes east 152.22 feet to an iron pin; thence south 12 degrees 56 minutes west 65.15 feet to an iron pin; thence north 71 degrees 53 minutes west 161.78 feet to the true place of beginning, containing twenty-six hundredths (0.26) of an acre more or less.

17-94-02

PART OF GIR. TWP.3, TWP.1, R. 8 FALLS TOWNSHIP MUSKINGUM COUNTY, OHIO Dec. 4,1983