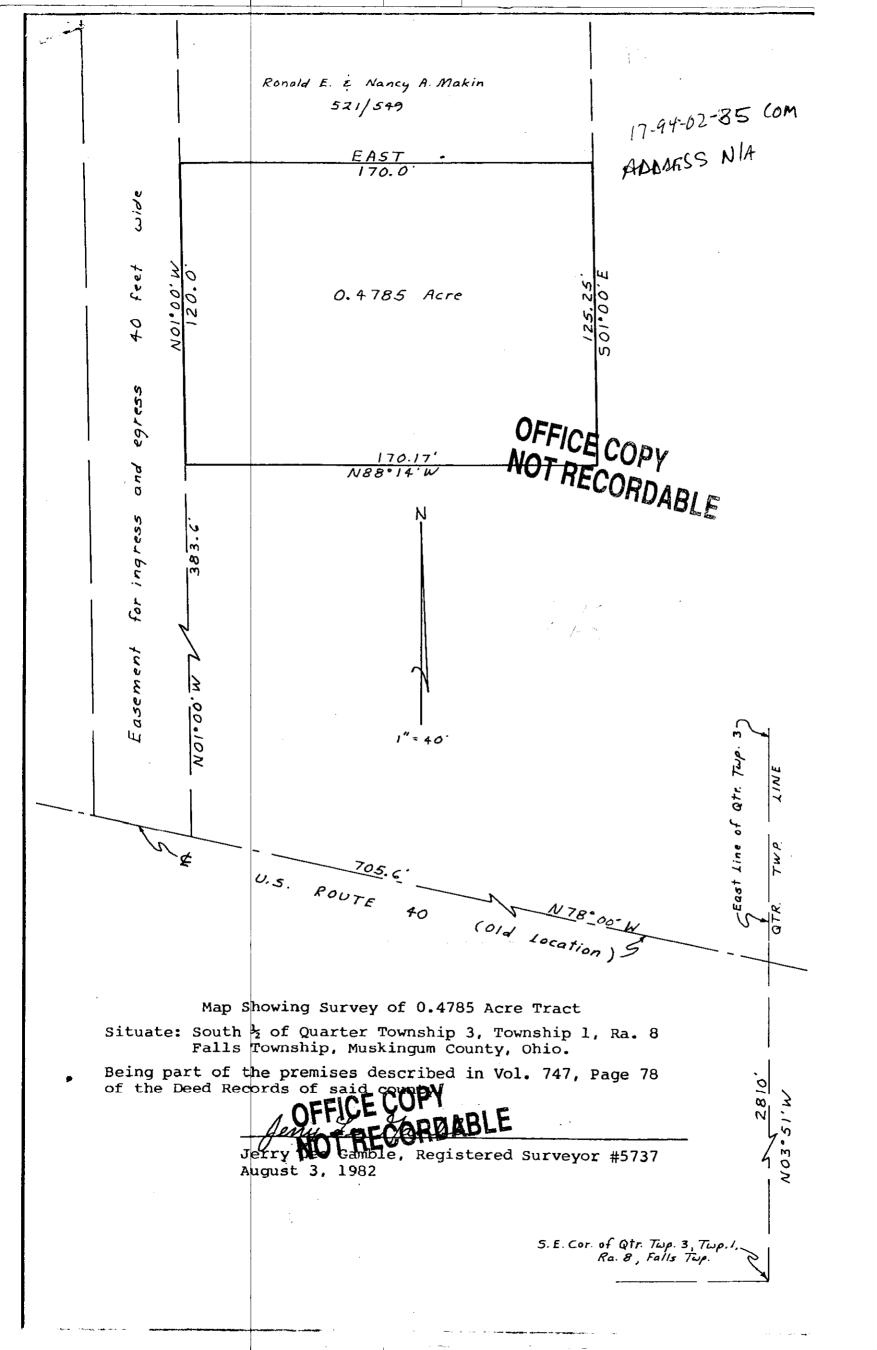

Being a part of the South half of Quarter Township 3, Township 1, Range 8, and more particularly described as follows:

Commencing, for reference, at the Southeast corner of Quarter Township 3 in Township 1, Range 8; thence running North 03 degrees 51 minutes West along the Quarter Township line 2810 feet to a point in the centerline of U. S. Route 40 (old location); thence North 78 degrees 00 minutes West along said centerline 705.6 feet to the southwest corner of a 0.15 acre parcel conveyed from Robert Makin to Fred Dearth in July 5, 1950 and recorded in Deed Book 386, Page 265 of the redords of said county; thence North 01 degrees 00 minutes West along the west line of said 0.15 acre parcel and along the east line of a 0.10 acre parcel conveyed from Fred Dearth to Robert Makin in July, 1950, and said line extended a distance of 383.6 feet to the True Place of Beginning of the premises herein intended to be conveyed; thence continuing North 01 degrees 00 minutes West 120.0 feet to the Southwest corner of a 0.53 acre tract conveyed to Ronald E. Makin and Nancy A. Makin by deed recorded in Vol. 521, Page 549 of said deed records; thence East along the south line of said 0.53 acre tract 170.0 feet to the Southeast corner thereof; thence South 01 degrees 00 minutes East 125.25 feet; thence North 88 degrees 14 minutes West 170.17 feet to the True Place of Beginning, containing 0.4785 acre, more or less.

There is also hereby conveyed to the grantee herein, his heirs and assigns forever, an easement 40 feet wide for ingress and egress, said easement abutting the west line of the above described property and extending from the Northwest corner thereof southerly to U. S. Route 40 (old location).