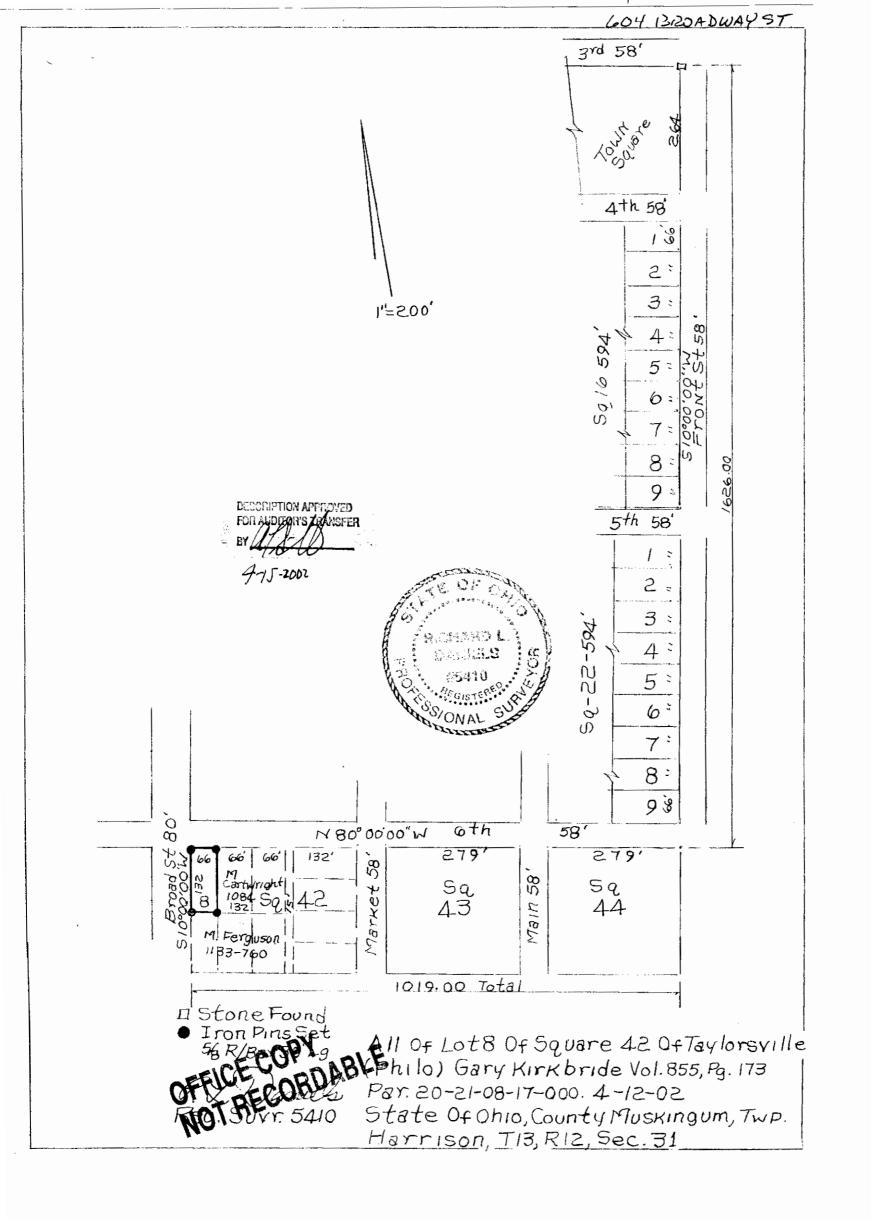

## **Gary Kirkbride**

Situated in the State of Ohio, County of Muskingum, Township of Harrison, Village of Taylorsville (Philo), Lot 8 of square 42, bounded and described as follows:

Being all of Gary Kirkbride in Deed Book 855, page 173, Parcel No. 20-21-08-17-000.

Commencing at a stone found at the Village Square at the Northeast corner, Thence South 10°00'00" West along the West side of Front Street and the East side of Public Square 264 feet, across Fourth Street - 58 feet wide, along the East side of Square 16 - 594.00 feet (9Lots, 66 feet wide), across Fifth Street - 58 feet wide, and along the East line of Square 22 - 594 feet (9 Lots at 66 feet wide), 1568.00 feet to a point on the North side of Sixth Street; Thence South 10°00'00" West across Sixth Street 58.00 feet to a point; Thence North 80°00'00" West along the South line of Sixth Street 1019.00 feet passing Square 44 – 279 feet wide, Market Street - 58 feet wide, Main Street - 58 feet wide, Square 43 - 279 feet wide, Market Street - 58 feet wide, and Square 42 - 345 feet wide, the place of beginning; Thence South 80°00'00" East along Sixth Street 66.00 feet to an iron pin set; Thence South 10°00'00" West along C. Cartwright Volume 1084, page 132., 132.00 feet to an iron pin set; Thence North 80°00'00" West along M. Ferguson Volume 1133, page 760, 66.00 feet to an iron pin set on the East line of Broad Street – 80 feet wide; Thence North 10°00'00' East along Broad Street 132.00 feet to the place of beginning containing 0.20 Acres more or less.

Bearings are based on the West line of Front Street bearing South 10º00'00" West.

Above description is based on the survey of R.L. Daniels, Registered Surveyor No. 5410, April 12, 2002, and is intended for the legal transfer of property described and doe not intend to describe all or any easements of record nor encroachments unless otherwise indicated.

Iron pins set are MORN inforced bars 30 inches long with plastic ID caps.

DESCRIPTION APPROVED FOR AUDITOR'S TRANSFER