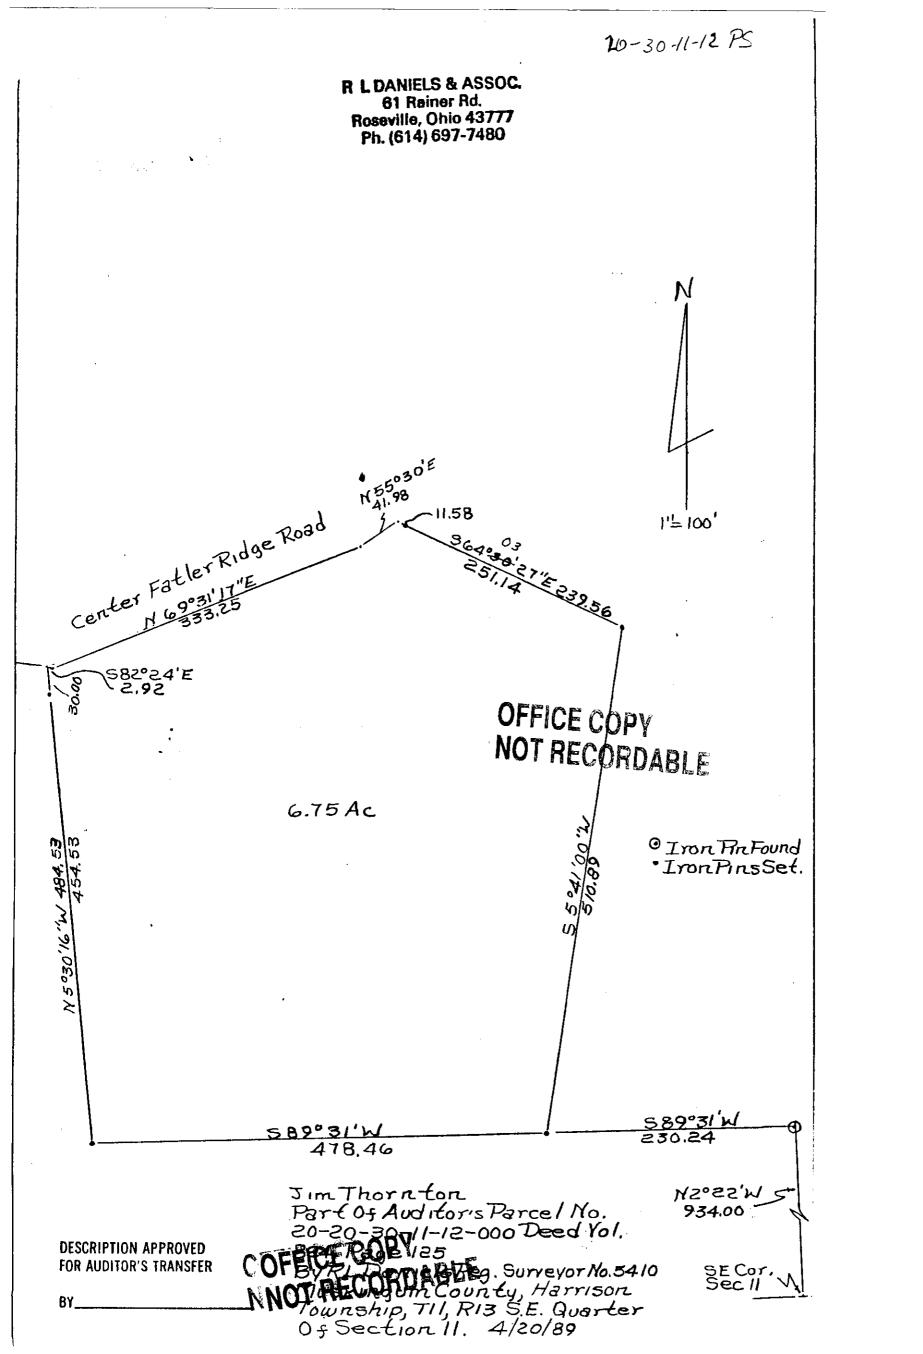

Subject to the easements of Township Road #85.

This description written from a sur OFFICE COPY Surveyor #5451, December 15, 1983. NOT RECORDABLE

ADDRESS NIA

20.30-11-12 PS

Jim Thornton 4/20/89

thence along center of said road North 550 20' Eas Situated in the State of Ohio, County of Muskingum, Township of Harrison, T 11, R 13, Southeast Quarter of Section 11, bounded and described as follows:

Commencing at the Southeast corner of the Southeast Quarter of Section 11; thence on section line North 2° 22' West 934.00 feet to an iron pin found; thence South 89° 31' West 230.24 feet to an iron pin set, the place of beginning; thence South 89° 31' West 478.46 feet to an iron pin found; thence North 5° 30' 16" West 484.53 feet to the center of Fatler Ridge Road passing an iron pin set at 454.53 feet; thence along center of Fatler Ridge Road South 82° 24' East2.92 feet; thence along of Said road North 69° 31' 17" East 333.25 feet; thence leaving Fatler Ridge Road South 64° 03' 27" East 251.14 feet to an iron pin set passing an iron pin set at 11.58 feet; thence South 5° 41' 00" West 510.89 feet to the place of beginning, containing 6.75 acres more or less.

Bearings are based on the East line of Section 11 bearing North  $2^{\circ}$  22' West.

Being a part of Auditor's Parcel Number 20-20-30-11-12-000.

OFFICE CORDABI

Registered Surveyor No. 5410

**DESCRIPTION APPROVED** FOR AUDITOR'S TRANSFER