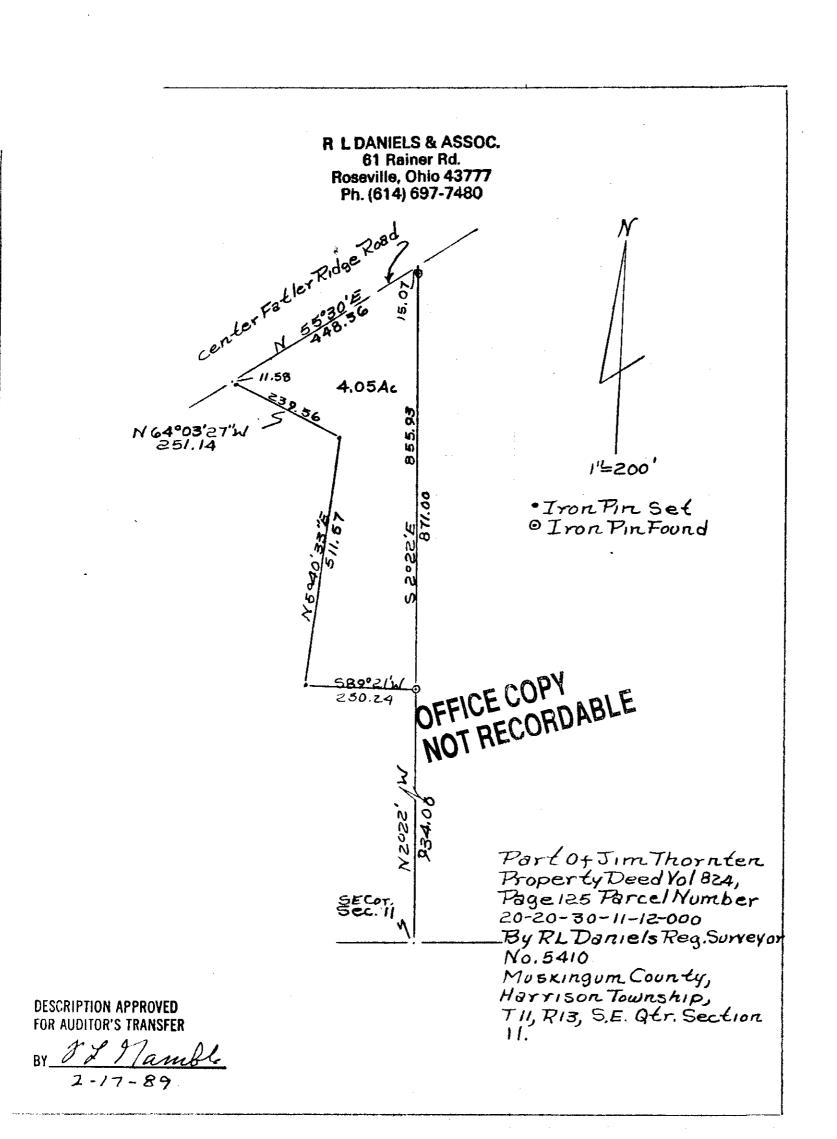

## 20-30-11-12 520 FATTLER RINGE

Jim Thornton 2/10/89

Situated in the State of Ohio, County of Muskingum, Township of Harrison, + 11, R 13, Southeast Quarter of Section 11, bounded and described as follows:

Commencing at the Southeast corner of the Southeast Quarter of Section 11; thence on section line North  $2^{\circ}$  22' West 934.00 feet to an iron pin found, the place of beginning; thence South 89° 21' West 230.24 feet to an iron pin set; thence North 5° 40' 33" East 511.57 feet to an iron pin set; thence North 64° 03' 27" West 251.14 feet to the center of Township Road 85 (Fattler Ridge Road) passing an iron pin set at 239.56 feet; thence along center of Fattler Ridge Road North 55° 30' most 448.36 feet; thence leaving Fattler Ridge Road South  $2^{\circ}$  22' East 873.00 feet to the place of beginning passing an iron pin at 15.07 feet, containing 4.05 acres more or less.

 $\rm B_{carings}$  are based on the East line of Section 11 bearing North 2  $^{\rm O}$  22' West.

Being a part of Auditor's Parcel Number 20--20--30--11--12--000.

Survey & Description By: R. OFFICE CORDABLE Registered Surveyor No. 5410