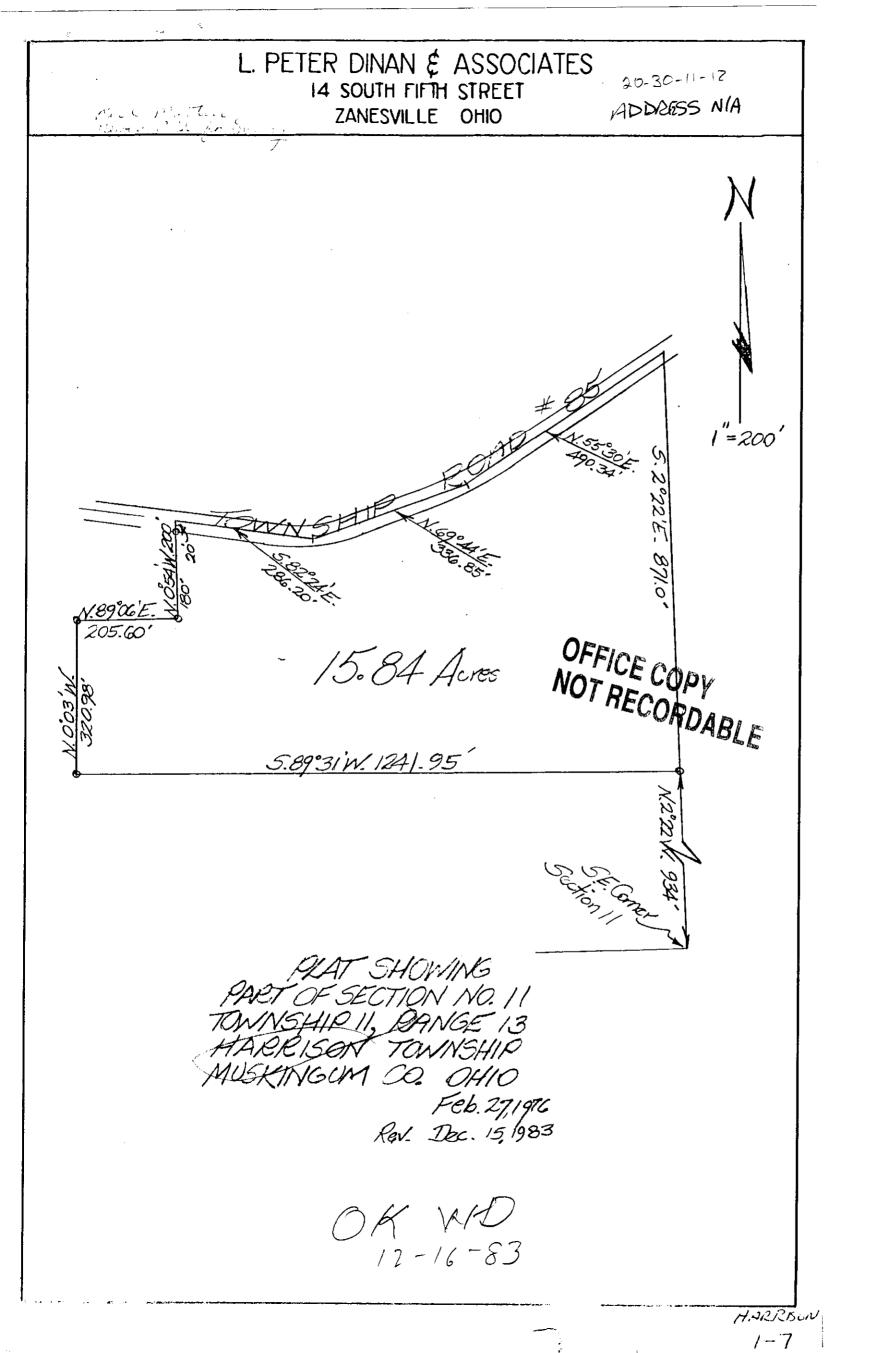

## L. Peter Dinan & Associates

27 South Sixth Street

SURVEYING & MAPPING

P. O. Box 55, Zanesville, Ohio 43701

Description For Conveyance Jim Thornton

Situated in the State of Ohio, County of Muskingum, Township of Harrison.

Being a part of the Southeast Quarter of Section 11, Township 11, 4 Range 13 bounded and described as follows:

Commencing at the southeast corner of said Section 11; thence along the east line of said Section 11 north 2 degrees 22 minutes west 934 feet to an iron pin and the true place of beginning of the premises herein intended to be conveyed; thence south 89 degrees 31 minutes west 1241.95 feet to an iron pin; thence north 0 degrees 03 minutes west 320.98 feet to an iron pin; thence north 89 degrees 06 minutes east 205.60 feet to an iron pin; thence north O degrees 54 minutes west 200 feet to a point in the center of Town-ship Road #85; thence along said Township Road #85 the following three (3) courses and distances, south 82 degrees 24 minutes east 286.20 feet to a point; thence north 69 degrees 44 minutes east 336.85 feet to a point; thence north 55 degrees 30 minutes east 490.34 feet to an iron pin in the center of said Township Road #85; thence leaving said road south 2 degrees 22 minutes east 871 feet to the true place of beginning, containing fifteen and eighty-four hundredths (15.84) acres more or less.

Subject to the easements of Township Road #85.

This description written from a sur OFFICE COPY Surveyor #5451, December 15, 1983. NOT RECORDABLE

ADDRESS NIA

20.30-11-12 PS

Jim Thornton 4/20/89

thence along center of said road North 550 20' Eas Situated in the State of Ohio, County of Muskingum, Township of Harrison, T 11, R 13, Southeast Quarter of Section 11, bounded and described as follows: