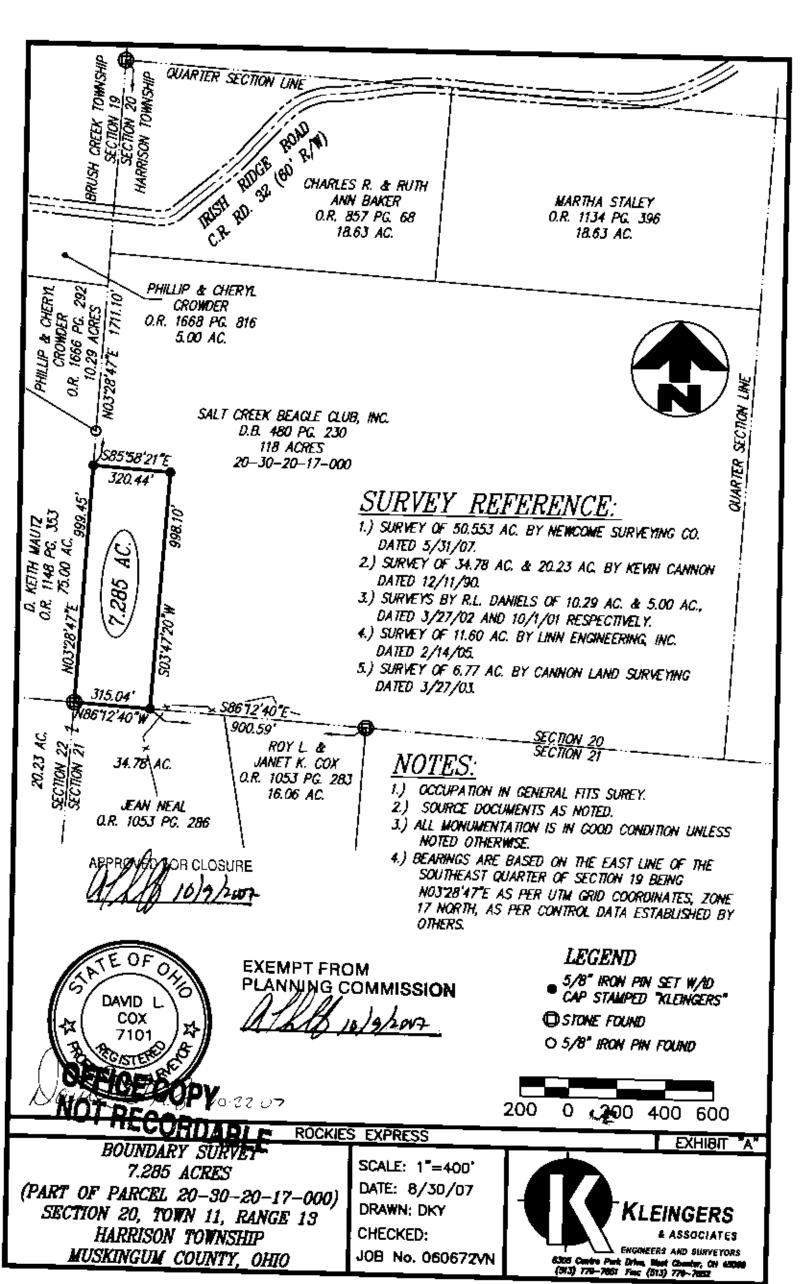

## LEGAL DESCRIPTION 7.285 ACRES SALT CREEK BEAGLE CLUB PARCEL PART OF PARCEL 20-30-20-17-000

Situated in Section 20, Town 11, Range 13, Congress Lands East of the Scioto River, Harrison Township, Muskingum County, Ohio and being part of the 118 acre parcel conveyed to Salt Creek Beagle Club, Inc. in D.B. 480 Page 230 (parcel 20-30-20-17-000) and being more particularly described as follows:

Beginning at a stone found at the southwest corner of Section 20, being the common corner to Sections 19, 20, 21 and 22, said point also being the southwest corner of the above referenced 118 acre parcel;

Thence along the west line of Section 20, being the west line of said 118 acre parcel, also being the east line of Section 19 and the east line of a 75 acre parcel conveyed to D. Keith Mautz in O.R. 1148 Page 353, N03°28'47"E a distance of 999.45 feet to a 5/8" iron pin set;

Thence along a line through said 118 acre parcel, S85°58'21'E a distance of 320.44 feet to a 5/8" iron pin set;

Thence along a line through said 118 acre parcel, \$03°47'20"W a distance of 998.10 feet to a 5/8" iron pin set in the south line of said 118 acre parcel, being the south line of Section 20;

Thence along the south line of said 118 acre parcel and the south line of Section 20, N86°12'40"W a distance of 315.04 feet to the Point of Beginning, containing 7.285 acres more or less and being subject to easements, restrictions, and rights-of-way of record.

Bearings are based on the east line of the southeast quarter of Section 19 being N03°28'47"E as per UTM Grid Coordinates, Zone 17 North, as per control data established by others.

This description is based on a field survey made by Kleingers & Associates, Inc. under the direction of David L. Cox, Ohio Professional Surveyor No. 7101 in July, 2007.