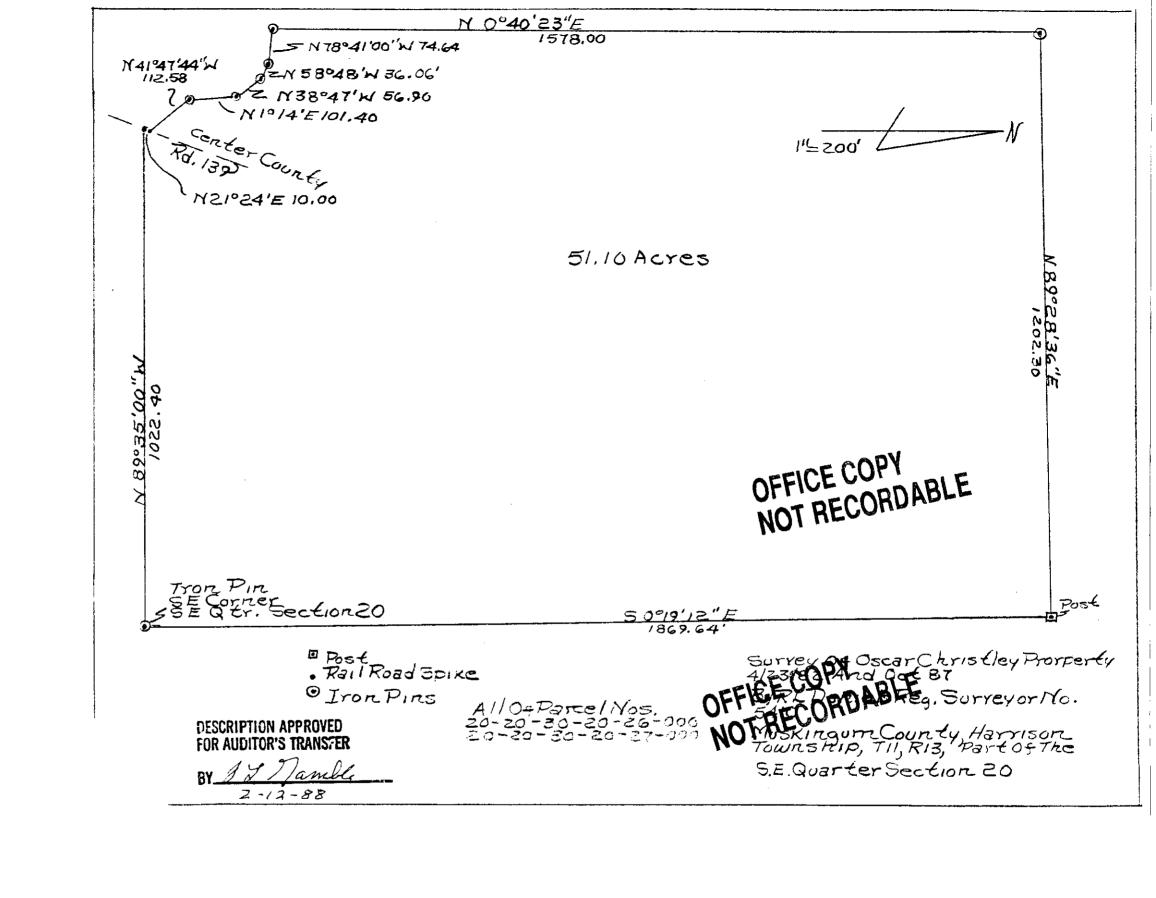

20-30.20-27 6775 DONCHN RUN PA

Oscar Christley 2/4/88

Situated in the State of Ohio, County of Muskingum, Township of Harrison, T 11, R 13, Southeast Quarter of Section 20, bounded and described as follows:

Beginning at an iron pin at the Southeast corner of the Southeast Quarter of Section 20; thence North 89° 35' West on section line 1022.40 feet to the center of County Road 139; thence North 21° 24' East along center of road 10.00 feet; thence leaving said road North 41° 47' 44" West 112.58 feet to an iron pin; thence North 1° 14' East 101.40 feet to an iron pin; thence North38° 47' West 56.90 feet to an iron pin; thence North 58° 48' West 36.06 feet to an iron pin; thence North 78° 41' West 74.64 feet to an iron pin; thence North 89° 28' 36" East 1578.00 feet to an iron pin; thence North 89° 28' 36" East 1202.30 feet to a corner post; thence South 0° 19' 12" East 1869.64 feet to an iron pin the place of beginning, containing 51.10 acres more or less.

Bearings are based on the South line of the Southeast Quarter of Section 20 being North  $89^{\circ}$  35' West.

Being all of Auditor's Parcel Numbers 20-20-30-20-26-000 and 20-20-30-20-27-000.

R. L. Daniels PV Registered College No. 2015 5410