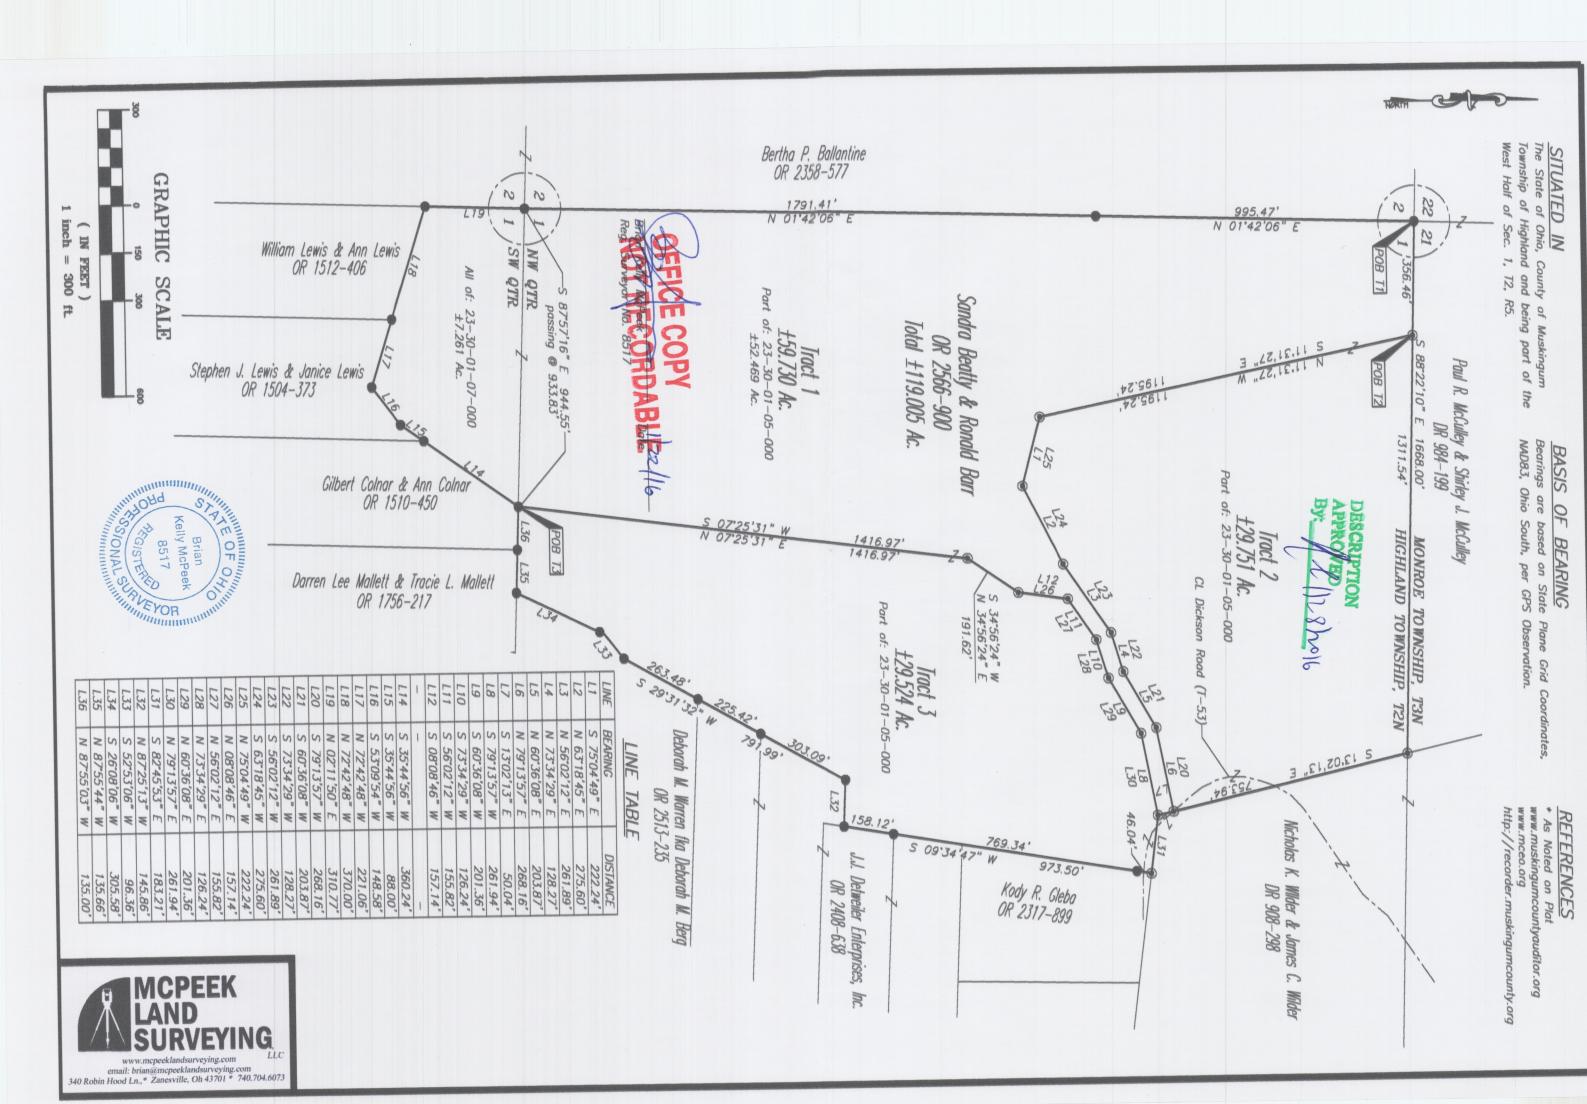

## Sandra Beatty & Ronald Barr OR 2566-900 Tract 2 +/-29.751 Ac.

Being a part of the West Half of Section 1, Township 2, Range 5, Highland Township, Muskingum County, State of Ohio, also being part of the lands in Muskingum County Parcel Number 23-30-01-05-000 and all of the lands in Muskingum County Parcel Number 23-30-01-07-000 now owned by Sandra Beatty & Ronald Barr as recorded in Official Record 2566, Page 900, more fully described as follows.

Beginning for reference at an iron pin found at the northwest corner of the northwest quarter of Section 1, thence with the common line of Highland Township and Monroe Township, South 88 degrees 22 minutes 10 seconds East, 356.46 feet to an iron pin set and the principal place of beginning;

thence continuing with said common line of Highland Township and Monroe Township, South 88 degrees 22 minutes 10 seconds East, 1311.54 feet to an iron pin set on the west line of the lands now owned by Nicholas K. Wilder & James C. Wilder (DR 908-298);

thence with the common line of said Beatty/Barr & Wilder's lands, South 13 degrees 02 minutes 13 seconds East, 753.94 feet to an iron pin set;

thence leaving said common line and going through said Beatty/Barr's lands the following seven courses:

- South 79 degrees 13 minutes 57 seconds West, 268.16 feet to an iron pin set; 1.
- South 60 degrees 36 minutes 08 seconds West, 203.87 feet to an iron pin set; 2.
- 3. South 73 degrees 34 minutes 29 seconds West, 128.27 feet to an iron pin set;
- South 56 degrees 02 minutes 12 seconds West, 261.89 feet to an iron pin set; 4.
- 5. South 63 degrees 18 minutes 45 seconds West, 275.60 feet to an iron pin set;
- North 75 degrees 04 minutes 49 seconds West, 222.24 feet to an iron pin set; 6. 7.
- North 11 degrees 31 minutes 27 seconds West, 1195.24 feet to the place of beginning, containing 29.751 acres more or less, subject to all legal highways and easements of record.

All bearings described herein are based on the Ohio State Plane Grid Coordinates, NAD83, Ohio South per GPS Observation on.

All iron pins set are 5/8 inch by 30 inch steel rebar with plastic identification caps marked MCPEEK PS8517.

The above described 29.751 acre parcel is based on a field survey made by Brian K. McPeek, PS 8517 of McPeek Land Surveying, LLC on 10/21/2015.

Parcel No.

Part of: 23-30-01-05-000 (+/- 29.751 ac.)

DESCRIPTION