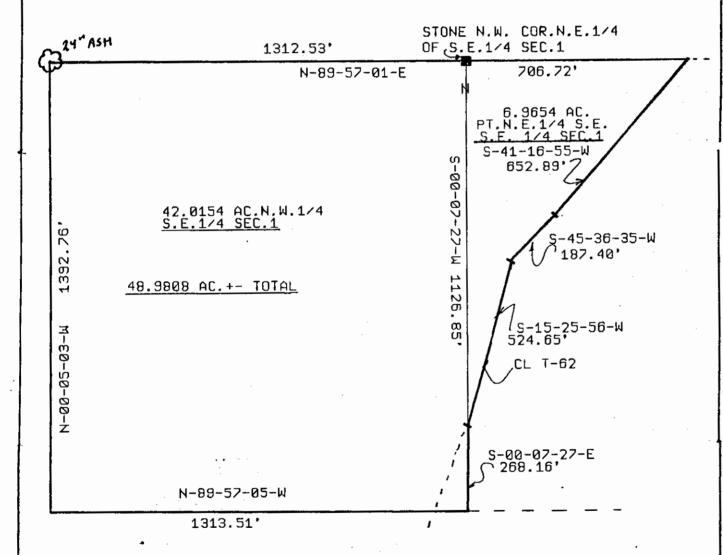

## LEGAL DESCRIPTION FOR ROBERT BARR

SITUATED IN THE STATE OF OHIO, COUNTY OF MUSKINGUM, TOWNSHIP OF HIGHLAND, AND BEING THE NORTHWEST QUARTER OF THE SOUTHEAST QUARTER OF SECTION 1, AND PART OF THE NORTHEAST QUARTER OF THE SOUTHEAST QUARTER OF SECTION 1, TOWNSHIP 2, RANGE 5, AND BEING ALL THOSE LANDS INTENDED TO BE DESCRIBED IN DEED VOLUME 1141, PAGE 590; BEING FURTHER BOUNDED AND DESCRIBED AS FOLLOWS:

BEGINNING AT A STONE FOUND AT THE NORTHWEST CORNER OF THE NORTHEAST QUARTER OF THE SOUTHEAST QUARTER OF SAID SECTION 1, THENCE, NORTH 89 DEGREES - 57 MINUTES - 01 SECONDS EAST, 706.72 FEET TO A POINT IN TOWNSHIP ROAD #62; THENCE, ALONG SAID ROAD, THE FOLLOWING THREE (3) COURSES AND DISTNACES:

- 1) SOUTH 41 DEGREES 16 MINUTES 55 SECONDS WEST, 652.89 FEET TO A POINT;
- 2) SOUTH 45 DEGREES 36 MINUTES 35 SECONDS WEST, 187.40 FEET TO A POINT;
- 3) SOUTH 15 DEGREES 25 MINUTES 56 SECONDS WEST, 524.65 FEET TO A POINT ON THE WEST LINE OF THE NORTHEAST QUARTER OF SAID SOUTHEAST QUARTER;

THENCE, SOUTH OO DEGREES - 07 MINUTES - 27 SECONDS EAST, 268.16 FEET TO A POINT AT THE SOUTHEAST CORNER OF THE NORTHWEST QUARTER OF THE SOUTHEAST QUARTER OF SECTION 1; THENCE, NORTH 89 DEGREES - 57 MINUTES - 05 SECONDS WEST, 1313.51 FEET TO A POINT ON THE WEST LINE OF SAID SOUTHEAST QUARTER OF SECTION 1; THENCE, NORTH 00 DEGREES - 05 MINUTES - 03 SECONDS WEST, 1392.76 FEET TO A 24 (TWENTY-FOUR) INCH ASH TREE IN THE CENTER OF SECTION #1; THENCE, NORTH 89 DEGREES - 57 MINUTES - 01 SECONDS EAST, 1312.53 FEET TO THE POINT OF BEGINNING, AND CONTAINING 48.9808 ACRES MORE OR LESS.

SUBJECT TO ALL LEGAL HIGHWAYS AND EASEMENTS OF RECORD.

BEARINGS DESCRIBED HEREIN ARE BASED UPON ASSUMED AZIMUTH AND TO BE USED FOR ANGLE PURPOSES ONLY.

BEING ALL OF AUDITOR'S PARCEL #23-30-01-10-000.

THIS DESCRIPTION, WRITTEN ON MARCH 10, 1999, IS BASED ON AN ACTUAL SURVEY OF THE PREMISES BY TERRY J. FINLEY, OHIO REGISTERED SURVEYOR #S-7222.