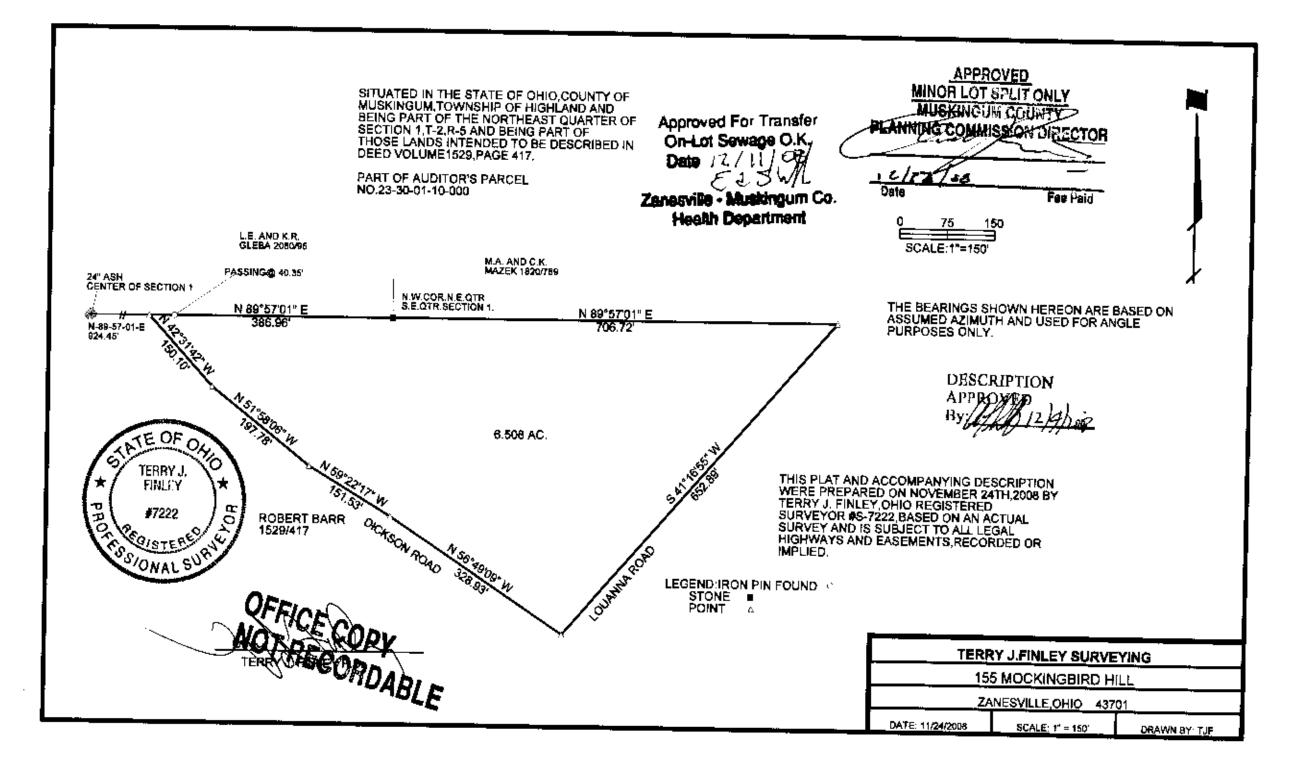

## LEGAL DESCRIPTION

Situated in the State of Ohio, County of Muskingum, Township of Highland, and being part of the northeast quarter of Section 1, Township 2, Range 5, and being part of those lands intended to be described in Deed Volume 1529, page 417; being further bounded and described as follows:

Commencing at a point at the center of Section 1, thence, north 89 degrees - 57 minutes - 01 seconds east, 924.45 feet along the north line of the southeast quarter thereof to a point in Dickson Road, and the true point of beginning for the parcel herein intended to be described;

Thence, continuing north 89 degrees - 57 minutes - 01 seconds east, 386.96 feet, along the south line of those lands now or formerly owned by L.E. & K.R. Gleba (2080/95), to a stone marking the northwest corner of the northeast quarter of the southeast quarter of Section 1, passing an iron pin found at 40.35 feet;

Thence continuing north 89 degrees - 57 minutes - 01 seconds east, 706.72 feet, along the south line of those lends now or formerly owned by M.A. & C.K. Mazek (1820/789), to a point in Louanna Roed;

Thence, south 41 degrees - 16 minutes - 55 seconds west, 652.89 feet, along said road to a point at the intersection of Dickson Road;

Thence, with a new division line through the lands now or formerly owned by Robert Barr (1529/417) and along Dickson Road, the following four (4) courses and distances:

- 1. north 56 degrees 49 minutes 09 seconds west, 328.93 feet to a APPROVED point;
  - north 59 degrees 22 minutes 17 seconds west, 151.53 feet to a point;
  - north 51 degrees 58 minutes 06 seconds west, 197.78 feet to e point;
  - 4. north 42 degrees 31 minutes 42 seconds west, 150.10 feet to the point of beginning, and containing 6,508 acres more or lass.

Subject to all legal highways and easements, whether recorded or implied.

from pins set ere 5/8 reber with yellow identification cap (FINLEY S-7222).

Bearings described herein are based on assumed azimuth and to be used for angle purposes only.

## Being part of Auditor's Parcel #23-30-01-10-000.

3

0

018-H 38-

NOR

þ

ISKING

Z