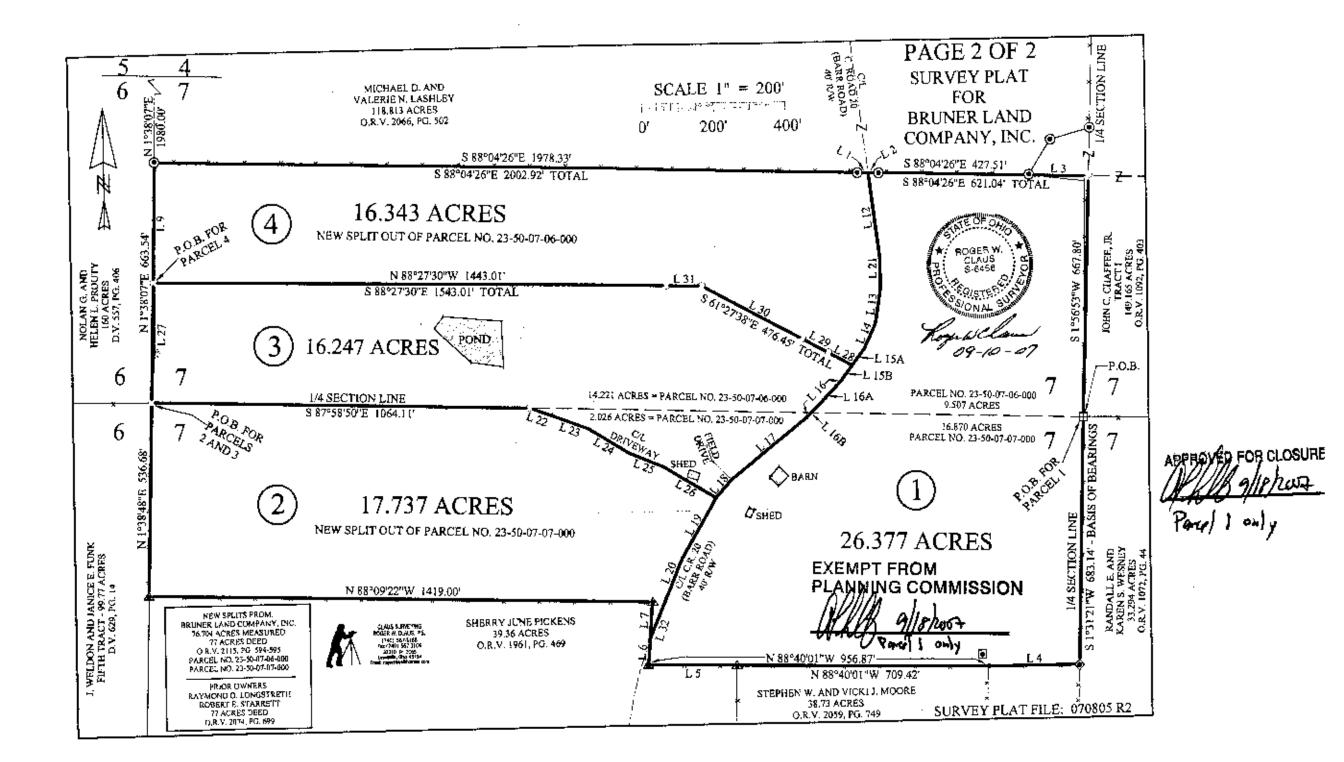

### DESCRIPTION OF PARCEL NO. 1 (26.377 ACRES)

Situated in the State of Ohio, County of Muskingum, Township of Highland, being in the west half of Section 7, Range 5 West, Township 2 North, of "The Old Seven Ranges Survey", and being bounded and described as follows:

Beginning at a marked stone found at the northeast corner of the southwest quarter of Section 7 (Note: Reference bearing on the east line of the southwest quarter of Section 7 used as South 01°31'21" West);

Thence, from said Point of Beginning and running with said quarter-section line, South 01°31'21" West a distance of 683.14 feet to a 5/8" iron pin found capped "WJB 5718" in the west line of a 33.294 acres tract as conveyed to Randall E. and Karen S. Wesney by Official Records Volume 1072, Page 44 of the Muskingum County Recorder's Office;

Thence, leaving the quarter-section line and running with the east line of said Wesney tract, South 89°53'50" West a distance of 253.34 feet to a 34" iron pipe found uncapped at the northeast corner of a 38.73 acres tract as conveyed to Stephen W. and Vicki J. Moore by Official Records Volume 2059, Page 749 of the Muskingum County Recorder's Office;

Thence, with the north line of said Moore tract, North 88°40'01" West a distance of 956.87 feet to a 5/8" iron pin found capped "Swierz 8062" in the north line of a 39.36 acres tract as conveyed to Sherry June Pickens by Official Records Volume 1961, Page 469 of the Muskingum County Recorder's Office, passing through a 5/8" iron pin found capped "Swierz 8062" at the northeast corner of said Pickens tract at a distance of plus 709.42 feet;

Thence, with the north line of said Pickens tract, North 04°04'56" East a distance of 70.04 feet to a point in the centerline of County Road No. 20 (Barr Road – 40' R/W);

Thence, with the centerline of County Road No. 20, the following eleven courses:

- 1. North 19°03'20" East a distance of 16.19 feet to a point;
- 2. Thence North 22°55'52" East a distance of 222.77 feet to a point;
- Thence North 30°23'49" East a distance of 192.39 feet to a point;
- 4. Thence North 41°15'17" East a distance of 66.64 feet to a point;
- 5. Thence North 51°24'33" East a distance of 278.63 feet to a point;
- Thence North 44°04'17" East a distance of 130.31 feet to a point;
- Thence North 37°02'27' East a distance of 111.29 feet to a point;
- 8. Thence North 24°38'22" East a distance of 77.81 feet to a point;
- 9. Thence North 08°36'30" East a distance of 99.65 feet to a point;
- 10. Thence North 01°03'22" West a distance of 85.39 feet to a point;
- Thence North 07°14'22" West a distance of 234.00 feet to a point in the south line of a 118.813 acres tract as conveyed to Michael D. and Valerie N. Lashley by Official Records Volume 2066, Page 502 of the Muskingum County Recorder's Office;

Page 2 of 2 Description of Parcel No. 1 (26.377 acres)

Thence, with the south line of said Lashley tract, South 88°04'26" East a distance of 621.04 feet to an iron pin set in the east line of the northwest quarter of Section 7, passing through two 5/8" iron pins found capped "Hunnell 6889" at distances of plus 24.57 feet and plus 452.08 feet, respectively;

Thence, with the quarter section line, South 01°56'53" West a distance of 667.80 feet to The Point of Beginning;

Containing 26.377 acres, more or less, of which:

16.870 acres are in the S.W. 1/4 of Sec. 7 (new split from Parcel No. 23-50-07-07-000), and 9.507 acres are in the N.W. 1/4 of Sec. 7 (new split from Parcel No. 23-50-07-06-000).

| - |                  |                |                  |
|---|------------------|----------------|------------------|
|   |                  |                |                  |
|   | Line             | Bearing        | Distance         |
|   | 1                | \$ 88°04'26"E  | 24.59            |
|   | 2                | S 88°04'26"E   | 24,57'           |
|   | 3                | S 88°04'26"E   | 168.96           |
| - | 4                | S 89°53'50"W   | 253.34           |
|   | 5                | N 88°40'01"W   | 247,45'          |
|   | 6                | N 4°04'56 E    | 70.04'           |
|   | 5<br>6<br>7<br>8 | N 4°04'56"E    | 101.71           |
|   |                  | N 4°04'56"E    | 171.75           |
|   | 9                | S 1°38'07"W    | 330.0 <b>0</b> ′ |
|   | 10               | S 88°27'30''E  | 100.00'          |
|   | 11               | S 88°27'30'E   | 30.00            |
|   | 12               | S 7°14'22"E    | 234.00           |
|   | 13               | S 8°36'30" W   | 99.65            |
|   | 14               | S 24°38'22"W   | 77.81            |
|   | 15               | S 37°02'27"W   | 111.29'          |
|   | 15A              | S 37°02'27"W   | 56.29            |
|   | 158              | S 37°02'27"W   | 55.00°           |
|   | 16               | S 44°04'17'W   | 130.31           |
|   | 16A              | \$ 44°04'17"W  | 119.34           |
|   | 16B              | S 44°04'17''W  | 10. <b>97</b> '  |
|   | 17               | S 51°24'33″W   | 278.63           |
|   | 18               | S 41°15'17"₩   | 66. <b>64</b> '  |
|   | 19               | S 30°23'49'W   | 192.39           |
|   | 20               | S 22°55'52"W   | 222.77           |
|   | 21               | S 1°03'22"E    | 85.39            |
|   | 22               | \$ 69°43'10''E | 47.3 <b>6</b> '  |
|   | 23               | S 69°43'10"E   | 127.16           |
|   | 24               | \$ 58°19'58"E  | (31.88           |
|   | 25               | S 67°33'44"E   | 107,43'          |
|   | 26               | S 58°42'48'E   | 171.25'          |
|   | 27               | N 1°38'07"E    | 333.54           |
|   | 28               | N 61°27'38"W   | 30.001           |
|   | 29               | N 61°27'38"W   | i 00.00'         |
|   | 30               | N 61°27'38"₩   | 346.45           |
|   | 31               | N 88°27'30''W  | 100.00'          |
|   | 32               | N 19°03'20"E   | 16,1 <b>9</b> '  |
|   |                  |                |                  |
|   |                  |                |                  |

## SURVEY PLAT FOR BRUNER LAND COMPANY, INC.

SITUATED IN THE STATE OF OHIO, COUNTY OF MUSKINGUM, TOWNSHIP OF HIGHLAND, BEING IN THE WEST HALF OF SECTION 7, RANGE 5 WEST, TOWNSHIP 2 NORTH, OF "THE OLD SEVEN RANGES SURVEY".