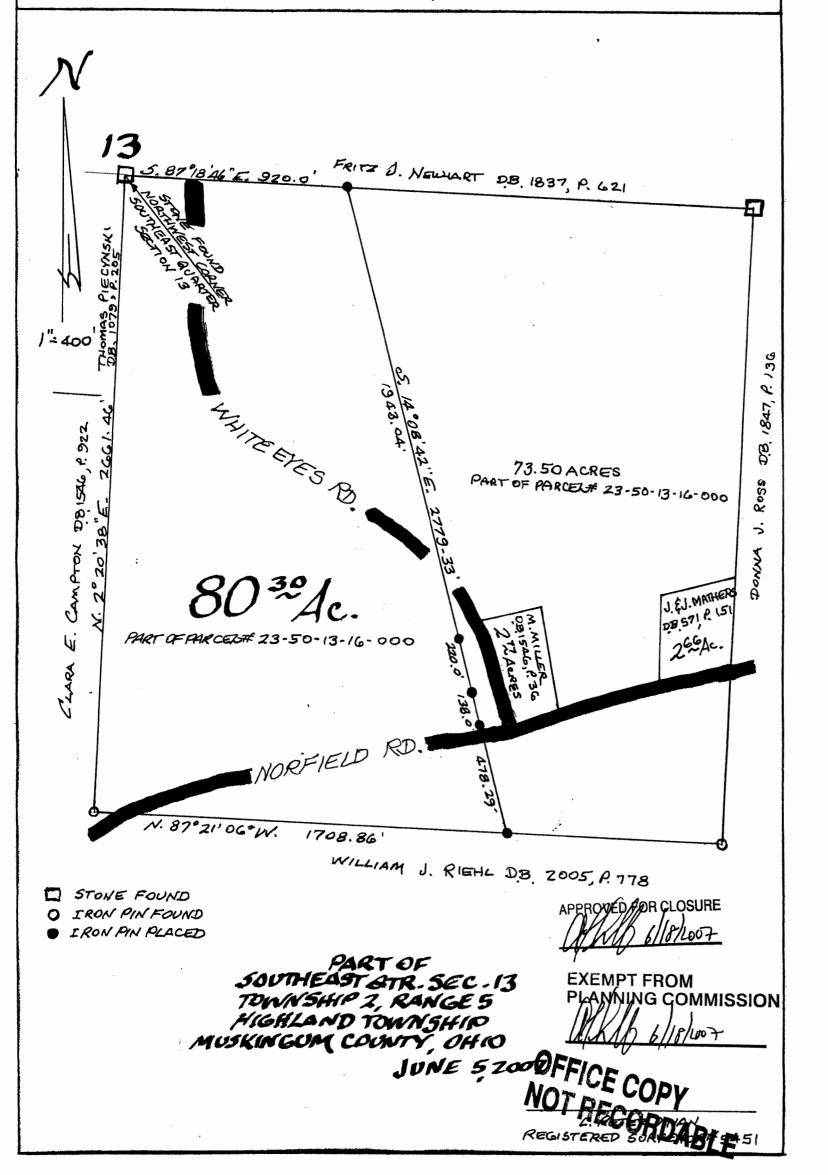

## L. Peter Dinan & Associates

27 South Sixth Street P.O. Box 55, Zanesville, Ohio 43702-0055

Lester A. McCormick and Mary A. McCormick 80.30 Acres Part of Parcel #23-50-13-16-000

Situated in the State of Ohio, County of Muskingum, Township of Highland.

Being a part of the Southeast Quarter of Section 13, Township 2, Range 5 bounded and described as follows:

Beginning at a stone found at the northwest corner of the southeast quarter of Section 13; thence along the north line of said southeast quarter south 87 degrees 18 minutes 46 seconds east 920.0 feet to an iron pin; thence south 14 degrees 08 minutes 42 seconds east 2779.33 feet to an iron pin on the south line of Section 13; thence along the south line of Section 13 north 87 degrees 21 minutes 06 seconds west 1708.86 feet to an iron pin found at the southwest corner of the southeast quarter of Section 13; thence along the west line of said quarter section north 2 degrees 20 minutes 38 seconds east 2661.46 feet to the place of beginning, containing eighty and thirty hundredths (80.30) acres more or less.

Subject to the easements of Norfield Road and White Eyes Road.

This description written from a survey made by L. Peter Dinan, Registered Surveyor #5451, June 5, 2007.

PPROVED FOR CLOSURE

EXEMPT FROM

PLANNING COMMISSION