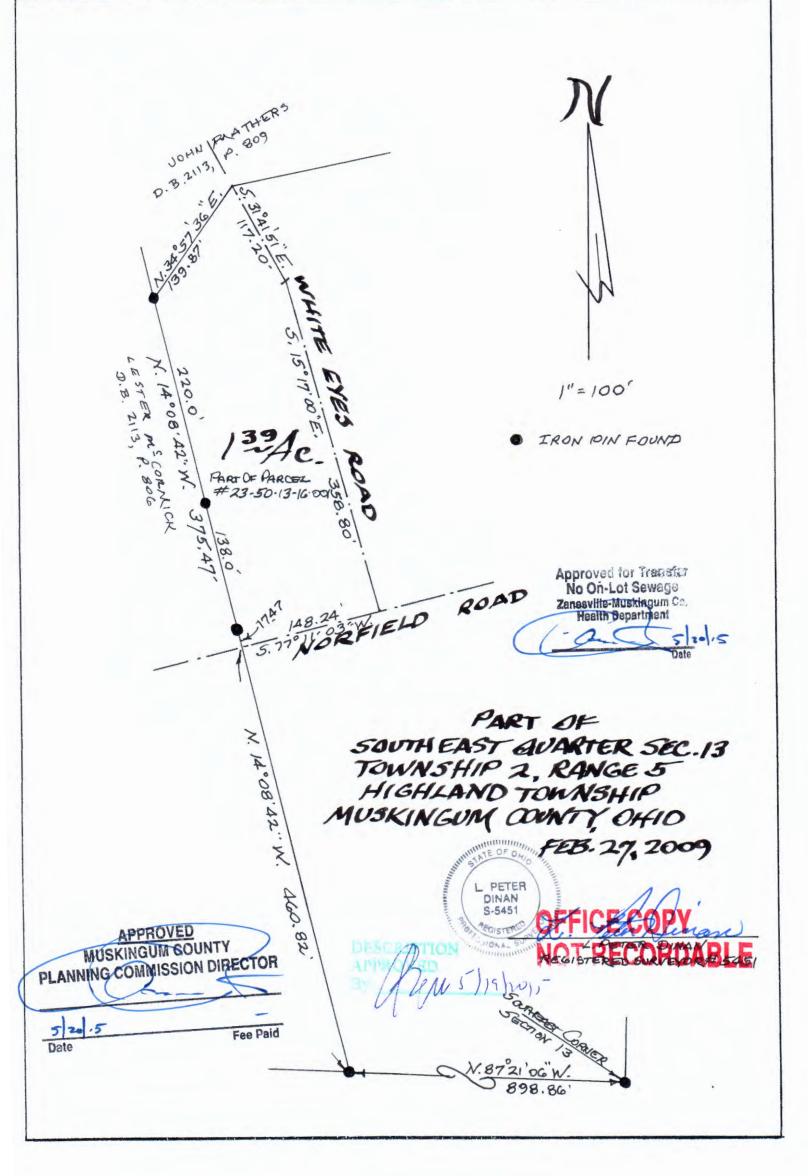

## L. Peter Dinan & Associates

27 South Sixth Street
P.O. Box 55, Zanesville, Ohio 43702-0055

John Mathers
1.39 Acres
Part of Parcel #23-50-13-16-001

Situated in the State of Ohio, County of Muskingum, Township of Highland.

Being a part of the southeast quarter of Section 13, Township 2, Range 5 bounded and described as follows:

Commencing at an iron pin found at the southeast corner of Section 13; thence along the south line of Section 13 north 87 degrees 21 minutes 06 seconds west 898.86 feet to an iron pin found; thence north 14 degrees 08 minutes 42 seconds west 460.82 feet to a point in Norfield Road and the true place of beginning of the premises herein intended to be described; thence continuing north 14 degrees 08 minutes 42 seconds west 375.47 feet to an iron pin found, passing iron pins found at 17.47 and 155.47 feet; thence north 34 degrees 57 minutes 36 seconds east 139.87 feet to a point in the center of White Eyes Road; thence along the center of said road south 31 degrees 41 minutes 51 seconds east 117.20 feet to a point; thence continuing along said centerline south 15 degrees 17 minutes east 358.80 feet to a point in the center of Norfield Road; thence along the center of Norfield Road south 77 degrees 11 minutes 03 seconds west 148.24 feet to the true place of beginning, containing one and thirty-nine hundredths (1.39) acres more or less.

Subject to the easements of Norfield Road and White Eyes Road.

This description written from a survey made by L. Peter Dinan, Registered Surveyor #5451, March 4, 2009.

PLANNING COMMISSION DIRECTOR

Date

Pee Paid