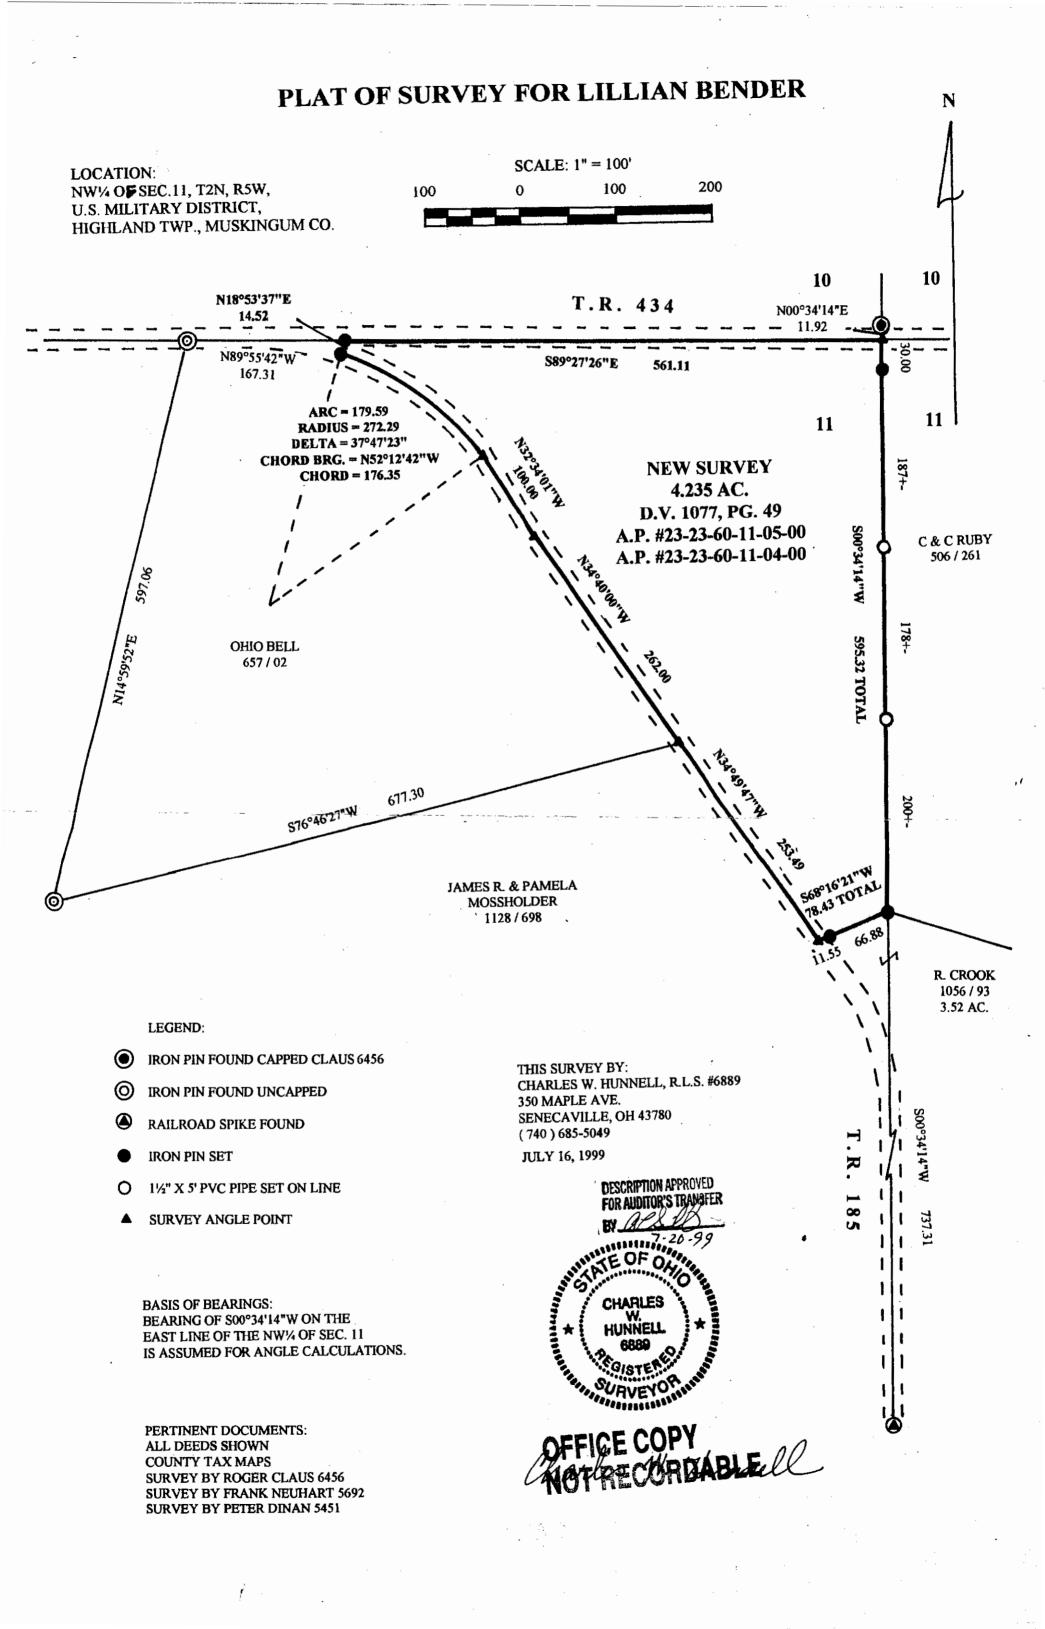

## **DEED DESCRIPTION FOR LILLIAN BENDER**

Situated in the Township of Highland, County of Muskingum, and State of Ohio, and being a parcel of land in the northwest quarter of Section 11, Township 2N, Range 5W of the "United States Military District" and being more particularly described as follows:

Commencing at the northeast corner of the northwest quarter of Section 11 (from which an iron pin found capped CLAUS 6456 bears N00°34'14"E a distance of 11.92 feet ), the BEGINNING; thence S00°34'14"W with the east line of said northwest quarter a distance of 595.32 feet to an iron pin set; thence leaving said east line S68°16'21"W with the land of R. Crook as recorded in Deed Volume 1056, Page 93 a distance of 78.43 feet to a point in the center of Township Road 185 (passing on line an iron pin set at a distance of 66.88 feet ); thence N34°49'47"W with the center of said road and the land of James R. and Pamela Mossholder as recorded in Deed Volume 1128, Page 698 a distance of 253.49 feet to a point; thence with the center of said road and the land of Ohio Bell Telephone Company as recorded in Deed Volume 657, Page 02 the following three courses:

- [1] N34°40'00"W a distance of 262.00 feet to a point;
- [2] N32°34'01"W a distance of 100.00 feet to a point;
- [3] On a curve to the left with an arc distance of 179.59 feet, a radius of 272.29 feet, a delta angle of 37°47'23", a chord bearing of N52°12'42"W, and a chord distance of 176.35 feet to an iron pin set;

thence N18°53'37"E a distance of 14.52 feet to an iron pin set; thence S89°27'26"E with the north line of said northwest quarter a distance of 561.11 feet to the point of beginning, containing 4.235 acres.

Subject to the right of way for Township Road 185 and Township Road 434. Subject to all leases, easements, rights of way, and restrictions of public records, if any.

A survey of this description was made July 16, 1999 by Charles W. Hunnell, Registered Land Surveyor #6889. All iron pins set are 5/8" X 30" rebar with orange plastic caps labeled HUNNELL 6889. Reference bearing of S00°34'14"W on the east line of the northwest quarter of Section 11 is assumed for angle calculations.

Prior Deed Reference: Deed Volume 1077, Page 49

Auditor's Parcel Numbers: 23-23-60-11-05-00 and 23-23-60-11-04-00

DESCRIPTION APPROVED FOR AUDITOR'S TRANSFER

7-20-99

7