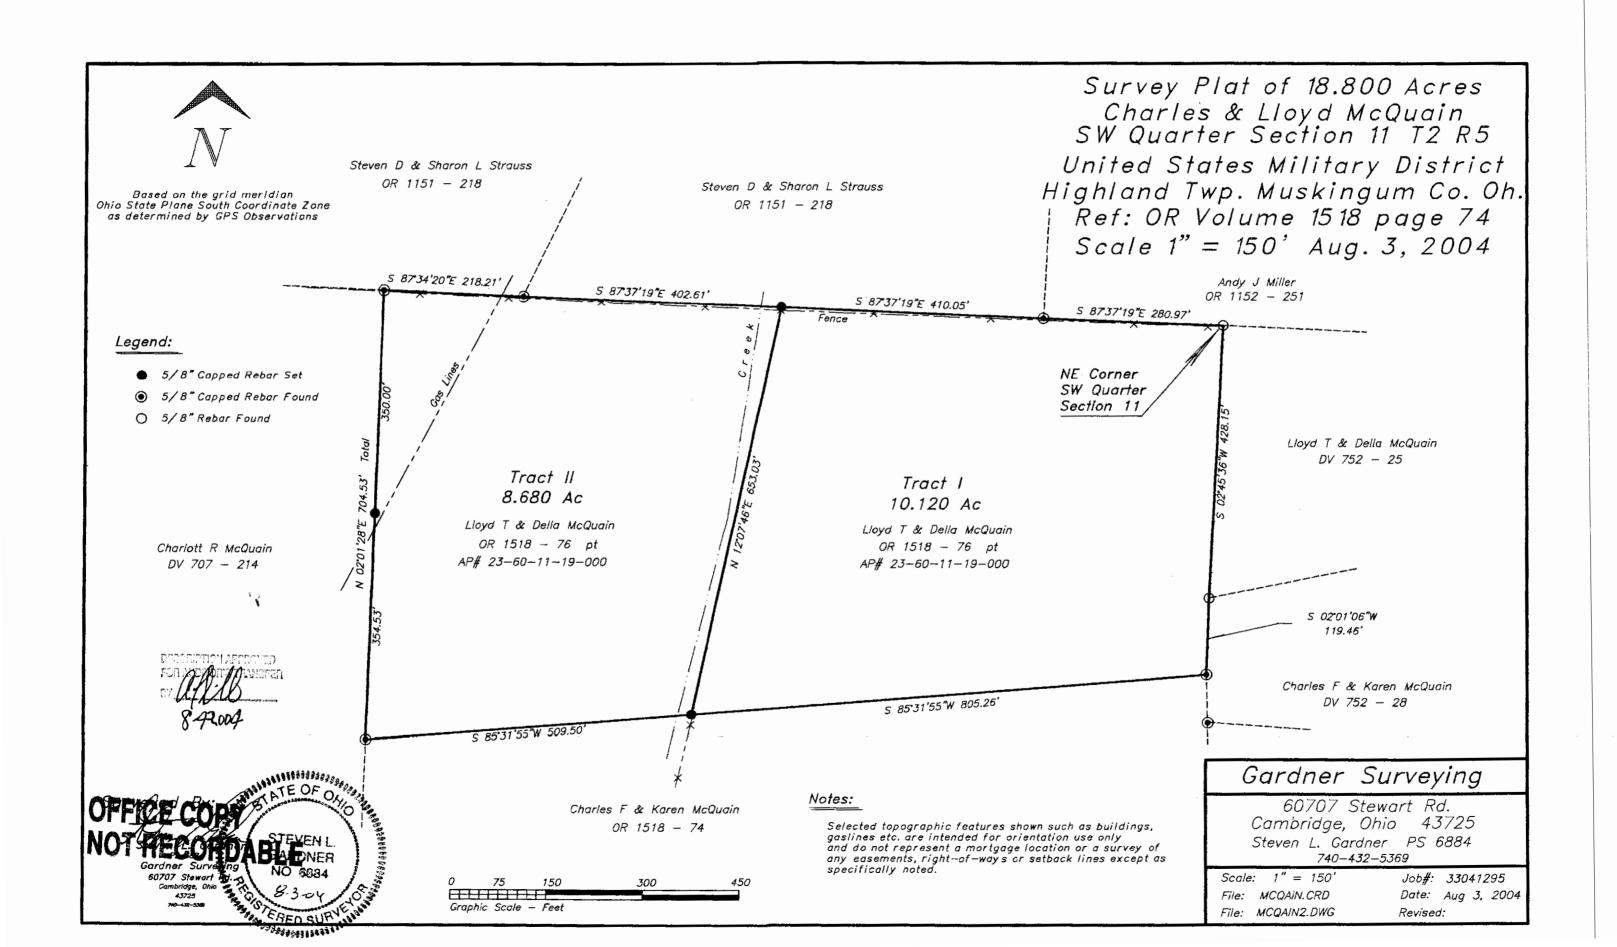

## Survey Description

AADMISS N/A 23-60-01-19

for

Lloyd T. & Della McQuain

Tract I

Situated in the Township of Highland, County of Muskingum, State of Ohio and being 10.120 acres in the southwest quarter of section 11 of Township 2 north Range 5 west of the United States Military District and being more particularly described as follows,

BEGINNING at a 5/8 inch rebar found at the northeast corner of the southwest quarter of said section 11 thence with the lands of Lloyd T. and Della McQuain as recorded in deed volume 752 page 25 S 02° 45' 36" W a distance of 428.15 feet to a 5/8 inch rebar found thence with the lands of Charles F. and Karen McQuain as recorded in deed volume 752 page 28 S 02° 01' 06" W a distance of 119.46 feet to a 5/8 inch capped rebar found thence with the lands of Charles F and Karen McQuain as recorded in official records volume 1518 page 74 S 85° 31' 55" W a distance of 805.26 feet to an iron pin set thence with a line through the lands of Lloyd T. and Della McQuain as recorded in official records volume 1518 page 76 N 12° 07' 46" E a distance of 653.03 feet to an iron pin set thence with the lands of Steven D. and Sharon L. Strauss as recorded in official records volume 1151 page 218 S 87° 37' 19" E a distance of 410.05 feet to a 5/8 inch capped rebar found thence with the lands of Andy J. Miller as recorded in official records volume 1152 page 251 S 87° 37' 19" E a distance of 280.97 feet to the BEGINNING and containing 10.120 acres and being a part of the property conveyed in official records volume 1518 page 76 and being a part of auditors parcel # 23-60-11-19-000.

Subject to all leases or easements of record. Iron pins set are 5/8 inch rebar, 30 inches long capped "GARDNER PS-6884". Bearings are based on the grid meridian of the Ohio state plane south coordinate zone as determined by GPS observations. A survey of the above described property was made on August 3, 2004 by Steven L. Gardner, registered surveyor #6884.