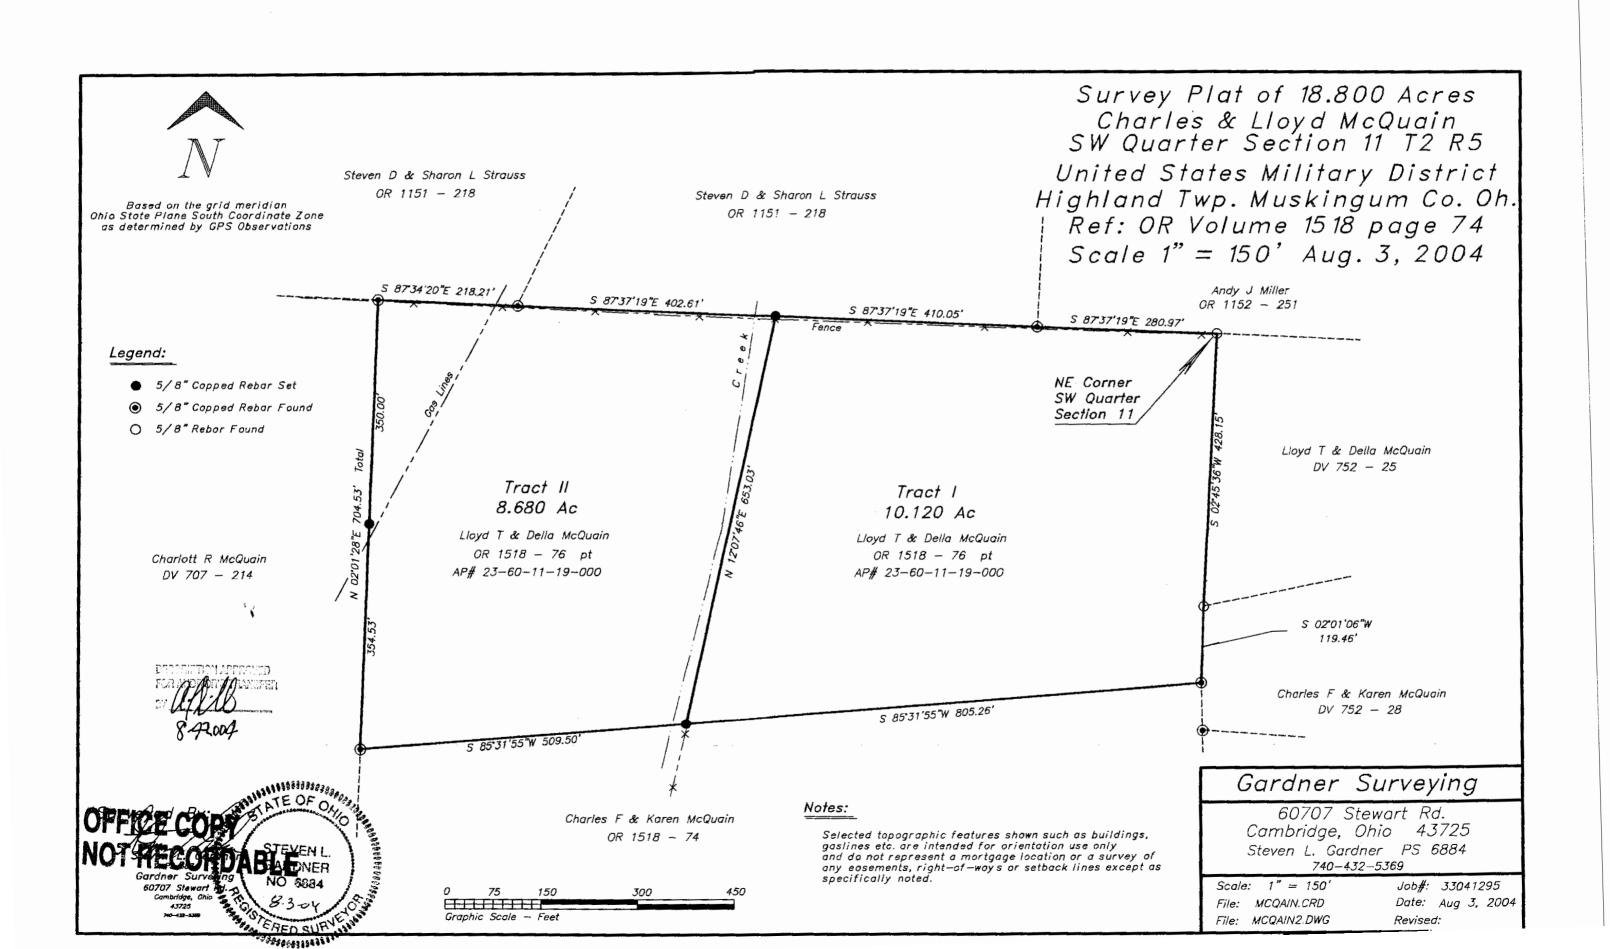

## Survey Description

23-60-11-19.001

for

Charles F. & Karen McQuain

Tract II

Situated in the Township of Highland, County of Muskingum, State of Ohio and being 8.680 acres in the southwest quarter of section 11 of Township 2 north Range 5 west of the United States Military District and being more particularly described as follows,

Commencing at a 5/8 inch rebar found at the northeast corner of the southwest quarter of said section 11 thence with the north line of said quarter N 87° 37' 19" W a distance of 691.02 feet to an iron pin set the **BEGINNING** thence with a line through the lands of Lloyd T. and Della McQuain as recorded in official records volume 1518 page 76 S 12° 07' 46" W a distance of 653.03 feet to an iron pin set thence with the lands of Charles F and Karen McQuain as recorded in official records volume 1518 page 74 S 85° 31' 55" W a distance of 509.50 feet to a 5/8 inch capped rebar found thence with the lands of Charlott R. McQuain as recorded in deed volume 707 page 214 N 02° 01' 28" E a distance of 704.53 feet to a 5/8 inch capped rebar found having passed through an iron pin set at 354.53 feet thence with the lands of Steven D. and Sharon L. Strauss as recorded in official records volume 1151 page 218 the next two calls,

- 1) S 87° 34' 20" E a distance of 218.21 feet to a 5/8 inch capped rebar found.
- 2) S 87° 37' 19" E a distance of 402.61 feet to the **BEGINNING** and containing 8.680 acres and being a part of the property conveyed in official records volume 1518 page 76 and being a part of auditors parcel # 23-60-11-19-000.

Subject to all leases or easements of record. Iron pins set are 5/8 inch rebar, 30 inches long capped "GARDNER PS-6884". Bearings are based on the grid meridian of the Ohio state plane south coordinate zone as determined by GPS observations. A survey of the above described property was made on August 3, 2004 by Steven L. Gardner, registered surveyor #6884.