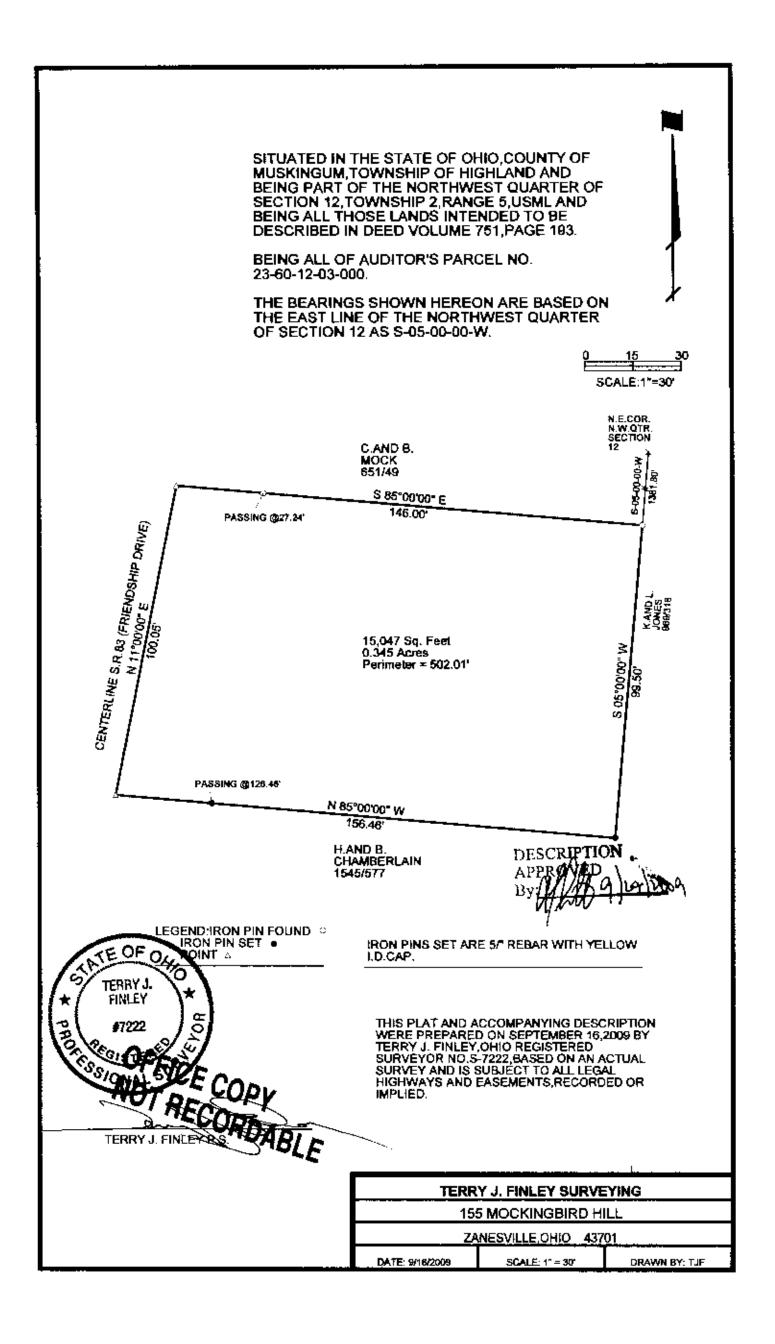

## 5300 Friendship Drive, New Concord, OH 43762

Situated in the State of Ohio, County of Muskingum, Township of Highland, and being part of the northwest quarter of Section 12, Township 2, Range 5 of the United States Military Lands, and being all those lands intended to be described in Deed Volume 751, page 193; being further bounded and described as follows:

Commencing at the northeast corner of the northwest quarter of said Section 12, thence, south 05 degrees -- 00 minutes -- 00 seconds west, 1381.80 feet, along the east line of said northwest quarter, to an iron pin found and the *true point of beginning* for the parcel herein intended to be described;

Thence, continuing south 05 degrees – 00 minutes – 00 seconds west, 99.50 feet, along the west line of those lands now or formerly owned by K. & L. Jones (969/316), to an iron pin set;

**Thence, north 85 degrees – 00 minutes – 00 seconds west, 156.46 feet,** along the north line of those lands now or formerly owned by H. & B. Chamberlain (1545/577), to a point in the centerline of State Route 83 (Friendship Drive), passing an iron pin set at 126.46 feet;

Thence, along said centerline, north 11 degrees – 00 minutes – 00 seconds east, 100.05 feet to a point;

Thence, south 85 degrees - 00 minutes - 00 seconds east, 146.00 feet, along the south line of those lends now or formerly owned by C. & B. Mock (651/49), to the *point* of beginning, passing an iron pin found at 27.24 feet, and <u>containing 0.345 acres</u> more or less.

Subject to all legal highways and easements, whether recorded or implied.

Iron pins set are 5/8 rebar with yellow identification cap (FINLEY S-7222).

Bearings described herein are based on the east line of the northwest quarter of Section 12 as South 05 degrees – 00 minutes -00 seconds west.

Being all of Auditor's Parcel #23-60-12-03-000.

...1

OF

FINLEY

This description, <u>written on September 16, 2009</u>, is besed on eq., actual survey by **Terry J. Finley, Ohio Registered** 

erry J Finley The intered Surveyor #S-7222