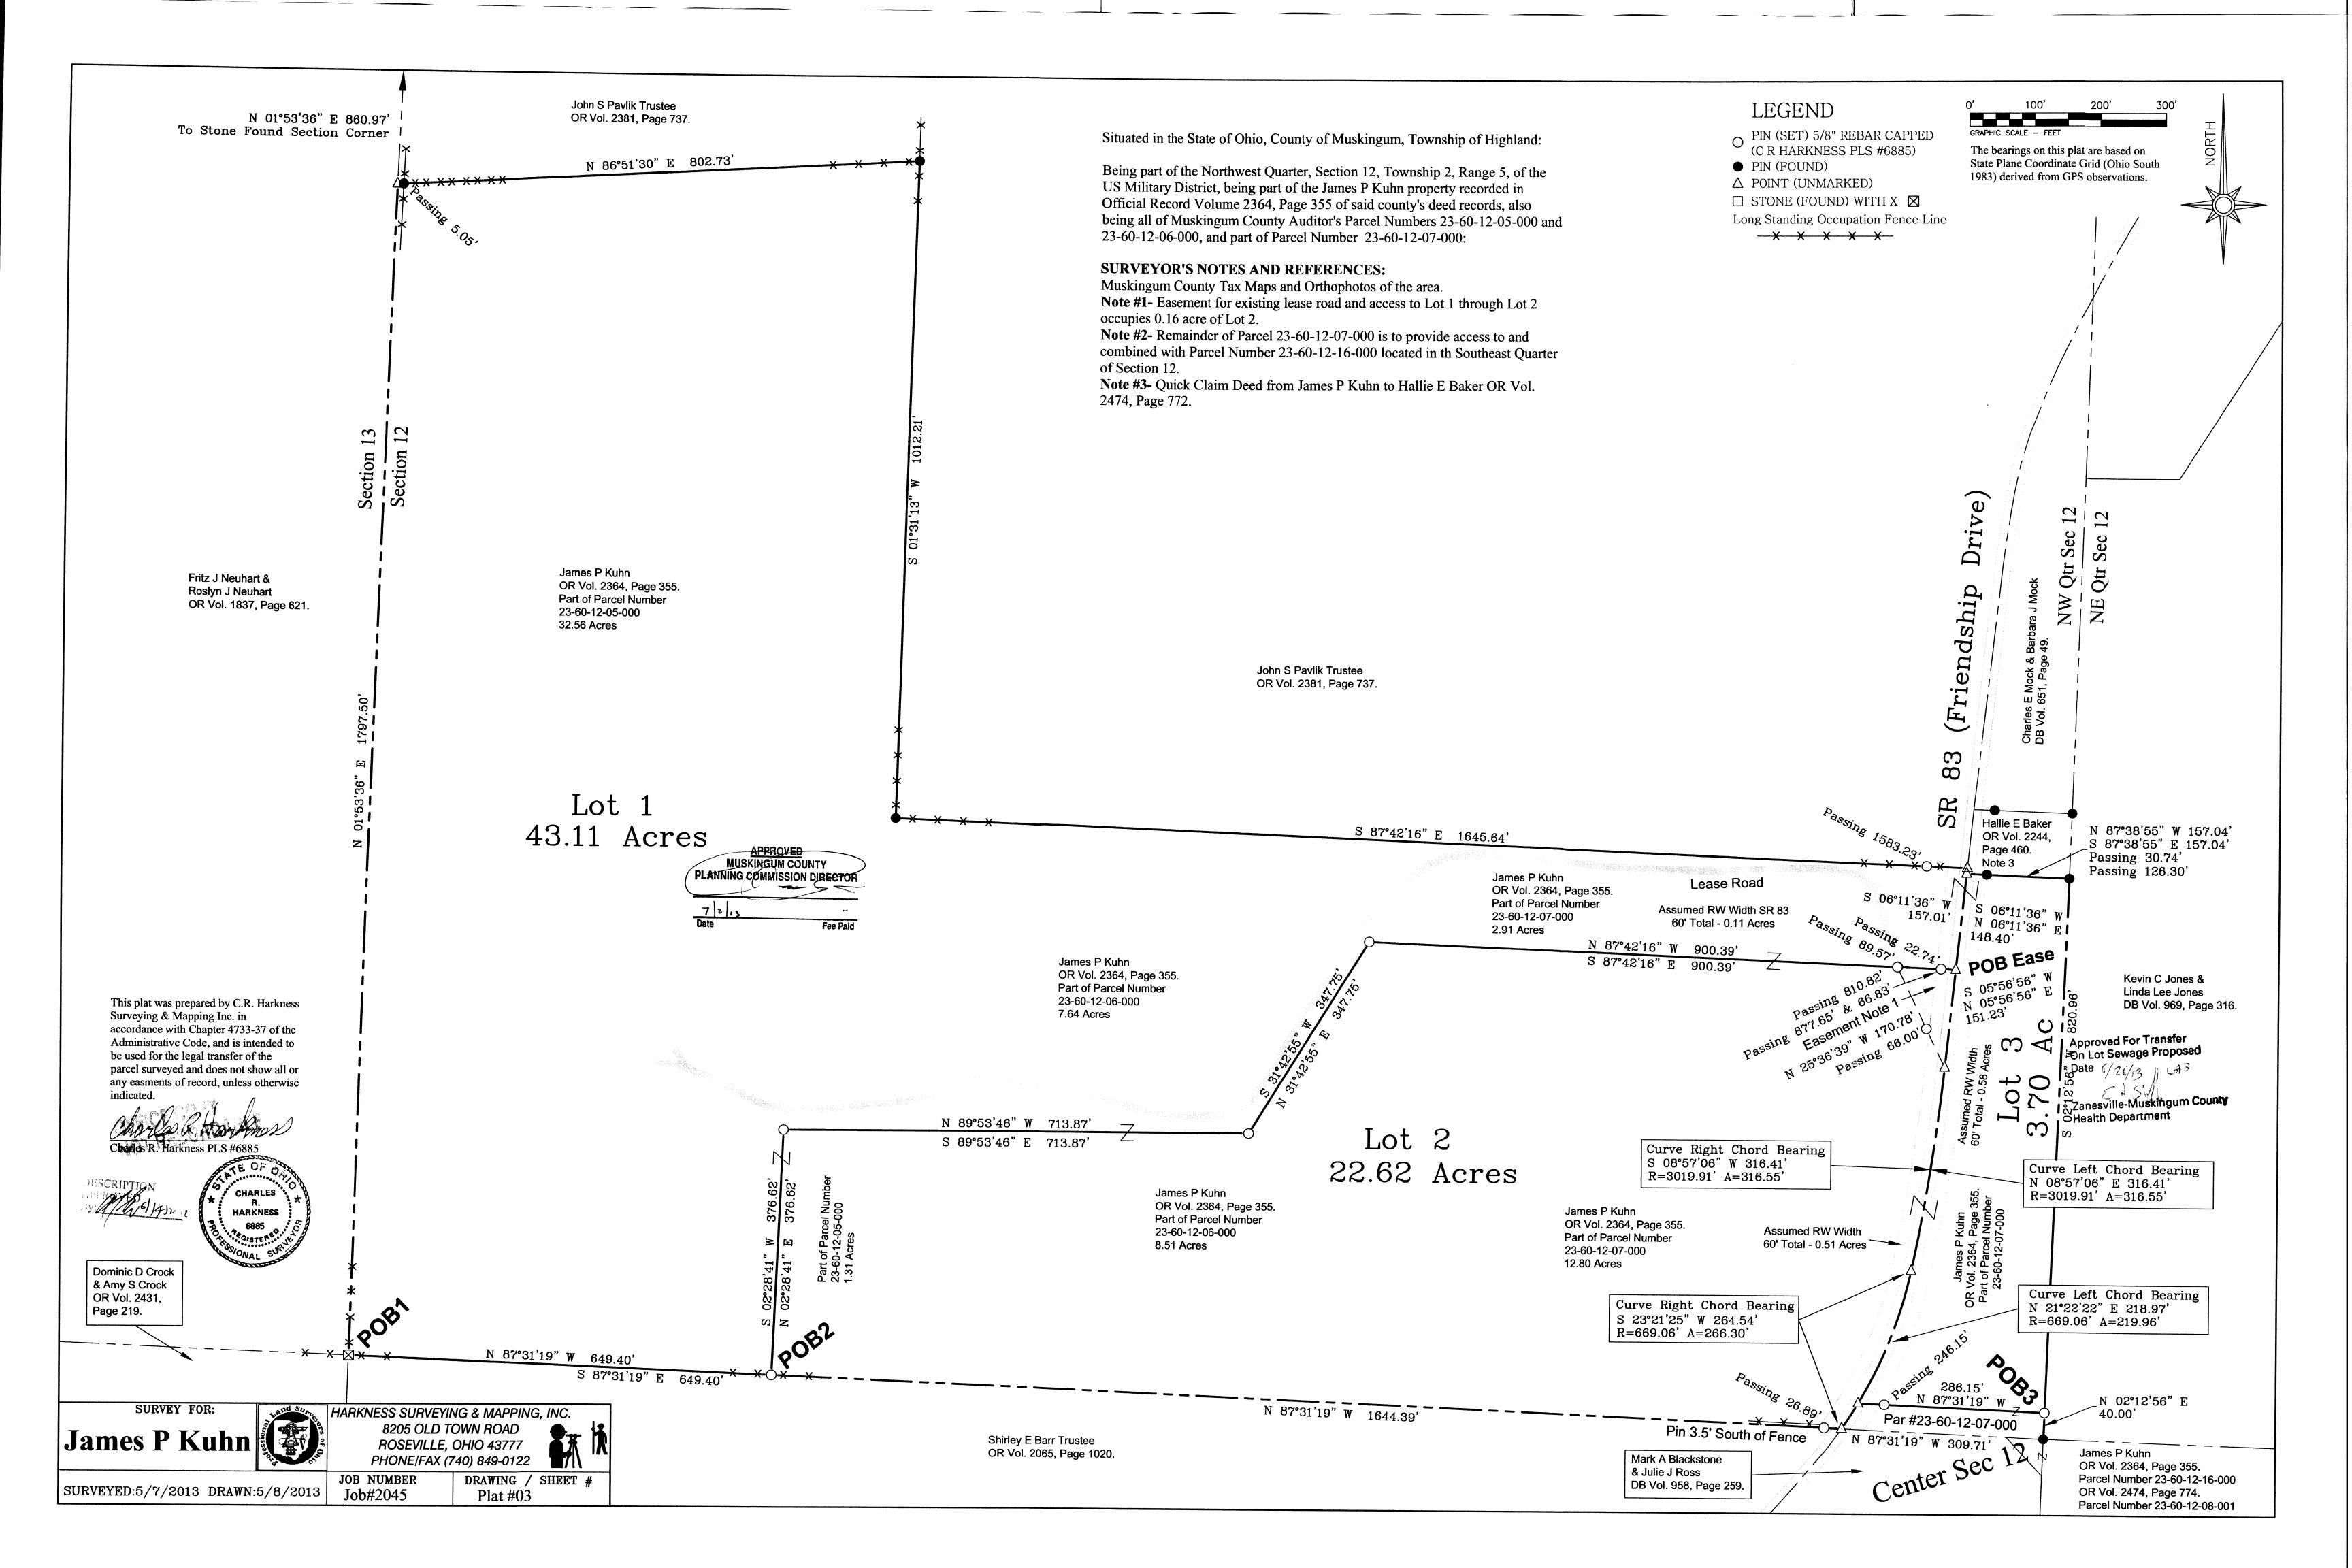

## DESCRIPTION OF SURVEY FOR JAMES P KUHN

Situated in the State of Ohio, County of Muskingum, Township of Highland:

Being part of the Northwest Quarter, Section 12, Township 2, Range 5, of the US Military District, **being part of** the James P Kuhn property recorded in Official Record Volume 2364, Page 355 of said county's deed records, **also being part of** Muskingum County Auditor's **Parcel Number 23-60-12-07-000**, and more particularly described as follows;

Commencing at an iron pin (found) at the center of Section 12;

- TIE- THENCE North 02 degrees 12 minutes 56 seconds East 40.00 feet along the common line for said Northwest and Northeast Quarters of Section 12 to an iron pin (set) at the place of beginning for the property herein intended to be described;
- **#1- THENCE North 87 degrees 31 minutes 19 seconds West 286.15 feet** into said Northwest Quarter and through said Kuhn property to an unmarked point in the centerline of State Route 83 (Friendship Drive), passing an iron pin (set) at 246.15 feet;
- #2- THENCE along a curve to the left having, a chord bearing North 21 degrees 22 minutes 22 seconds East 218.97 feet, a radius of 669.06 feet, and arc length of 219.96 feet, continuing through said Kuhn property and along said road to an unmarked point;
- **#3- THENCE** along a curve to the left having, a chord bearing North 08 degrees 57 minutes 06 seconds East 316.41 feet, a radius of 3019.91 feet, and arc length of 316.55 feet, continuing through said Kuhn property and along said road to an unmarked point;
- #4- THENCE North 05 degrees 56 minutes 56 seconds East 151.23 feet continuing along said road and through said Kuhn property to an unmarked point;
- **#5- THENCE North 06 degrees 11 minutes 36 seconds East 148.40 feet** continuing along said road and through said Kuhn property to the unmarked Southwest corner of the Hallie E Baker property recorded in Official Record Volume 2244, Page 460 and in Official Record Volume 2474, Page 772;
- **#6- THENCE South 87 degrees 38 minutes 55 seconds East 157.04 feet** leaving said road and along said Baker property to an iron pin (found) on the common line for the Northwest and Northeast Quarters of Section 12, passing an iron pin (found) at 30.74 feet;
- **#7 THENCE South 02 degrees 12 minutes 56 seconds West 820.96 feet** along said Quarter Section line to the place of beginning containing **3.70 acres**, of which 0.58 acres are within the right of way of State Route 83 (Friendship Drive).

The bearings within this description are based on State Plane Coordinate Grid (Ohio South 1983) derived from GPS Observations. Iron pins (set) are 5/8" rebar with identification caps (C.R.Harkness P.L.S.6885).

This description was written by Charles R. Harkness Professional Land Surveyor #6885 from an actual survey completed on May 7, 2013 in accordance with Chapter 4733-37 of the Administrative Code, and is intended to be used for the legal transfer of the property described and does not intend to describe any apparent easements nor easements of record, unless otherwise indicated.