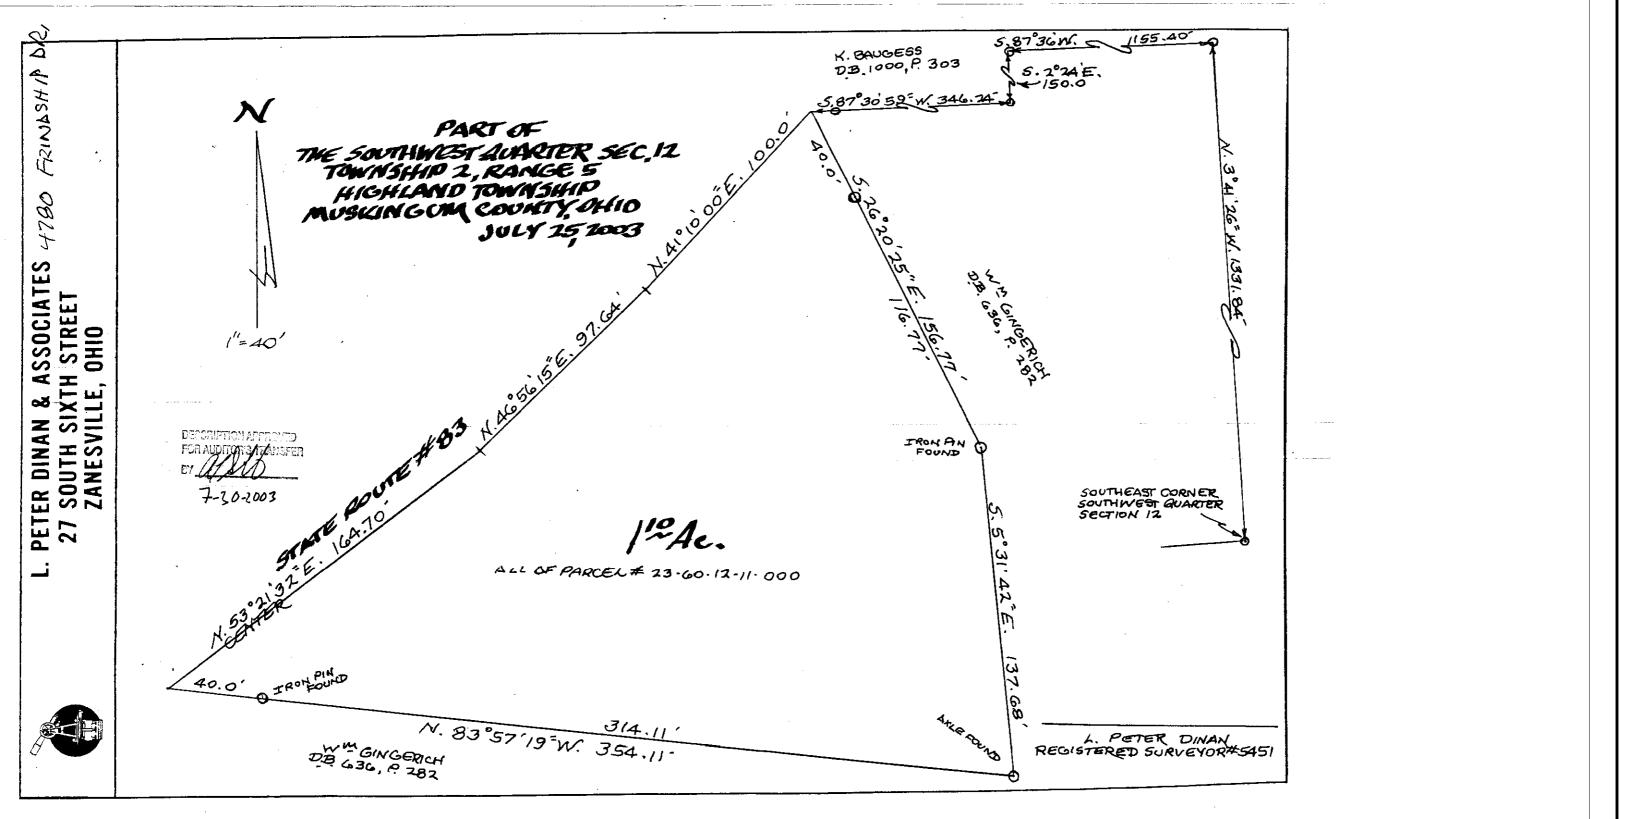

## L. Peter Dinan & Associates

27 South Sixth Street P.O. Box 55, Zanesville, Ohio 43702-0055

SURVEYING & MAPPING

Gerold L. & Carol S. Patterson 1.10 Acres All Of Parcel #23-60-12-11-000

Situated in the State of Ohio, County of Muskingum, Township of Highland.

Being a part of the Southwest Quarter of Section 12, Township 2, Range 5 bounded and described as follows:

Commencing at an iron pin found at the Southeast Corner of the Southwest Quarter of Section 12; thence north 3 degrees 41 minutes 26 seconds west 1331.84 feet to a point; thence south 87 degree 36 minutes west 1155.40 feet to an iron pin found; thence south 2 degrees 24 minutes east 150.0 feet to an iron pin found; thence south 87 degrees 30 minutes 59 seconds west 346.24 feet to a point in State Route #83 and the true place of beginning of the premises herein intended to be described; thence south 26 degrees 20 minutes 25 seconds east 156.77 feet to an iron pin found; thence south 5 degrees 31 minutes 42 seconds east 137.68 feetI to an axle found; thence north 83 degrees 57 minutes 19 seconds west 354.11 feet to a point in the center of State Route #83; thence along said centerline the following three (3) courses and distances, north 53 degrees 21 minutes 32 seconds east 164.70 feet to a point; thence north 46 degrees 56 minutes 15 seconds east 97.64 feet to a point; thence north 41 degrees 10 minutes east 100.0 feet to the true place of beginning, containing one and ten hundredths (1.10) acres more or less.

Subject to the easements of State Route #83.

This description written from a survey made by L. Peter Dinan, Registered Surveyor #5451, July 28, 2003.

DESCRIPTION APPROVED FOR AUDITOR'S YNANSFER 7-30-2003