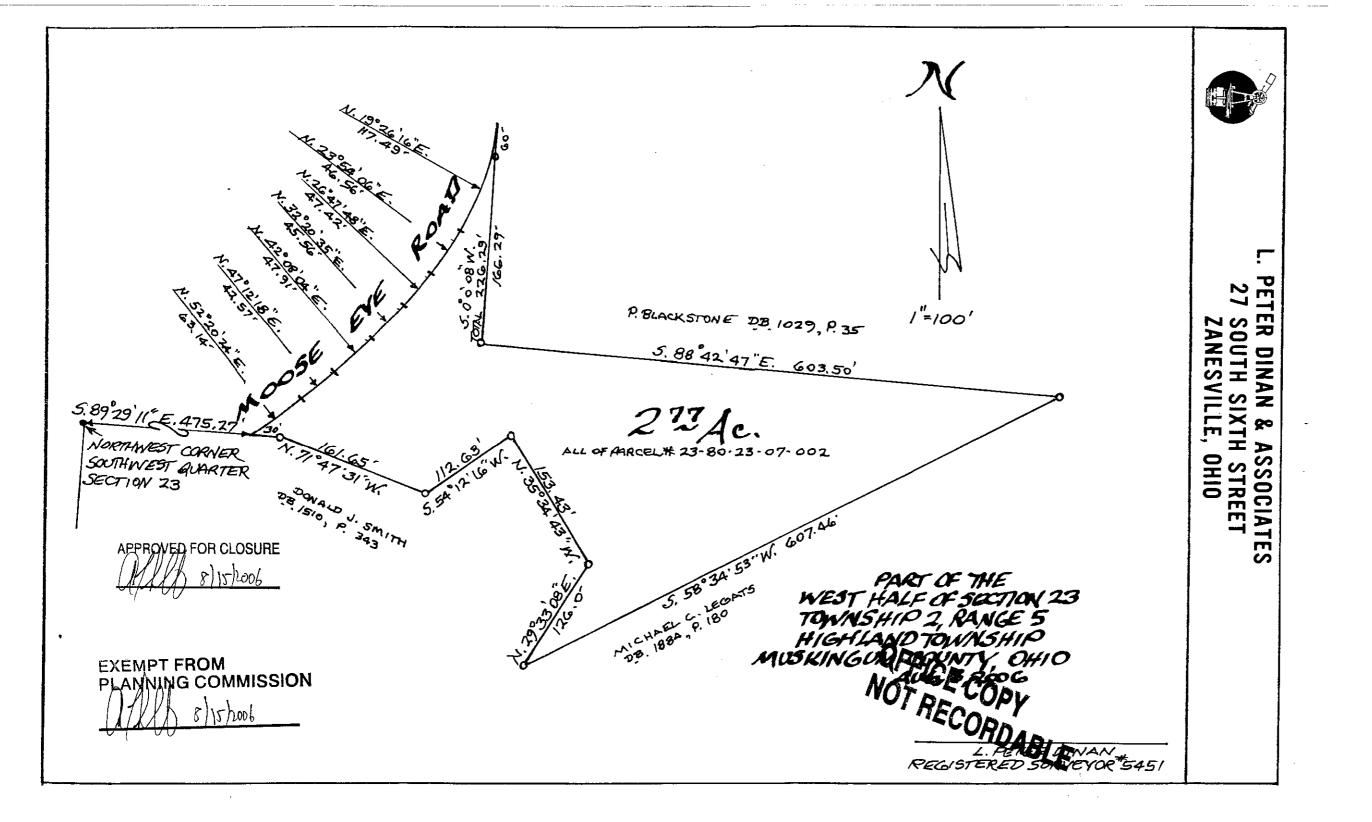

## L. Peter Dinan & Associates

27 South Sixth Street P.O. Box 55, Zanesville, Ohio 43702-0055

Mark and Cindy Swackhammer 2.77 Acres All of Parcel #23-80-23-07-002

Being a part of the West Half of Section 23, Township 2, Range 5, of the United States Military Lands, Highland Township Muskingum County, Ohio and being further described as follows:

Commencing at an existing iron pin (5/8 inch rebar) at the Northwest corner of the Southwest Quarter of Section 23; thence with the North line of the said Southwest Quarter, South 89 degrees 29 minutes 11 Seconds East 475.27 feet to a point in Township Road 436 (Moose Eye Road), said point being the true place of beginning of this tract; thence with the center of said Township Road the next seven courses and distances:

- 1) North 52 Degrees 20 Minutes 24 seconds East 63.14 Feet to a point,
- 2) North 47 Degrees 12 Minutes 18 Seconds East 42.57 Feet to a point,
- 3) North 42 Degrees 08 Minutes 04 Seconds East 47.91 Feet to a point,
- 4) North 32 Degrees 20 Minutes 35 Seconds East 45.56 Feet to a point, 5) North 26 Degrees 47 Minutes 48 Seconds East 47.42 Feet to
- a point. 6) North 23 Degrees 54 Minutes 06 Seconds East 46.56 Feet to
- a point, 7) North 19 Degrees 26 Minutes 16 Seconds East 117.49 Feet to a point.

thence leaving the said Road, South 00 Minutes 08 Seconds West 226.29 feet to an iron pin; thence South 88 Degrees 42 Minutes 47 Seconds East 603.50 feet to an iron pin; thence South 58 Degrees 34 Minutes 53 Seconds West 607.46 feet to an iron pin; thence North 29 Degrees 33 Minutes 08 Seconds East 126.0 feet to an iron pin; thence North 35 Degrees 34 Minutes 43 Seconds West 153.43 feet to an iron pin; thence South 54 Degrees 12 Minutes 16 Seconds West 112.63 feet to an iron pin; thence North 71 Degrees 47 Minutes 31 Seconds West 161.65 feet to an iron pin; thence North 89 Degrees 29 Minutes 11 Seconds West 30.0 feet to the true place of beginning, containing two and seventyseven hundredths (2.77) acres more or less.

This description written from a survey made by L. Peter Dinan, Registered Surveyor #5451, August 10, 2006.

A. L. Swire Hart OFFICE COPY
8-15-2006 -NOT RECORDABLE

**EXEMPT FROM** PLANNING COMMISSION

A-Connellant 8-15.2006 M