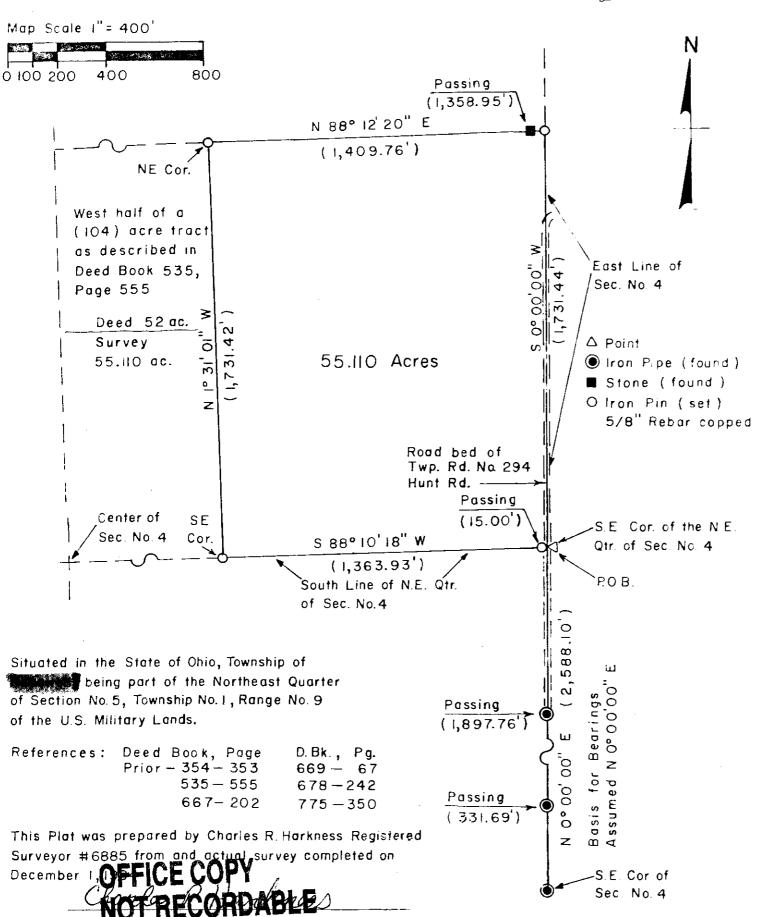

## DESCRIPTION OF SURVEY FOR R. & L. WILSON

Situated in the State of Ohio, County of Muskingum,
Township of being part of the Northeast Quarter
of Section #(4), of Township #(1), Range #(9) of the United
States Military Lands, being more particularly described
as follows:

Commencing at an iron pipe (found) at the Southeast corner of said section #(4); thence along the East line of said Section #(4) N  $0^{\circ}$  00' 00' E ( 2,588.10 ) feet to the place of beginning for the property herein intended to be described, the place of beginning being the Southeast corner of the Northeast Quarter of said Section #(4), also being in the center of Twp. Rd. #294 "Hunt Rd.", passing through iron pipes (found) at ( 331.69 ) feet and at ( 1,897.76 ) feet; thence leaving said Twp. Rd. #294 and along the South line of the Northeast Quarter of said Section #(4) S 880 10' 18" W (1,363.93) feet to an iron pin (set) at the Southeast corner of the West half of a (104) acre tract as described in Deed Book 535, Page 555, passing through an iron pin (set) at ( 15.00 ) feet along the West side of said Twp. Rd.; thence leaving the South line of said Northeast Quarter of Section #(4) and along the East line of said West half of said (104) acre tract N  $1^{\circ}$  31' 01" W ( 1,731.42 ) feet to the Northeast corner of the said West half of said (104) acre tract; thence N  $88^{\circ}$  12' 20" E ( 1,409.76 ) feet to an iron pin (set) at on the East line of said Northeast Quarter of Section #(4) passing through a stone (found) at (1,358.95) feet; thence along the East line of said Northeast Quarter of Section #(4) S  $0^{\circ}$  00' 00" W ( 1,731.44 ) feet to the place of beginning containing (55.110) acres.

The bearings within this description are based on an assumed bearing along the East line of Section #(4) of N  $0^{\circ}$  00' 00" E.

This description was written by Charles R. Harkness registered surveyor #6885 from an actual survey completed on December 4, 1984.